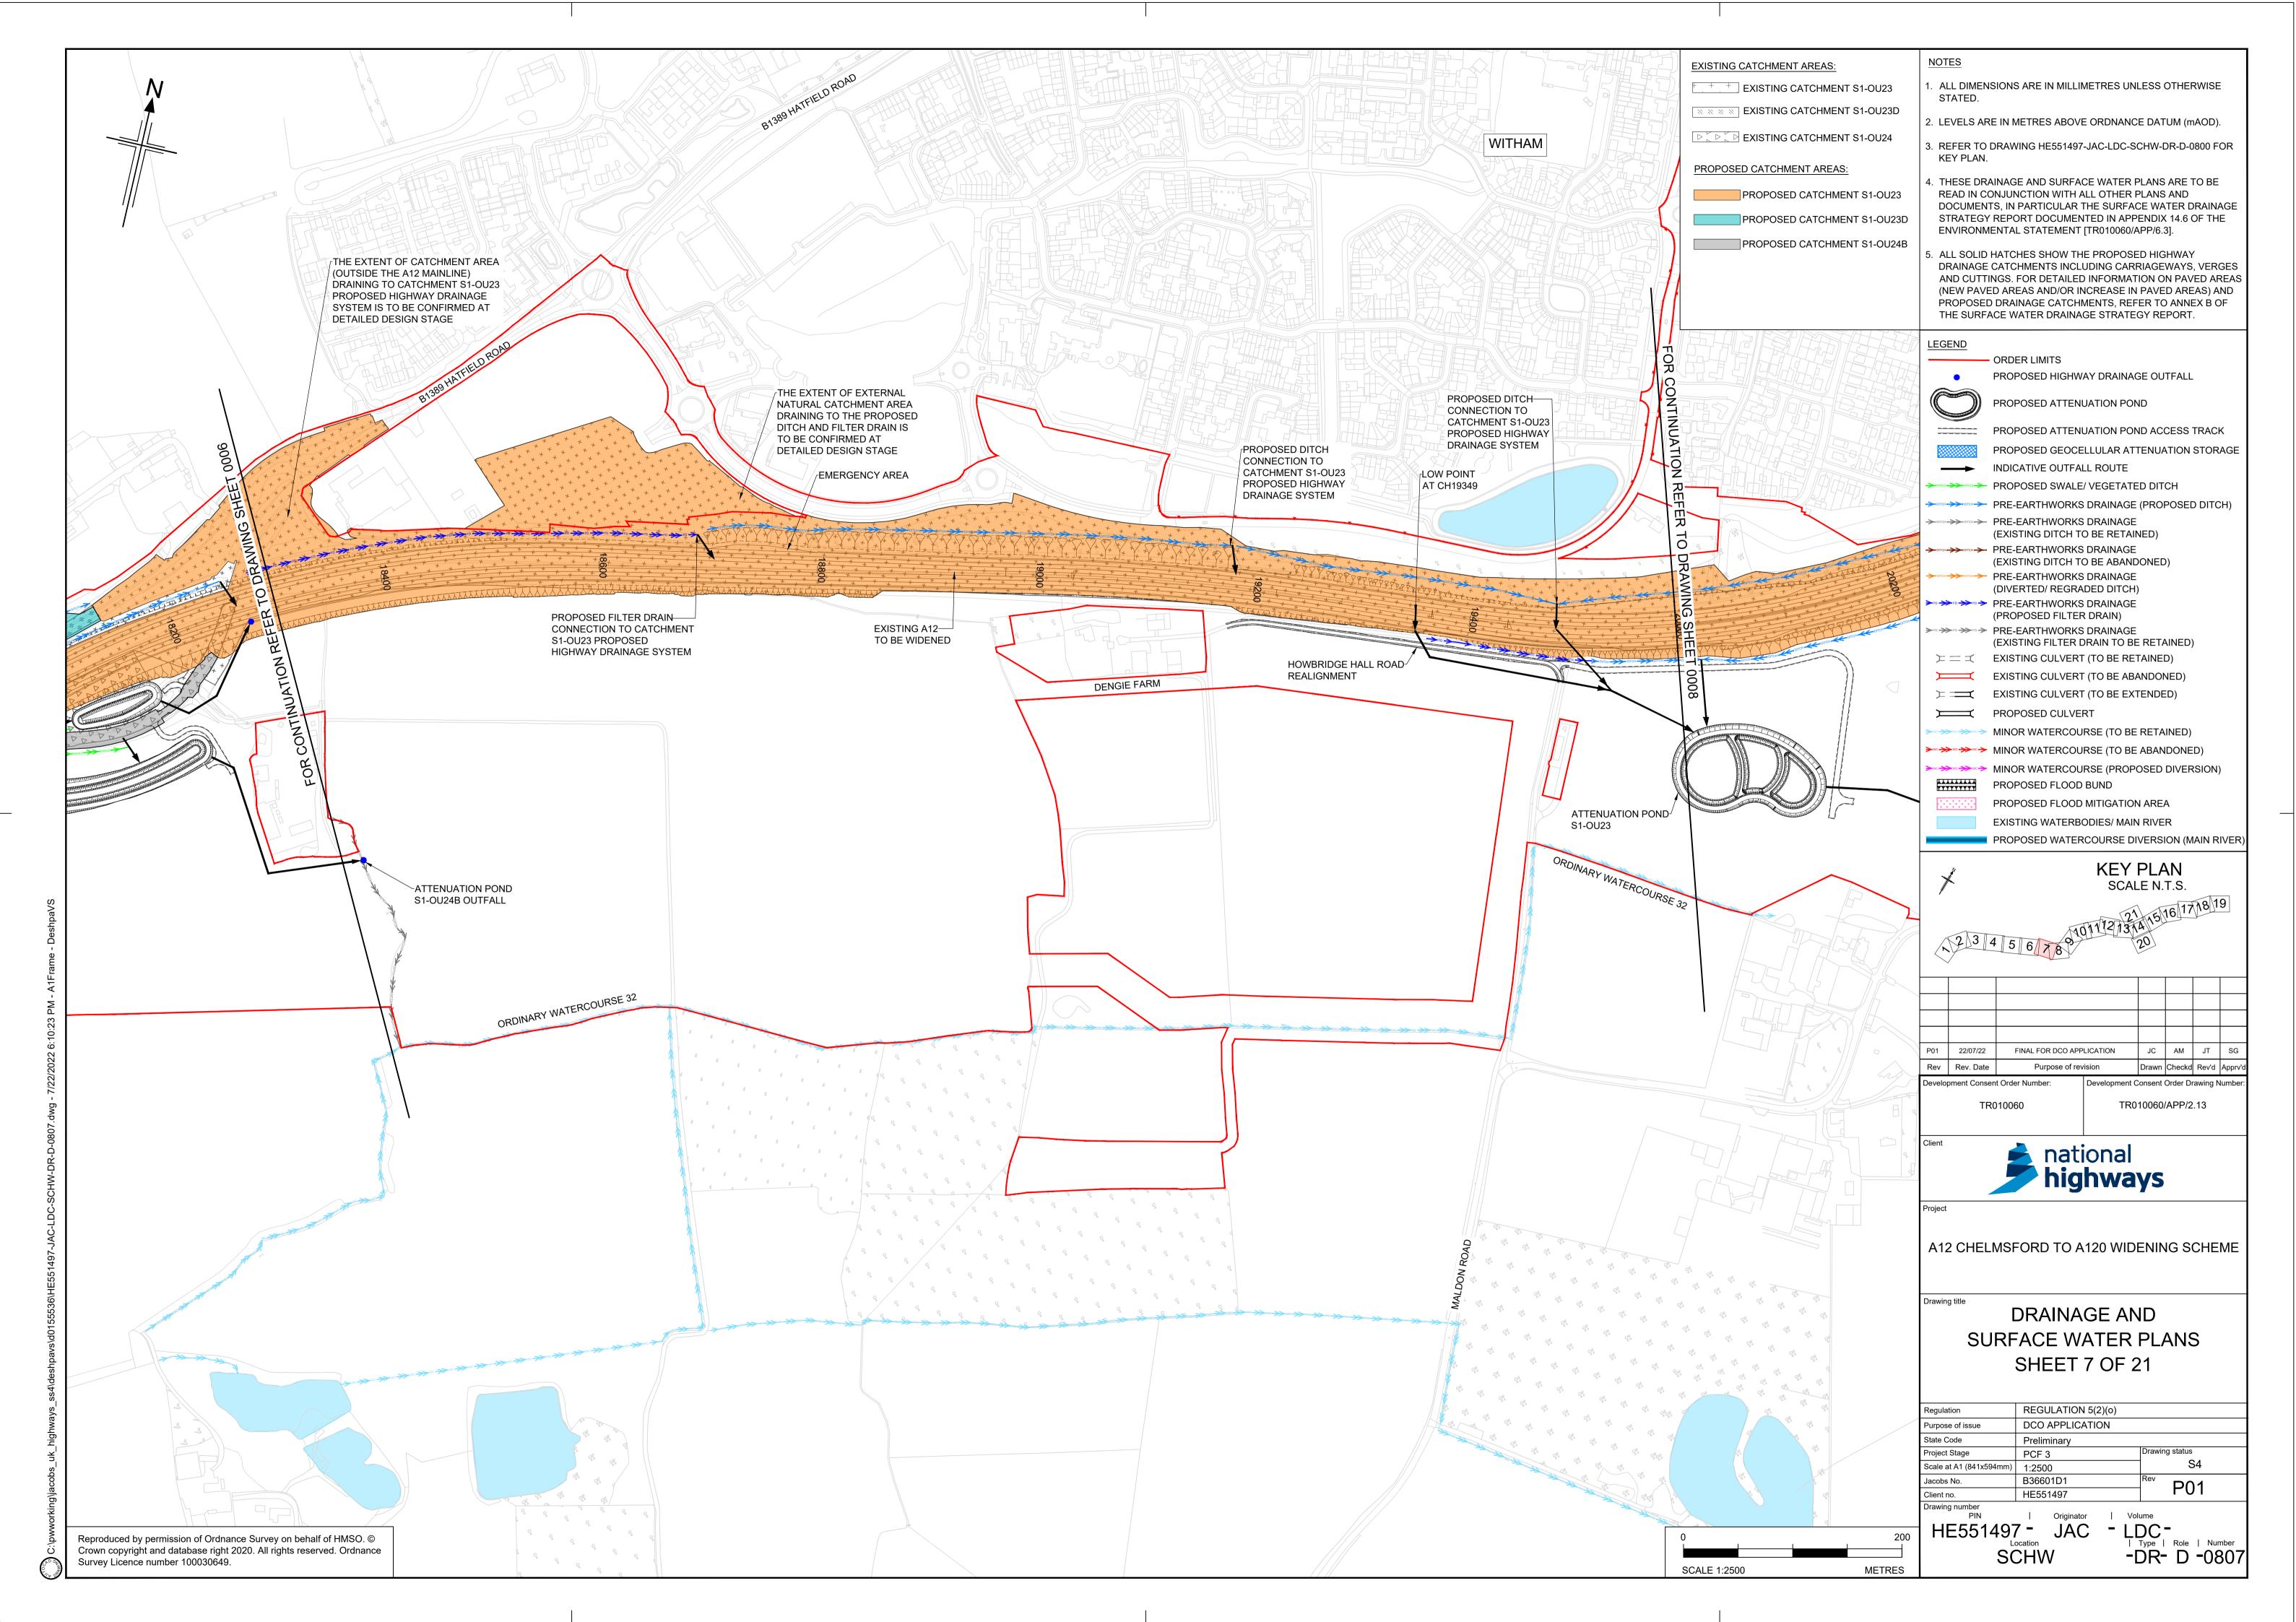

s: Prescribed Forms and Procedure) Regulations 2009

Volume 2

June 2023



### Infrastructure Planning Planning Act 2008

## A12 Chelmsford to A120 Widening Scheme

Development Consent Order 202[]

#### **DRAINAGE AND SURFACE WATER PLANS PART 2**

| Regulation Number:                     | Regulation 5(2)(o)                  |
|----------------------------------------|-------------------------------------|
| Planning Inspectorate Scheme Reference | TR010060                            |
| Plot Application Document Reference    | TR010060/APP/2.13                   |
| Author                                 | A12 Project Team, National Highways |

| Version | Date      | Status of Version |
|---------|-----------|-------------------|
| P02     | June 2023 | DCO Change        |