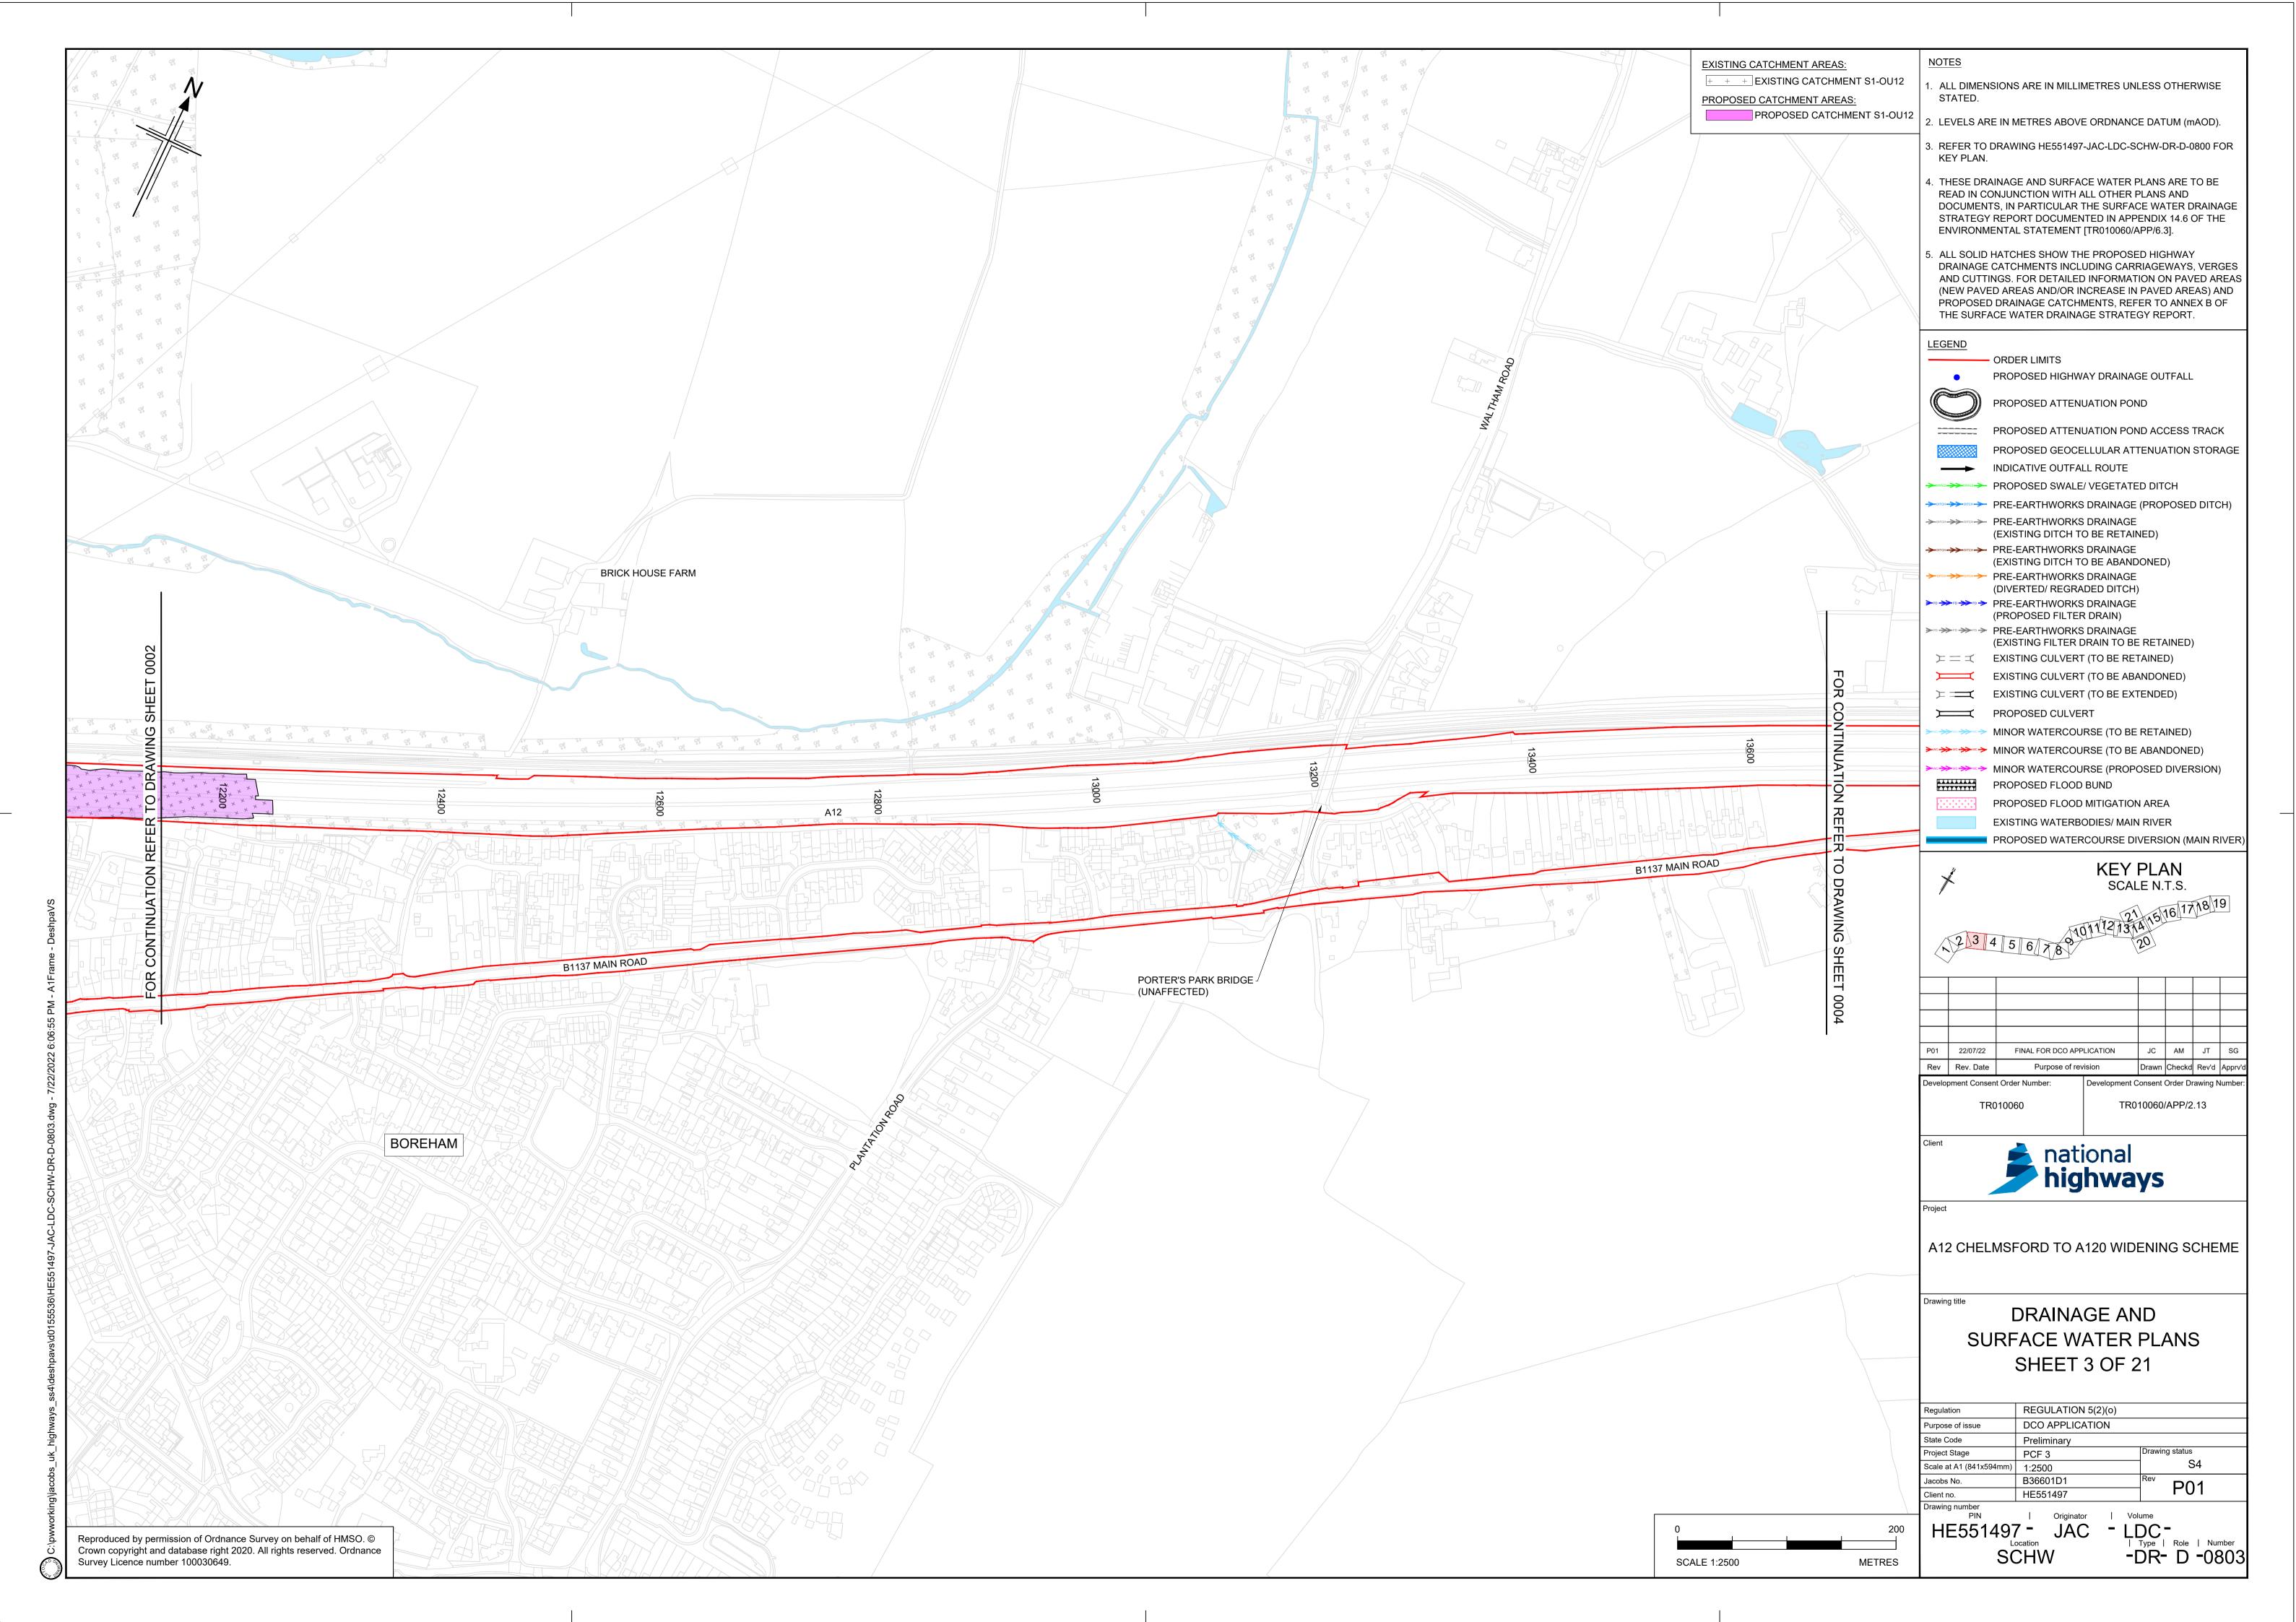

#### A12 Chelmsford to A120 Widening Scheme

TR010060

# 2.13 DRAINAGE AND SURFACE WATER PLANS PART 2

APFP Regulation 5(2)(o)

Planning Act 2008

Infrastructure Planning (Applications: Prescribed Forms and Procedure) Regulations 2009

Volume 2

June 2023

#### **DRAINAGE AND SURFACE WATER PLANS PART 2**

| Regulation Number:                     | Regulation 5(2)(o)                  |
|----------------------------------------|-------------------------------------|
| Planning Inspectorate Scheme Reference | TR010060                            |
| Plot Application Document Reference    | TR010060/APP/2.13                   |
| Author                                 | A12 Project Team, National Highways |