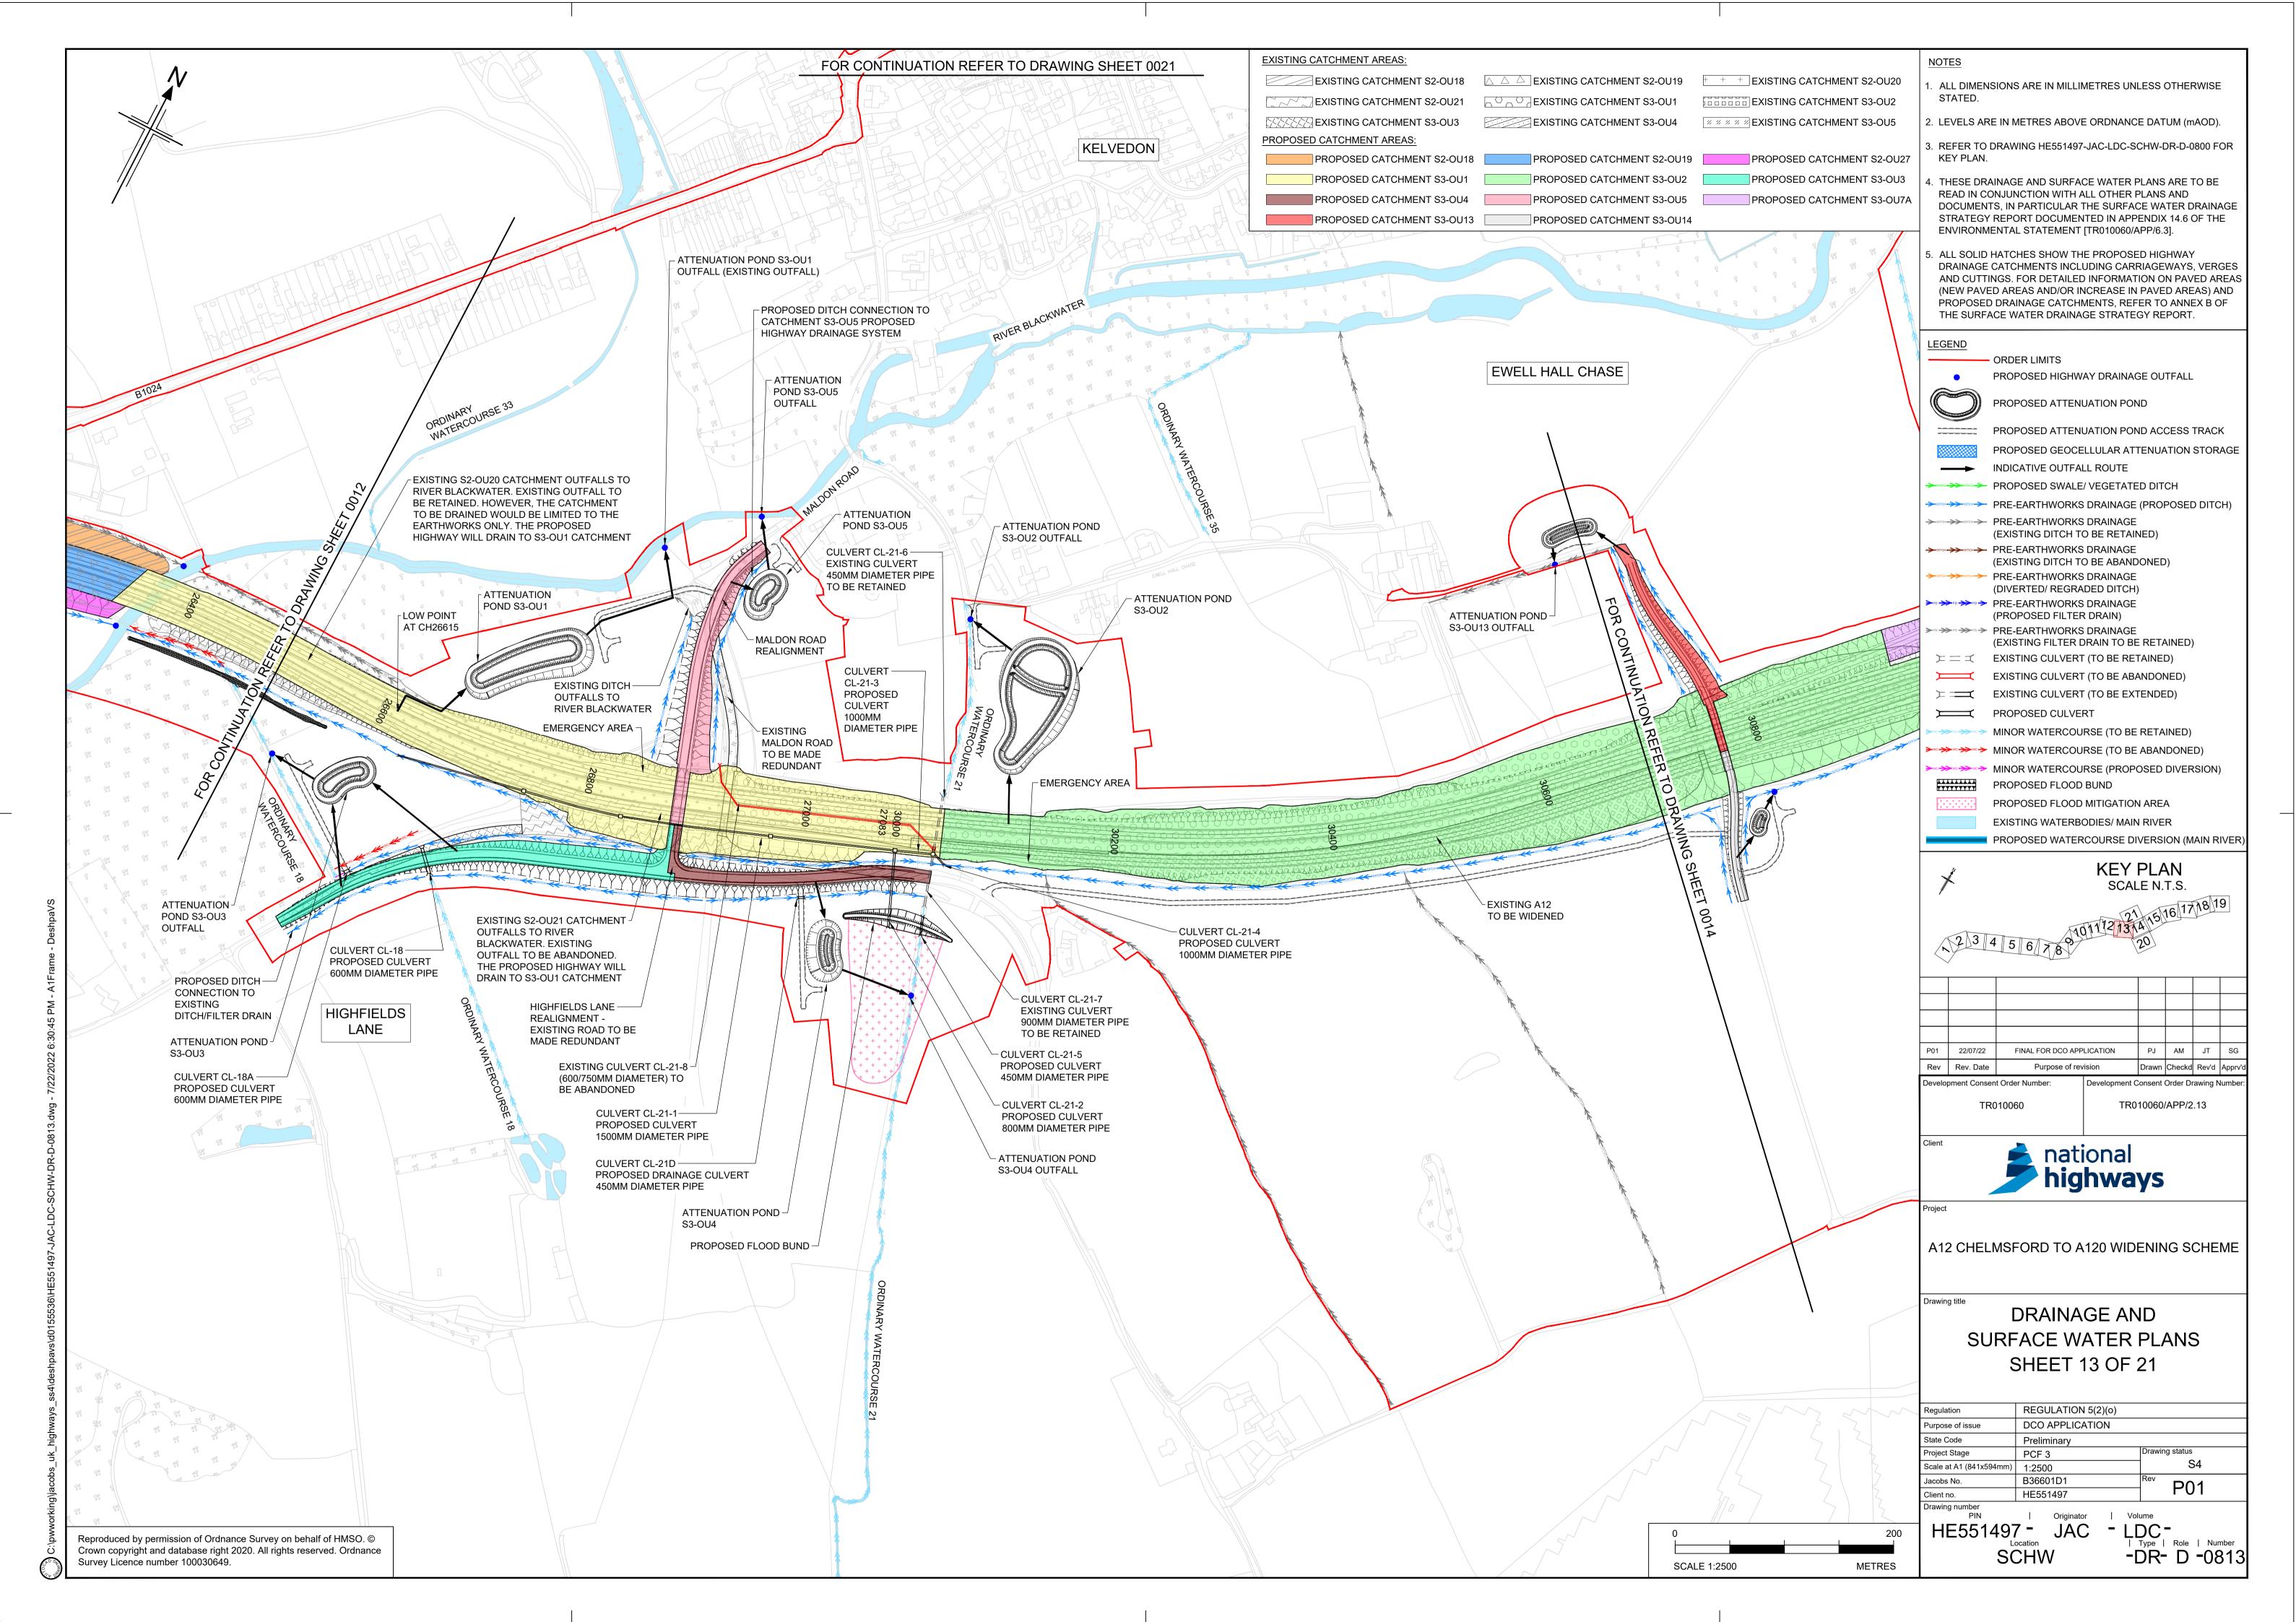

d Forms and Procedure) Regulations 2009

Volume 2

June 2023



### Infrastructure Planning Planning Act 2008

## A12 Chelmsford to A120 Widening Scheme

Development Consent Order 202[]

#### **DRAINAGE AND SURFACE WATER PLANS PART 2**

| Regulation Number:                     | Regulation 5(2)(o)                  |
|----------------------------------------|-------------------------------------|
| Planning Inspectorate Scheme Reference | TR010060                            |
| Plot Application Document Reference    | TR010060/APP/2.13                   |
| Author                                 | A12 Project Team, National Highways |

| Version | Date      | Status of Version |
|---------|-----------|-------------------|
| P02     | June 2023 | DCO Change        |