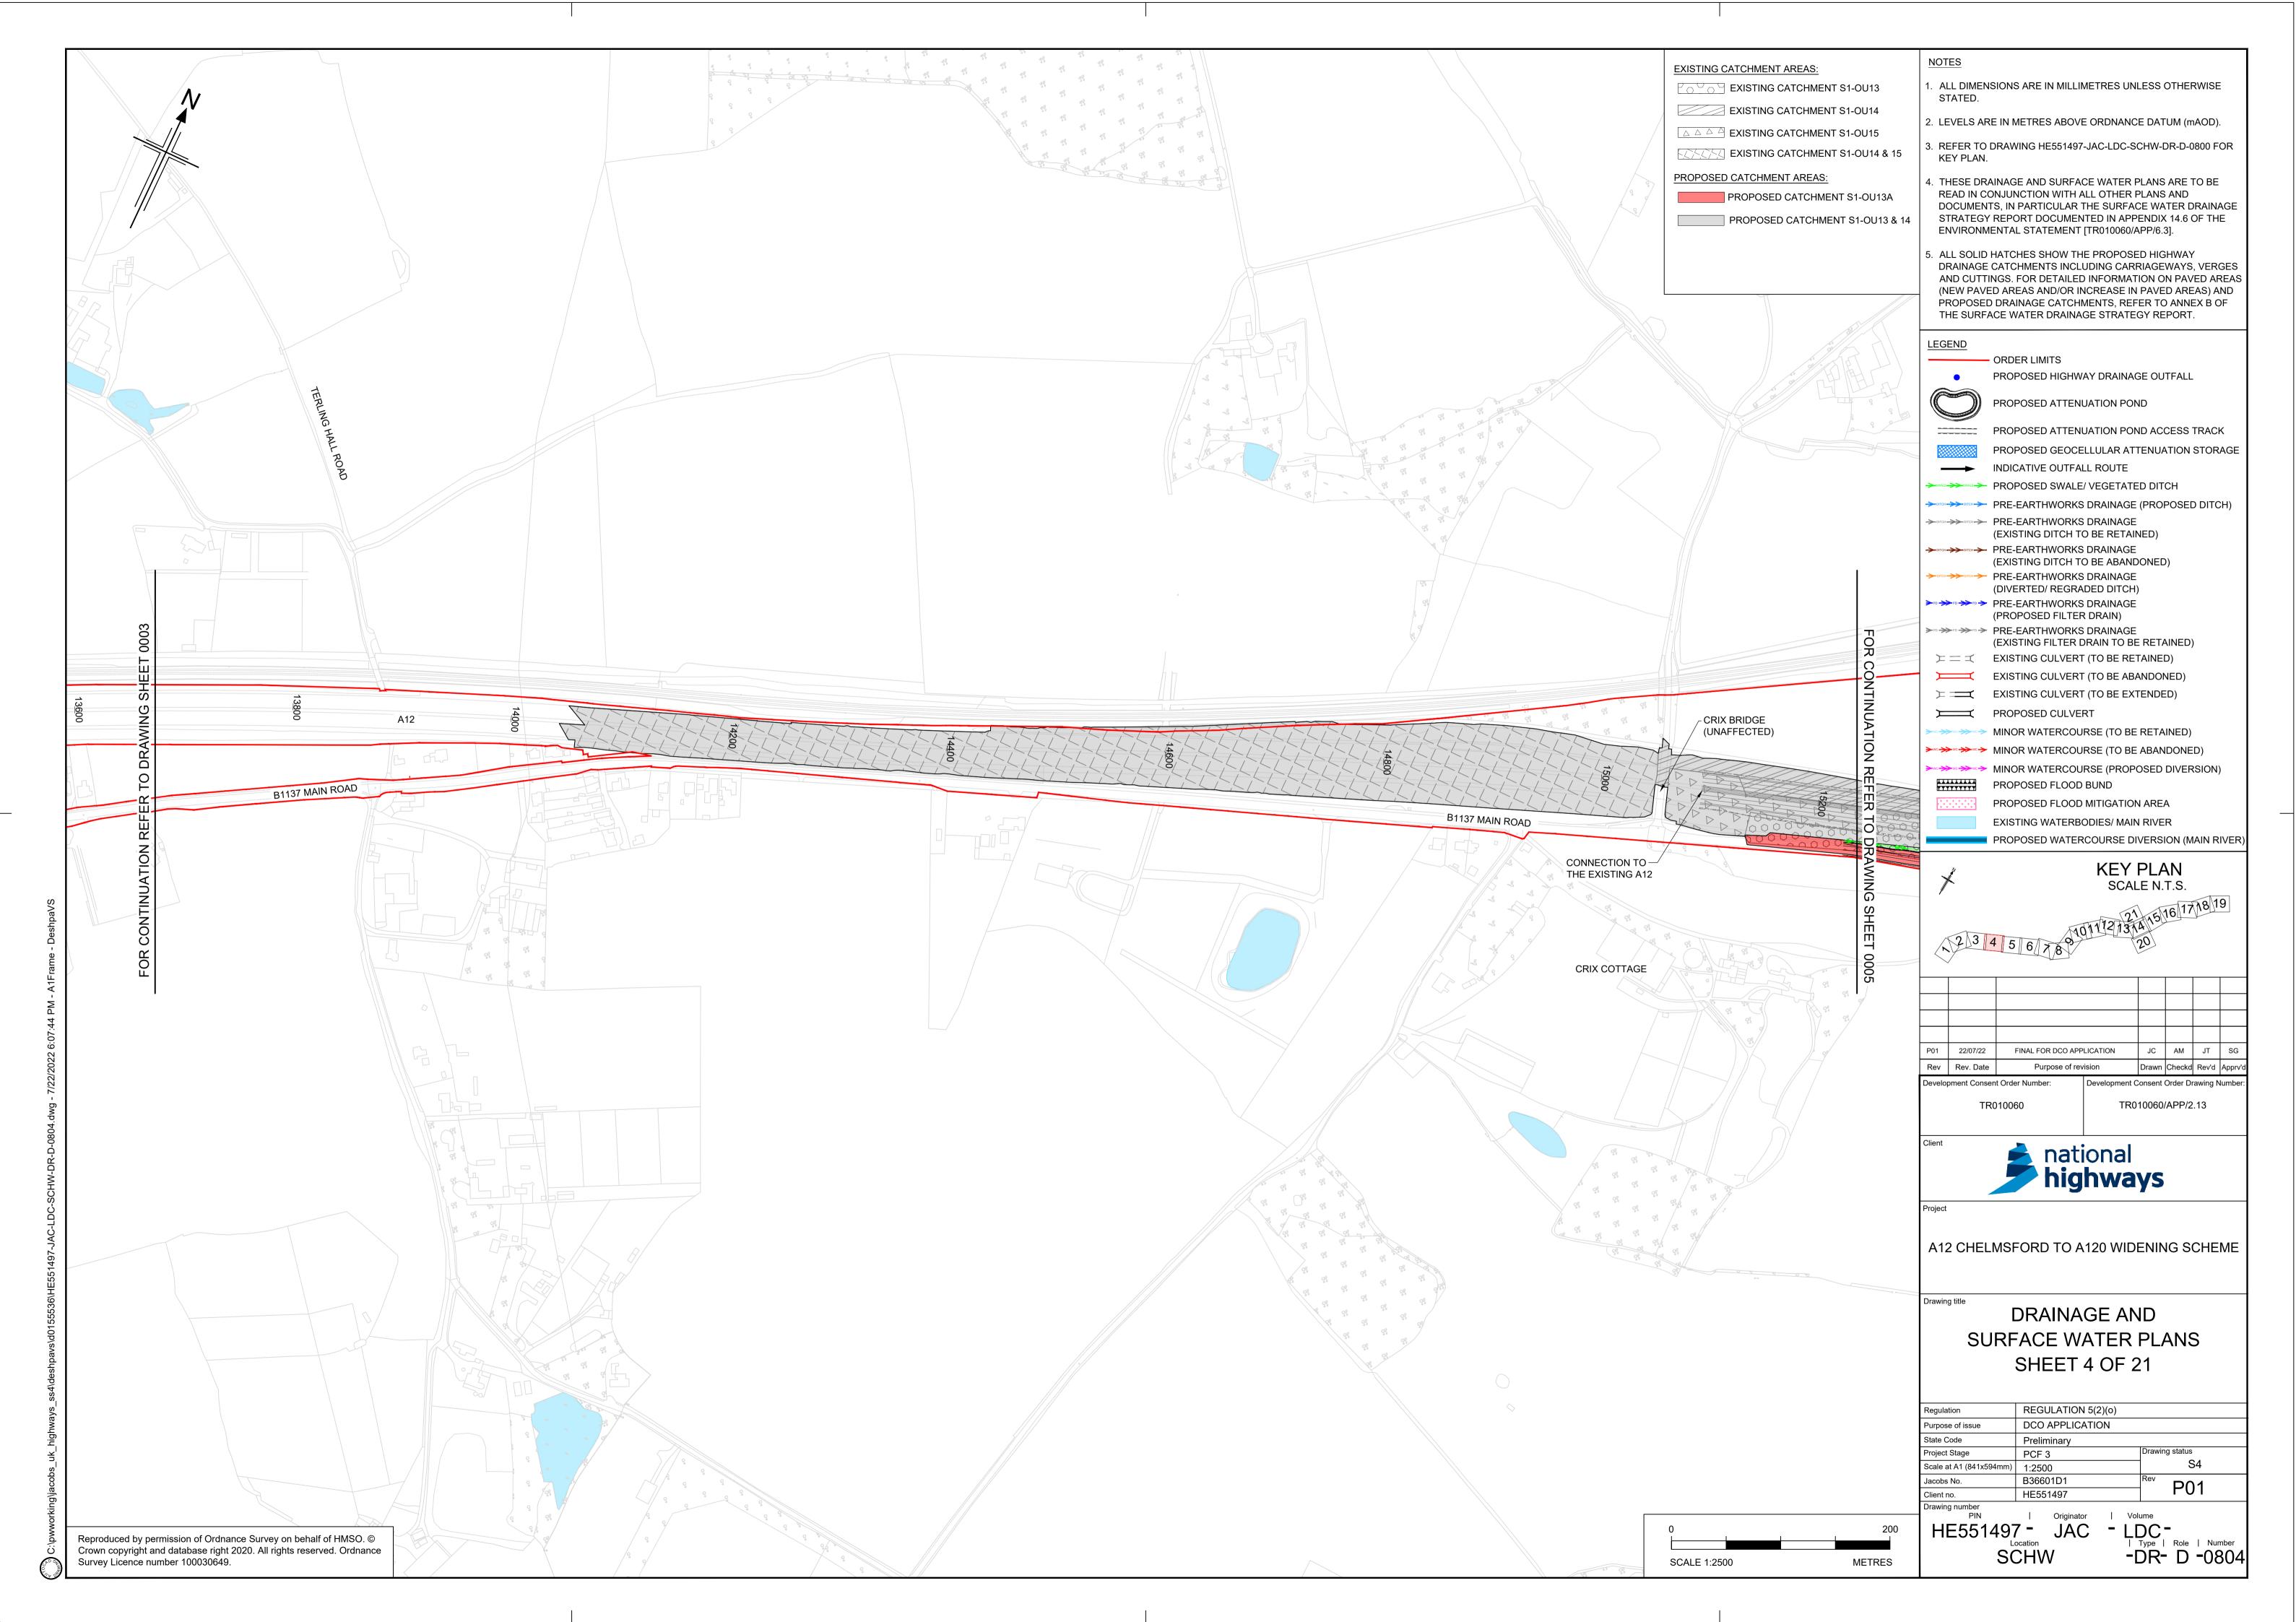

#### A12 Chelmsford to A120 Widening Scheme

TR010060

# 2.13 DRAINAGE AND SURFACE WATER PLANS PART 2

APFP Regulation 5(2)(o)

Planning Act 2008

Infrastructure Planning (Applications: Prescribed Forms and Procedure) Regulations 2009

Volume 2

June 2023

#### **DRAINAGE AND SURFACE WATER PLANS PART 2**

| Regulation Number:                     | Regulation 5(2)(o)                  |
|----------------------------------------|-------------------------------------|
| Planning Inspectorate Scheme Reference | TR010060                            |
| Plot Application Document Reference    | TR010060/APP/2.13                   |
| Author                                 | A12 Project Team, National Highways |