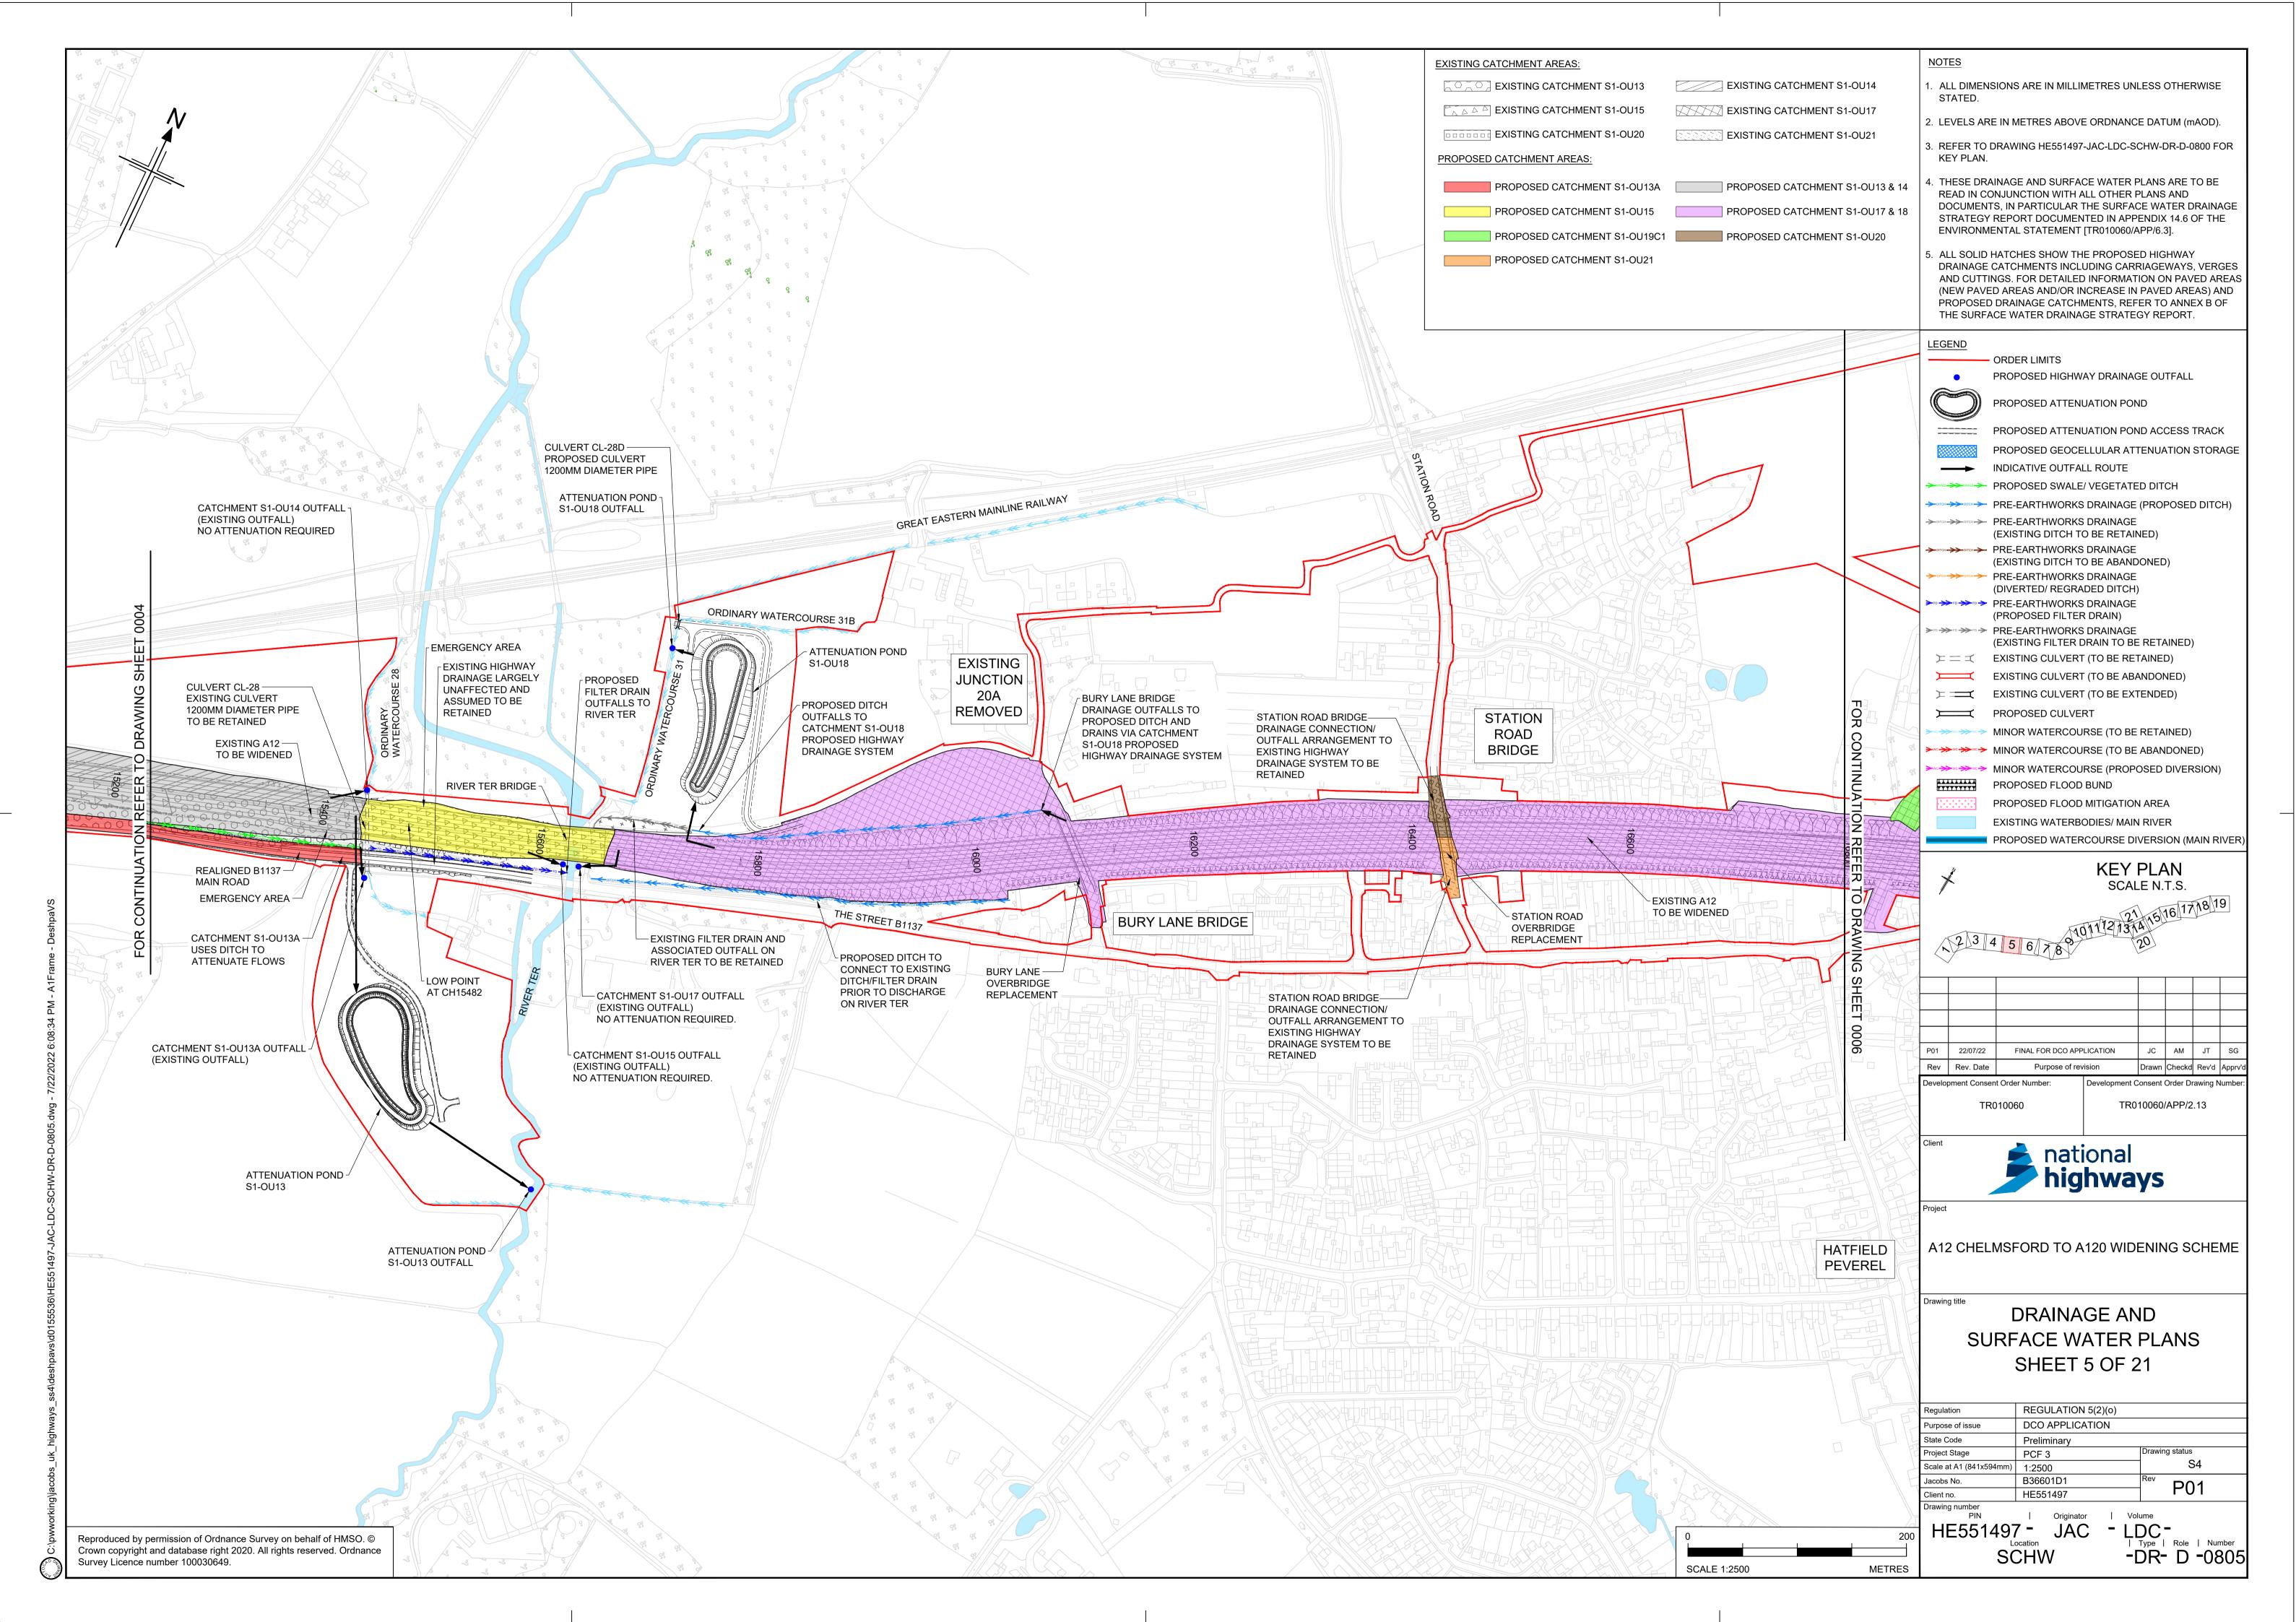

tions: Prescribed Forms and Procedure) Regulations 2009

Volume 2

June 2023



### Infrastructure Planning Planning Act 2008

## A12 Chelmsford to A120 Widening Scheme

Development Consent Order 202[]

#### **DRAINAGE AND SURFACE WATER PLANS PART 2**

| Regulation Number:                     | Regulation 5(2)(o)                  |
|----------------------------------------|-------------------------------------|
| Planning Inspectorate Scheme Reference | TR010060                            |
| Plot Application Document Reference    | TR010060/APP/2.13                   |
| Author                                 | A12 Project Team, National Highways |

| Version | Date      | Status of Version |
|---------|-----------|-------------------|
| P02     | June 2023 | DCO Change        |