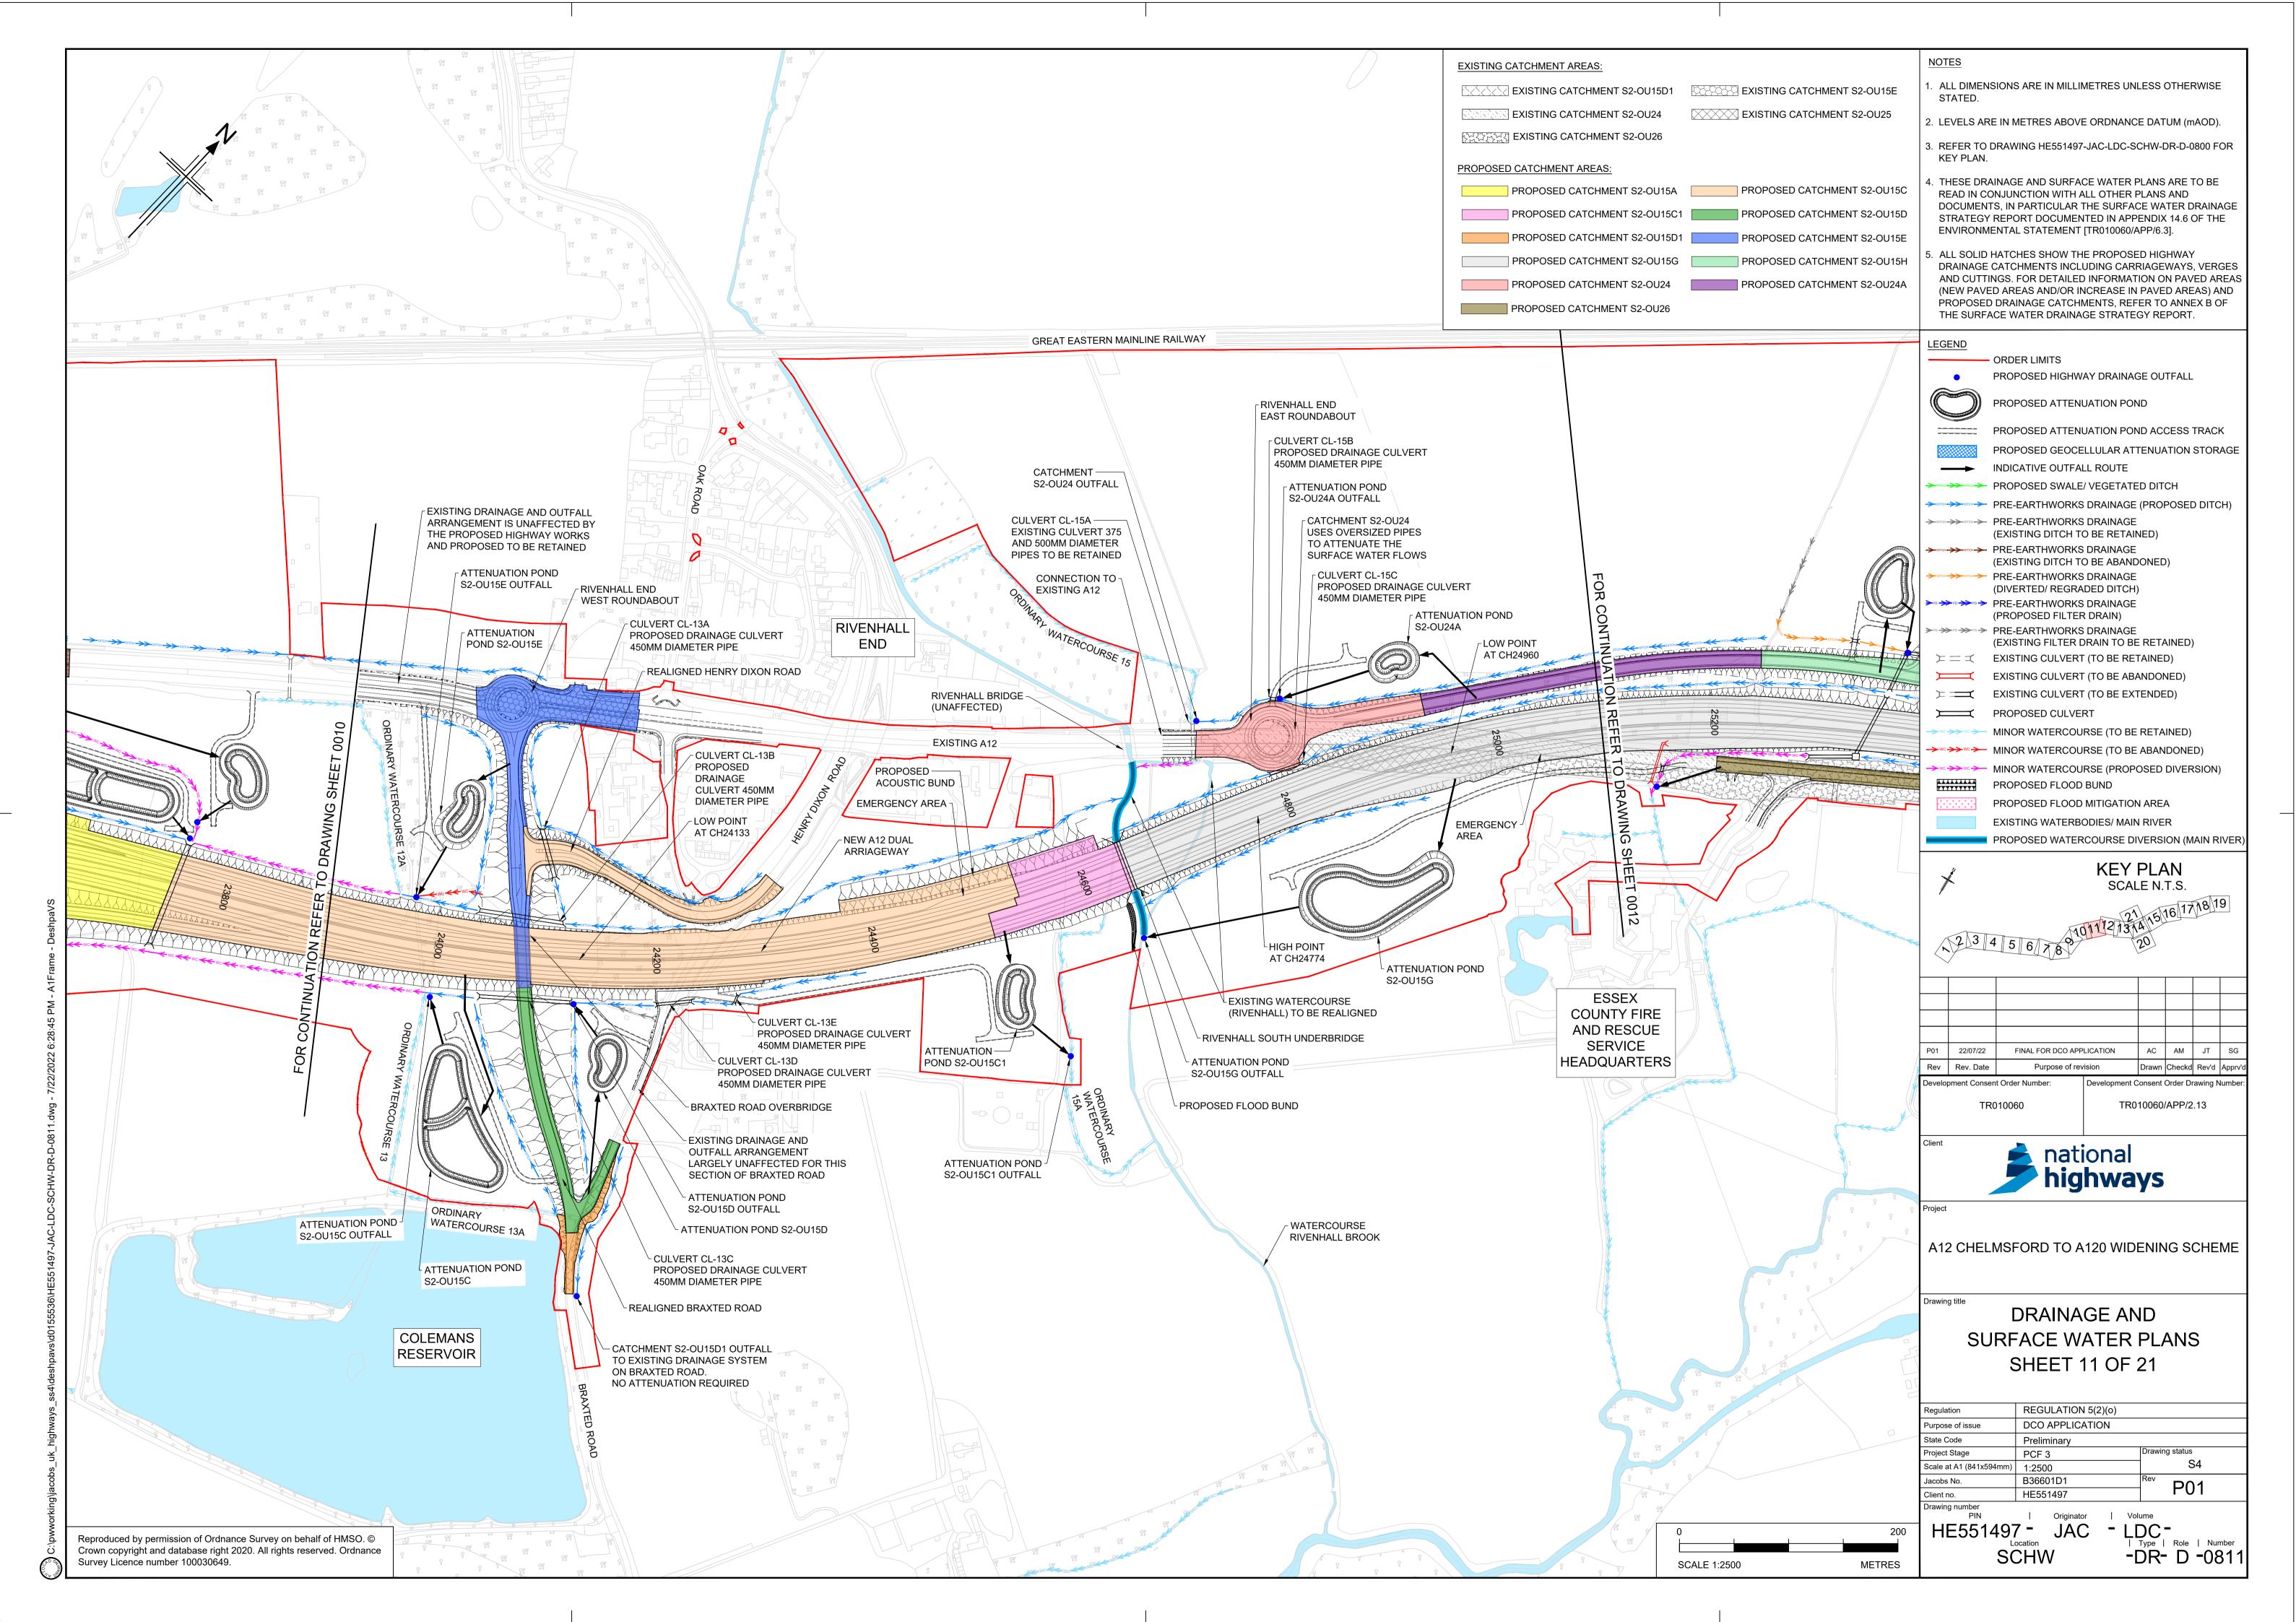

ribed Forms and Procedure) Regulations 2009

Volume 2

June 2023



### Infrastructure Planning Planning Act 2008

## A12 Chelmsford to A120 Widening Scheme

Development Consent Order 202[]

#### **DRAINAGE AND SURFACE WATER PLANS PART 2**

| Regulation Number:                     | Regulation 5(2)(o)                  |
|----------------------------------------|-------------------------------------|
| Planning Inspectorate Scheme Reference | TR010060                            |
| Plot Application Document Reference    | TR010060/APP/2.13                   |
| Author                                 | A12 Project Team, National Highways |

| Version | Date      | Status of Version |
|---------|-----------|-------------------|
| P02     | June 2023 | DCO Change        |