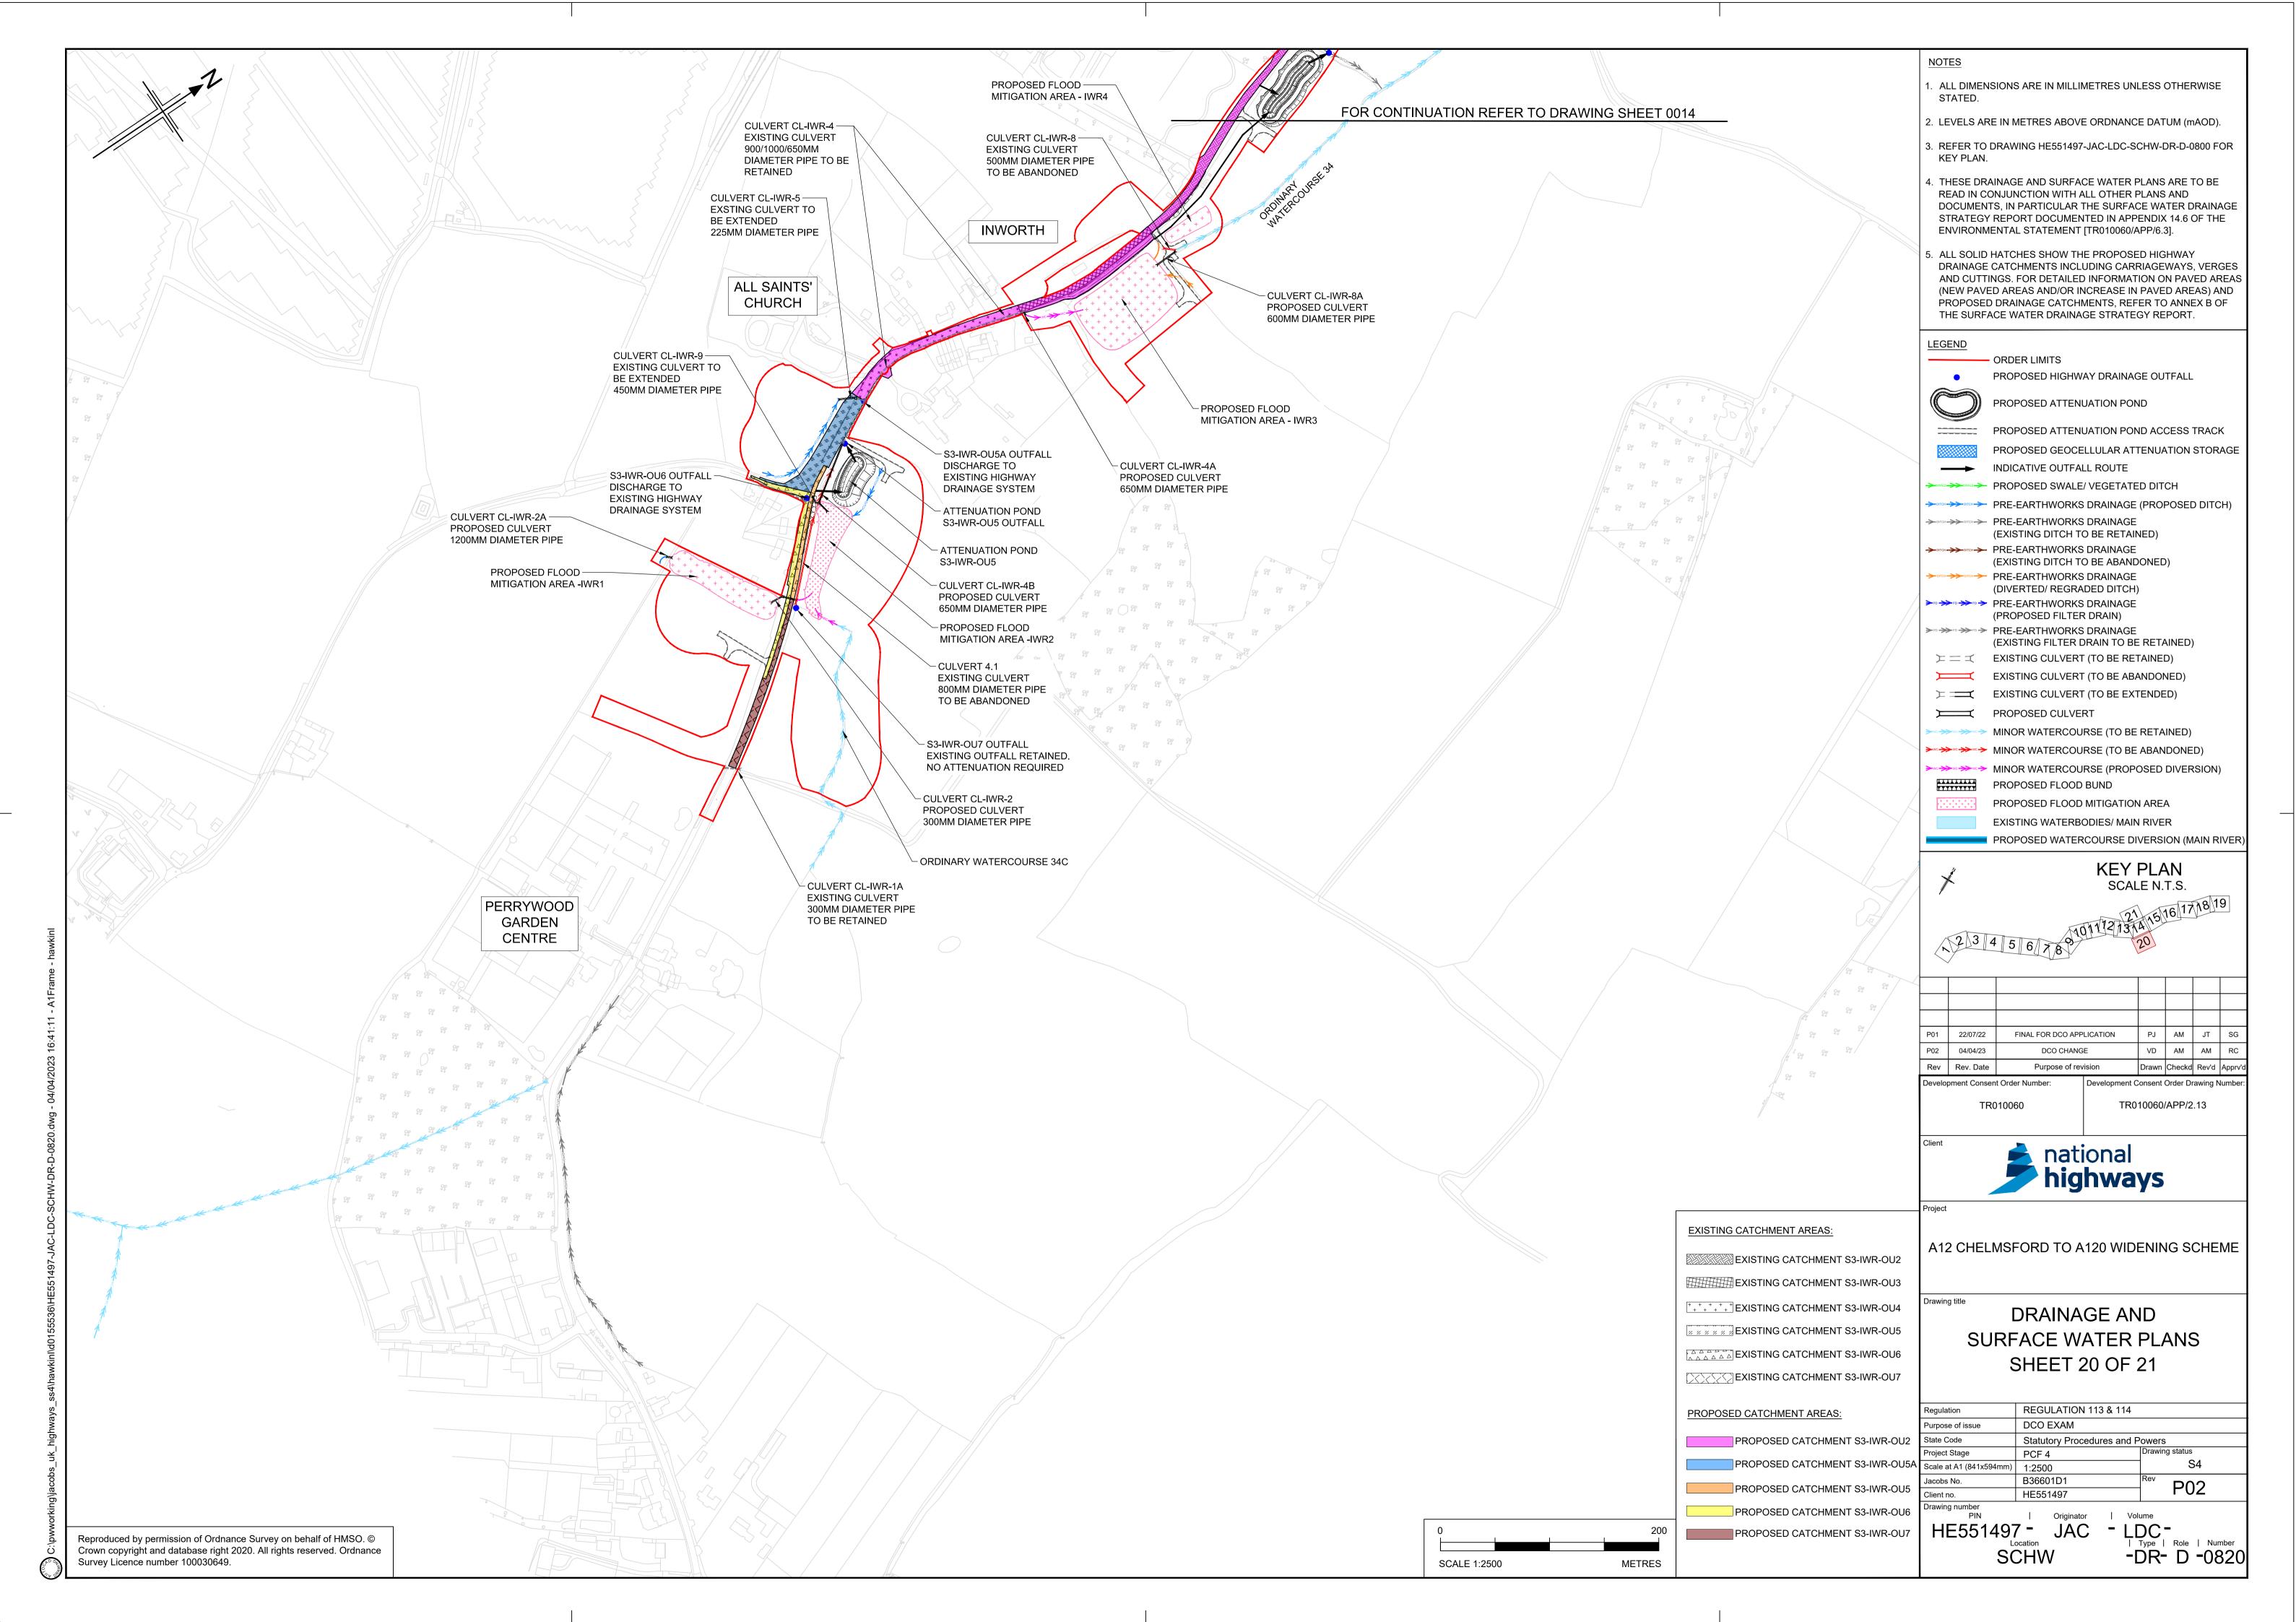

ocedure) Regulations 2009

Volume 2

June 2023



### Infrastructure Planning Planning Act 2008

## A12 Chelmsford to A120 Widening Scheme

Development Consent Order 202[]

#### **DRAINAGE AND SURFACE WATER PLANS PART 2**

| Regulation Number:                     | Regulation 5(2)(o)                  |
|----------------------------------------|-------------------------------------|
| Planning Inspectorate Scheme Reference | TR010060                            |
| Plot Application Document Reference    | TR010060/APP/2.13                   |
| Author                                 | A12 Project Team, National Highways |

| Version | Date      | Status of Version |
|---------|-----------|-------------------|
| P02     | June 2023 | DCO Change        |