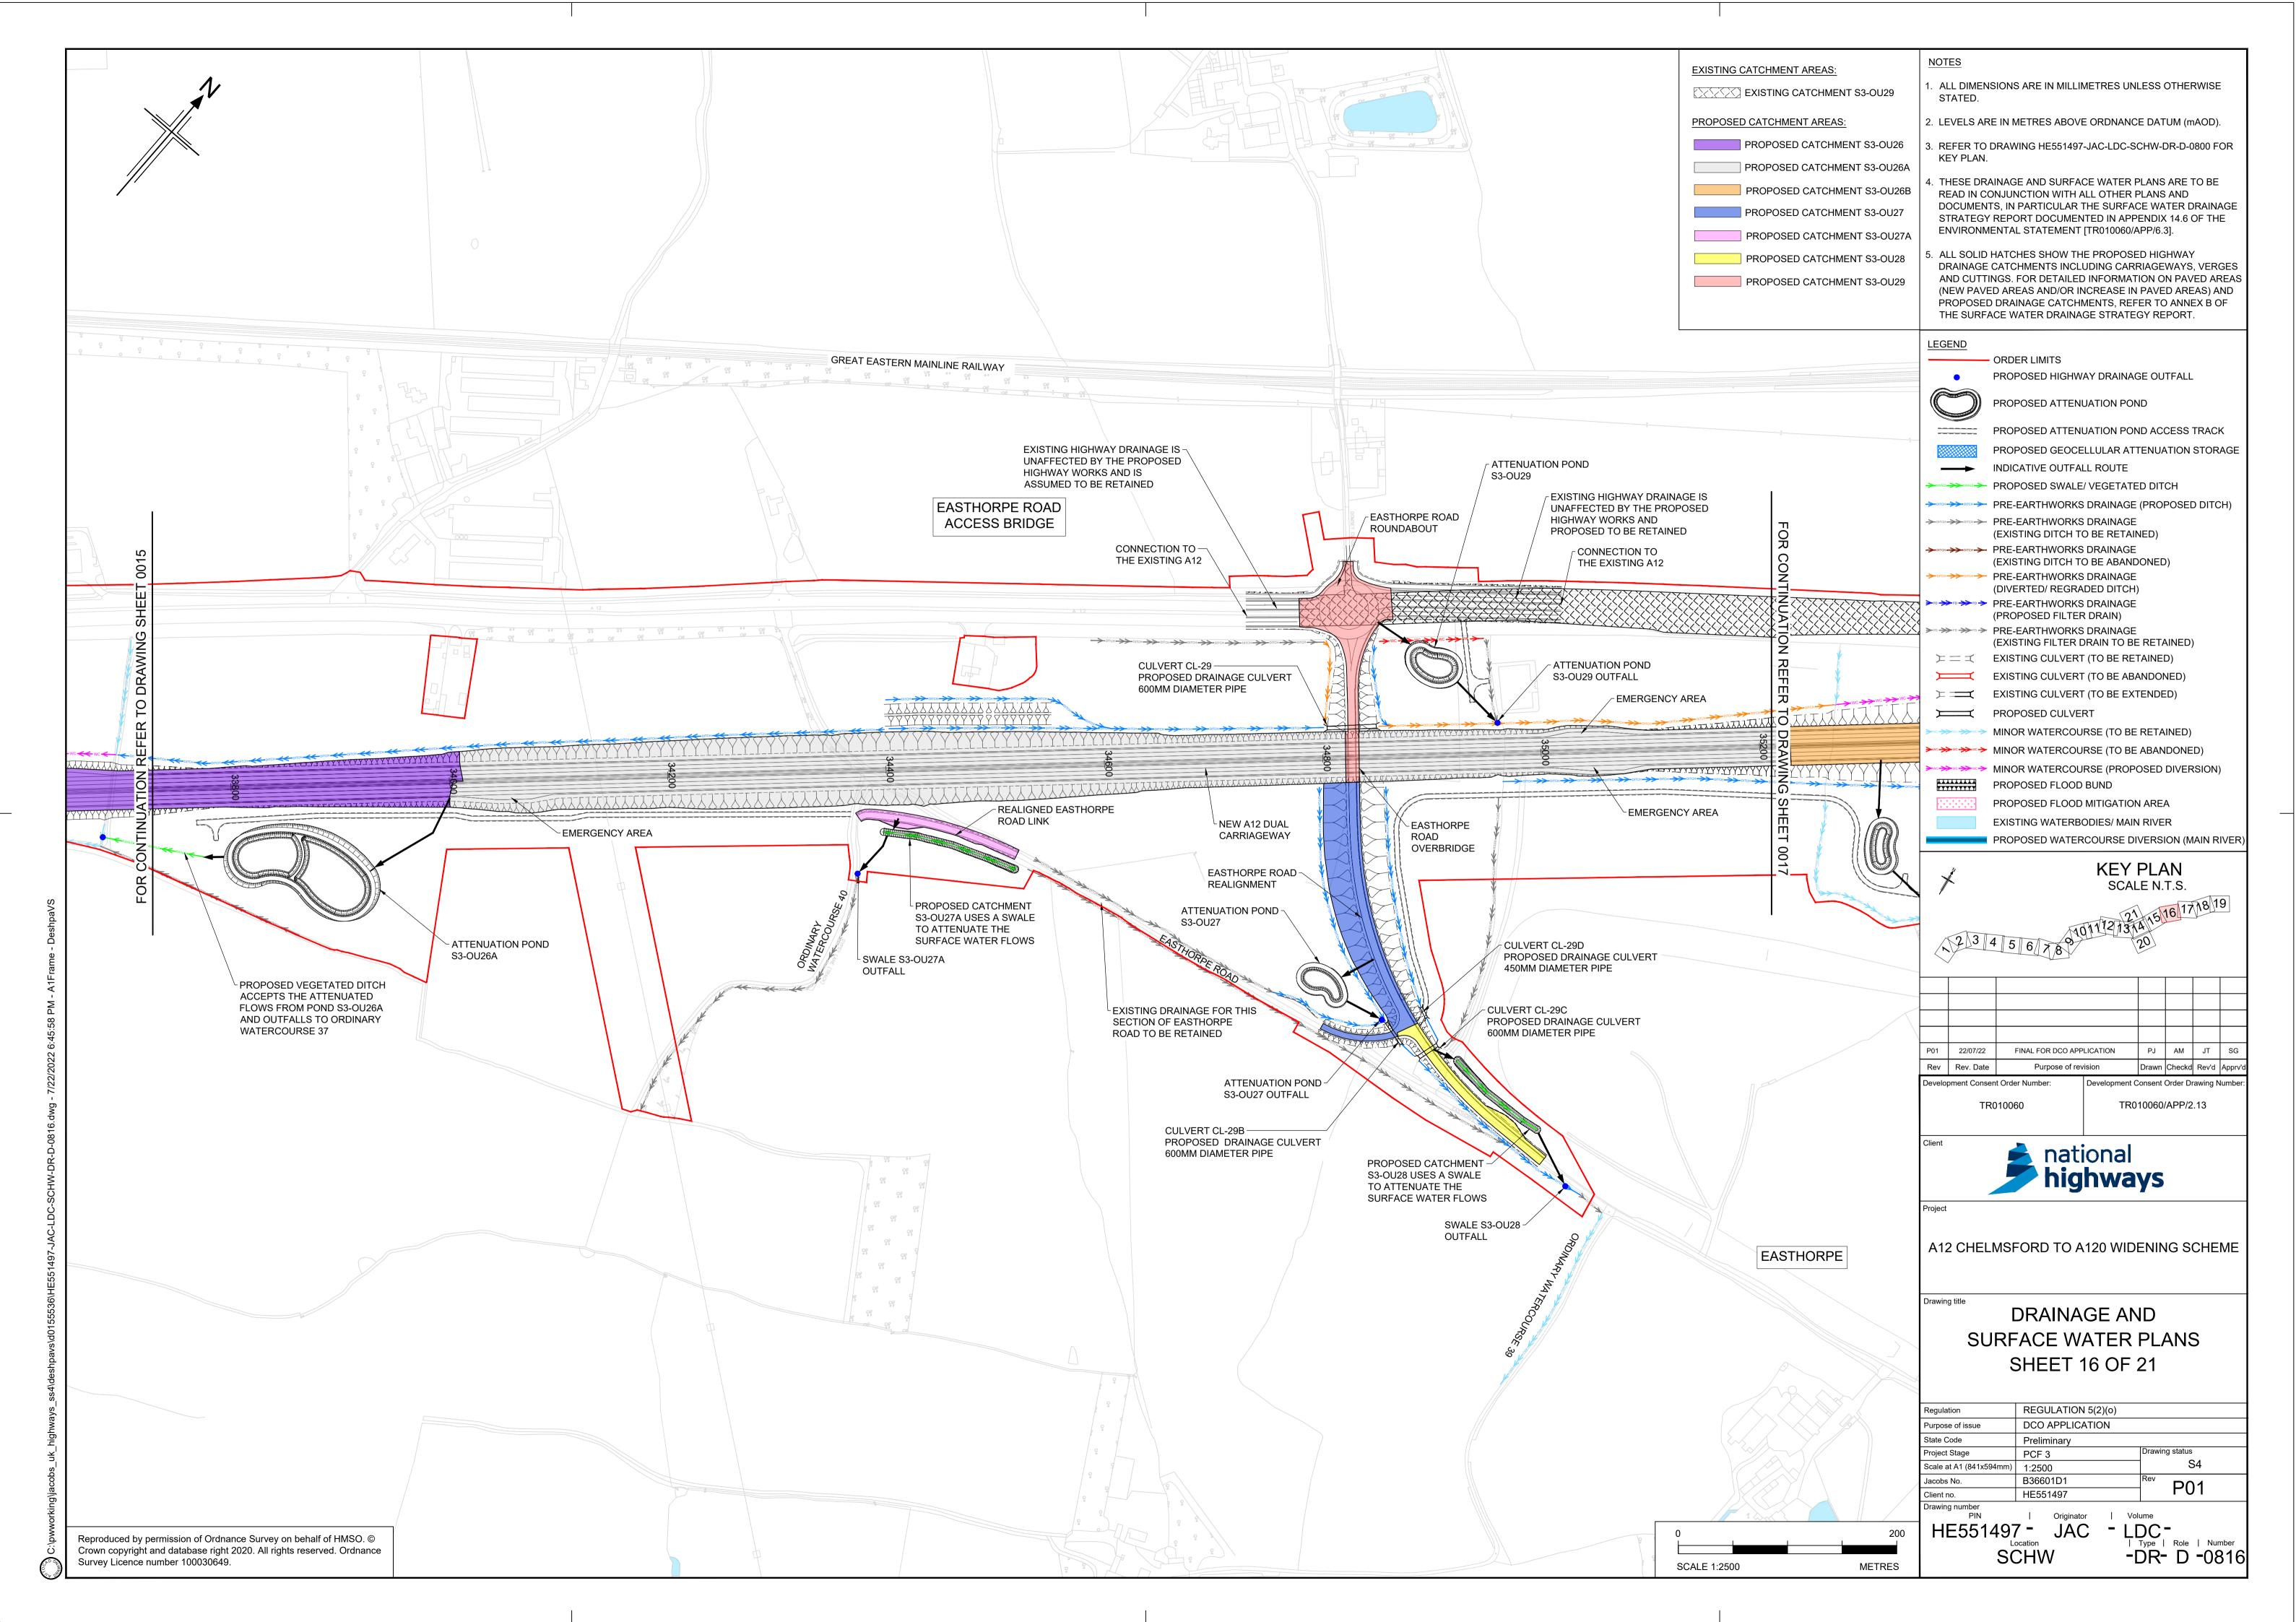

s and Procedure) Regulations 2009

Volume 2

June 2023



### Infrastructure Planning Planning Act 2008

## A12 Chelmsford to A120 Widening Scheme

Development Consent Order 202[]

#### **DRAINAGE AND SURFACE WATER PLANS PART 2**

| Regulation Number:                     | Regulation 5(2)(o)                  |
|----------------------------------------|-------------------------------------|
| Planning Inspectorate Scheme Reference | TR010060                            |
| Plot Application Document Reference    | TR010060/APP/2.13                   |
| Author                                 | A12 Project Team, National Highways |

| Version | Date      | Status of Version |
|---------|-----------|-------------------|
| P02     | June 2023 | DCO Change        |