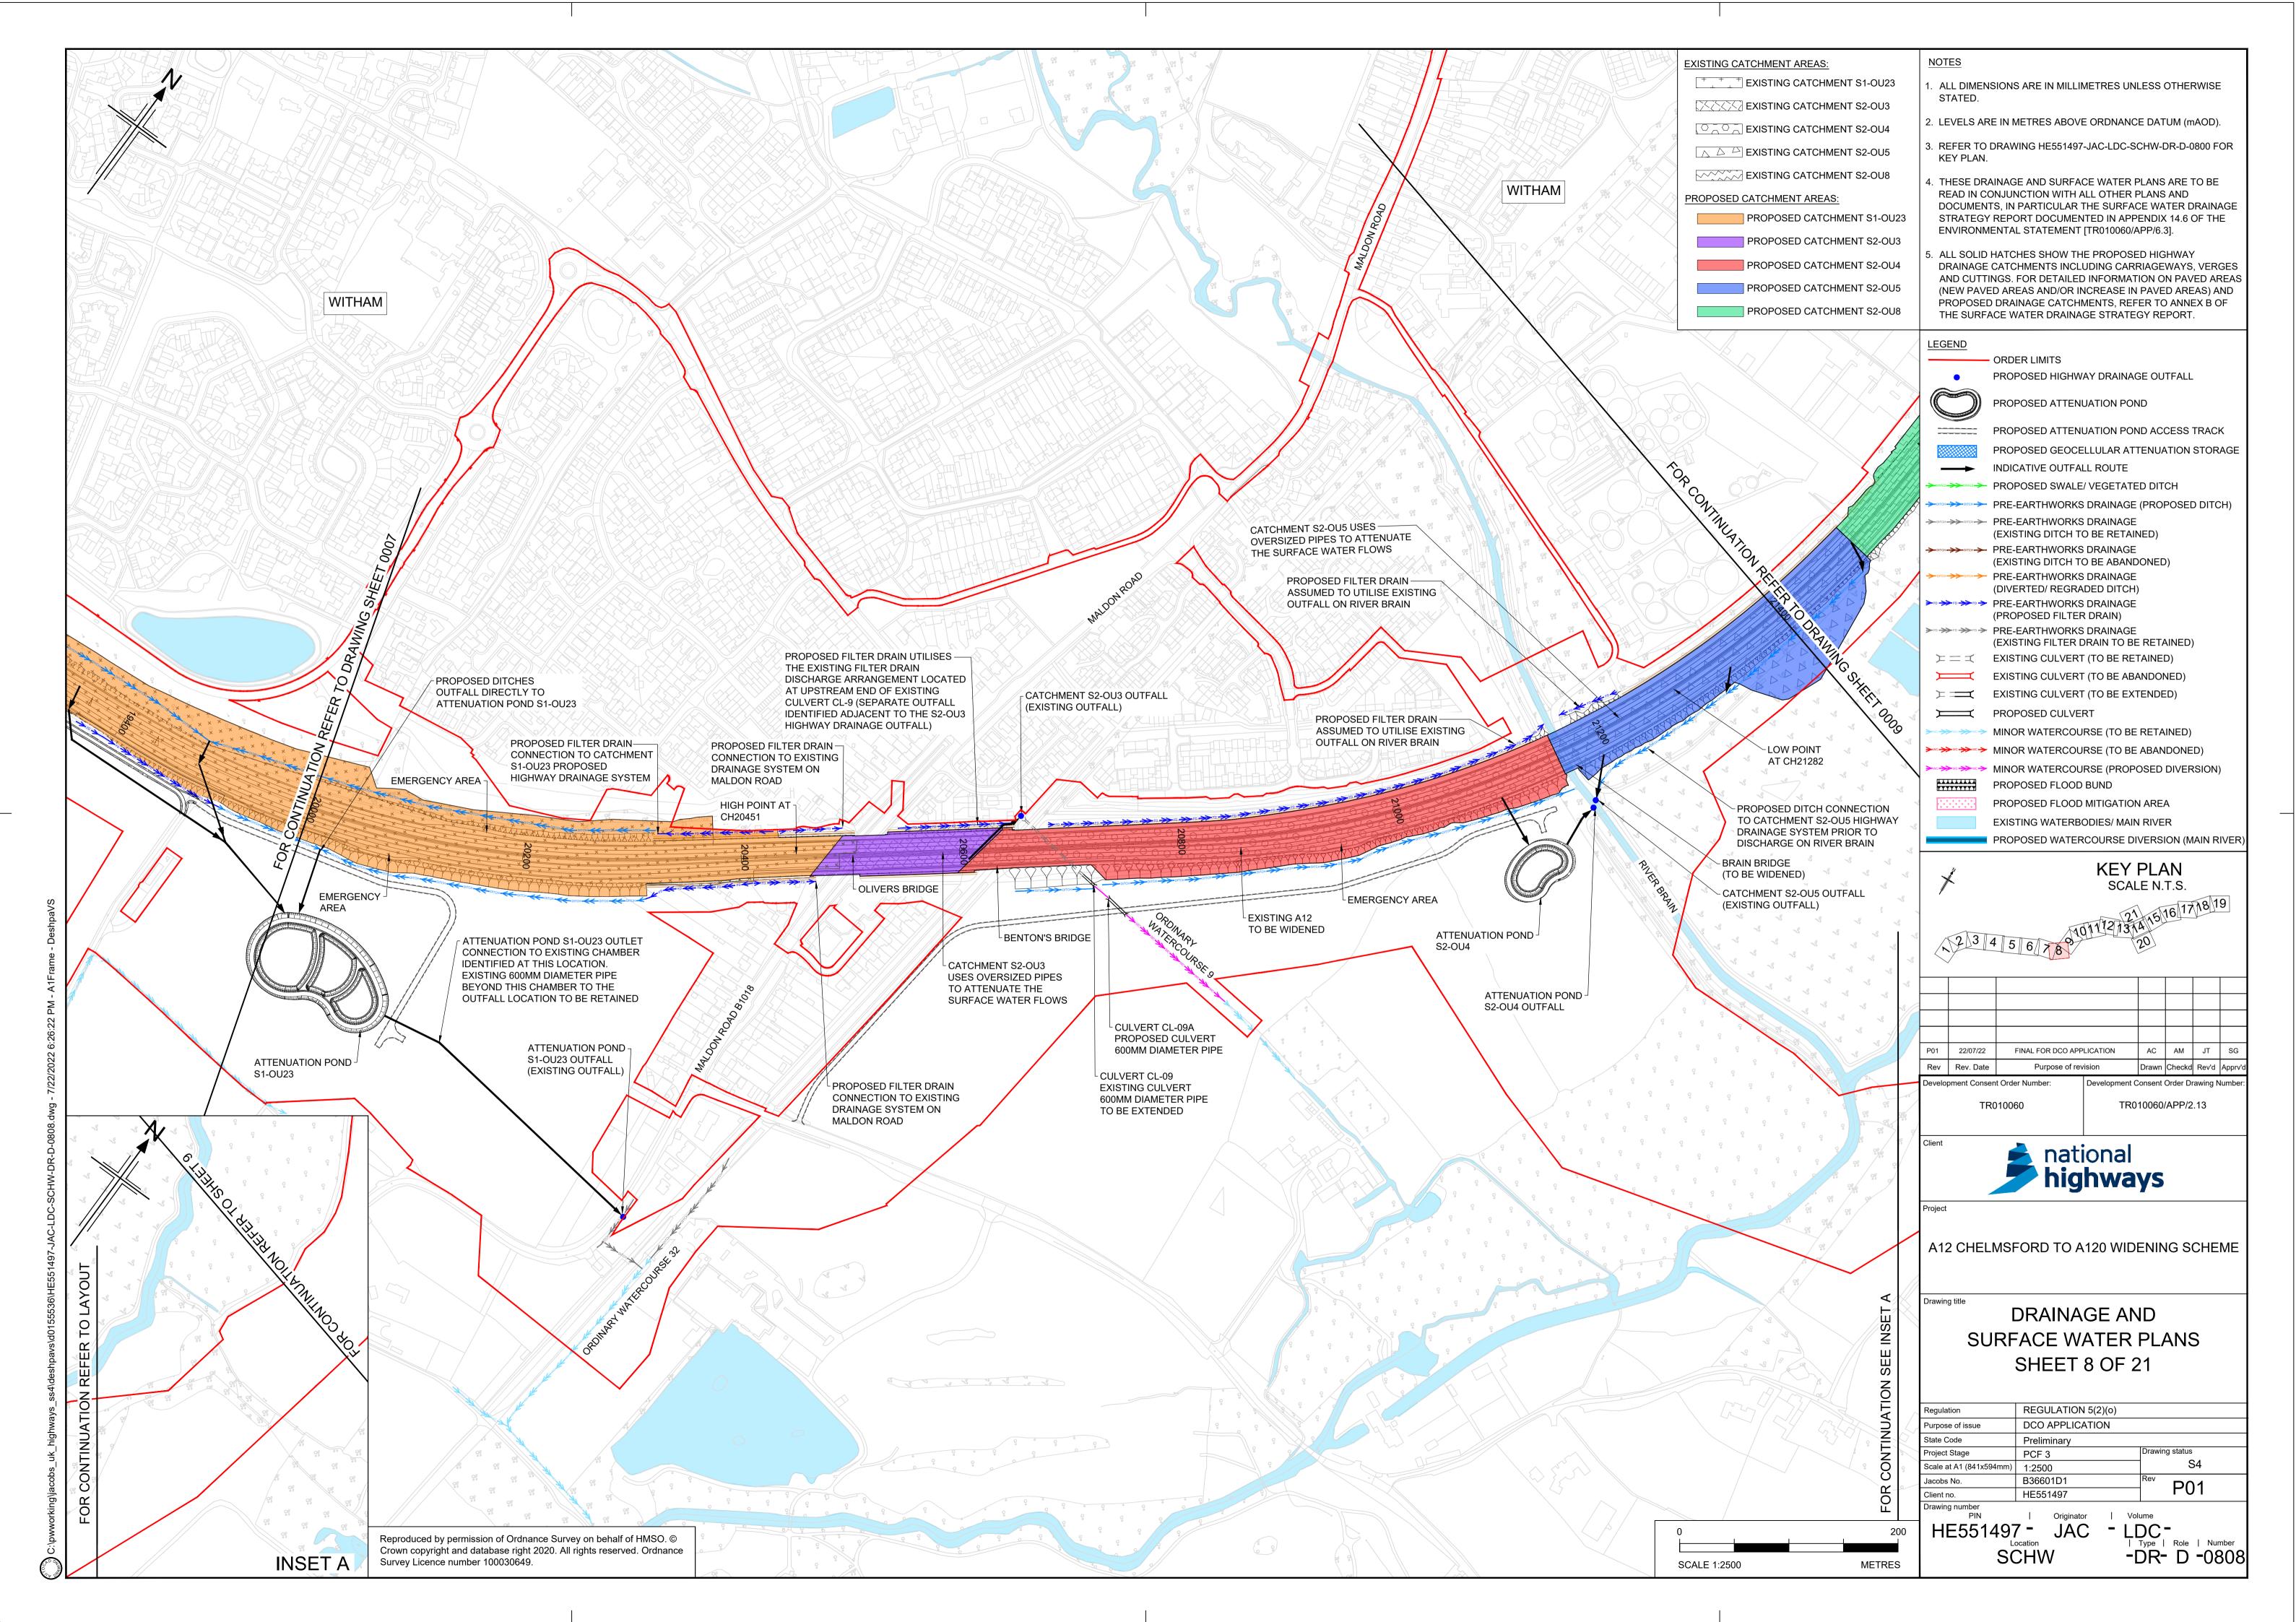

Prescribed Forms and Procedure) Regulations 2009

Volume 2

June 2023



### Infrastructure Planning Planning Act 2008

## A12 Chelmsford to A120 Widening Scheme

Development Consent Order 202[]

#### **DRAINAGE AND SURFACE WATER PLANS PART 2**

| Regulation Number:                     | Regulation 5(2)(o)                  |
|----------------------------------------|-------------------------------------|
| Planning Inspectorate Scheme Reference | TR010060                            |
| Plot Application Document Reference    | TR010060/APP/2.13                   |
| Author                                 | A12 Project Team, National Highways |

| Version | Date      | Status of Version |
|---------|-----------|-------------------|
| P02     | June 2023 | DCO Change        |