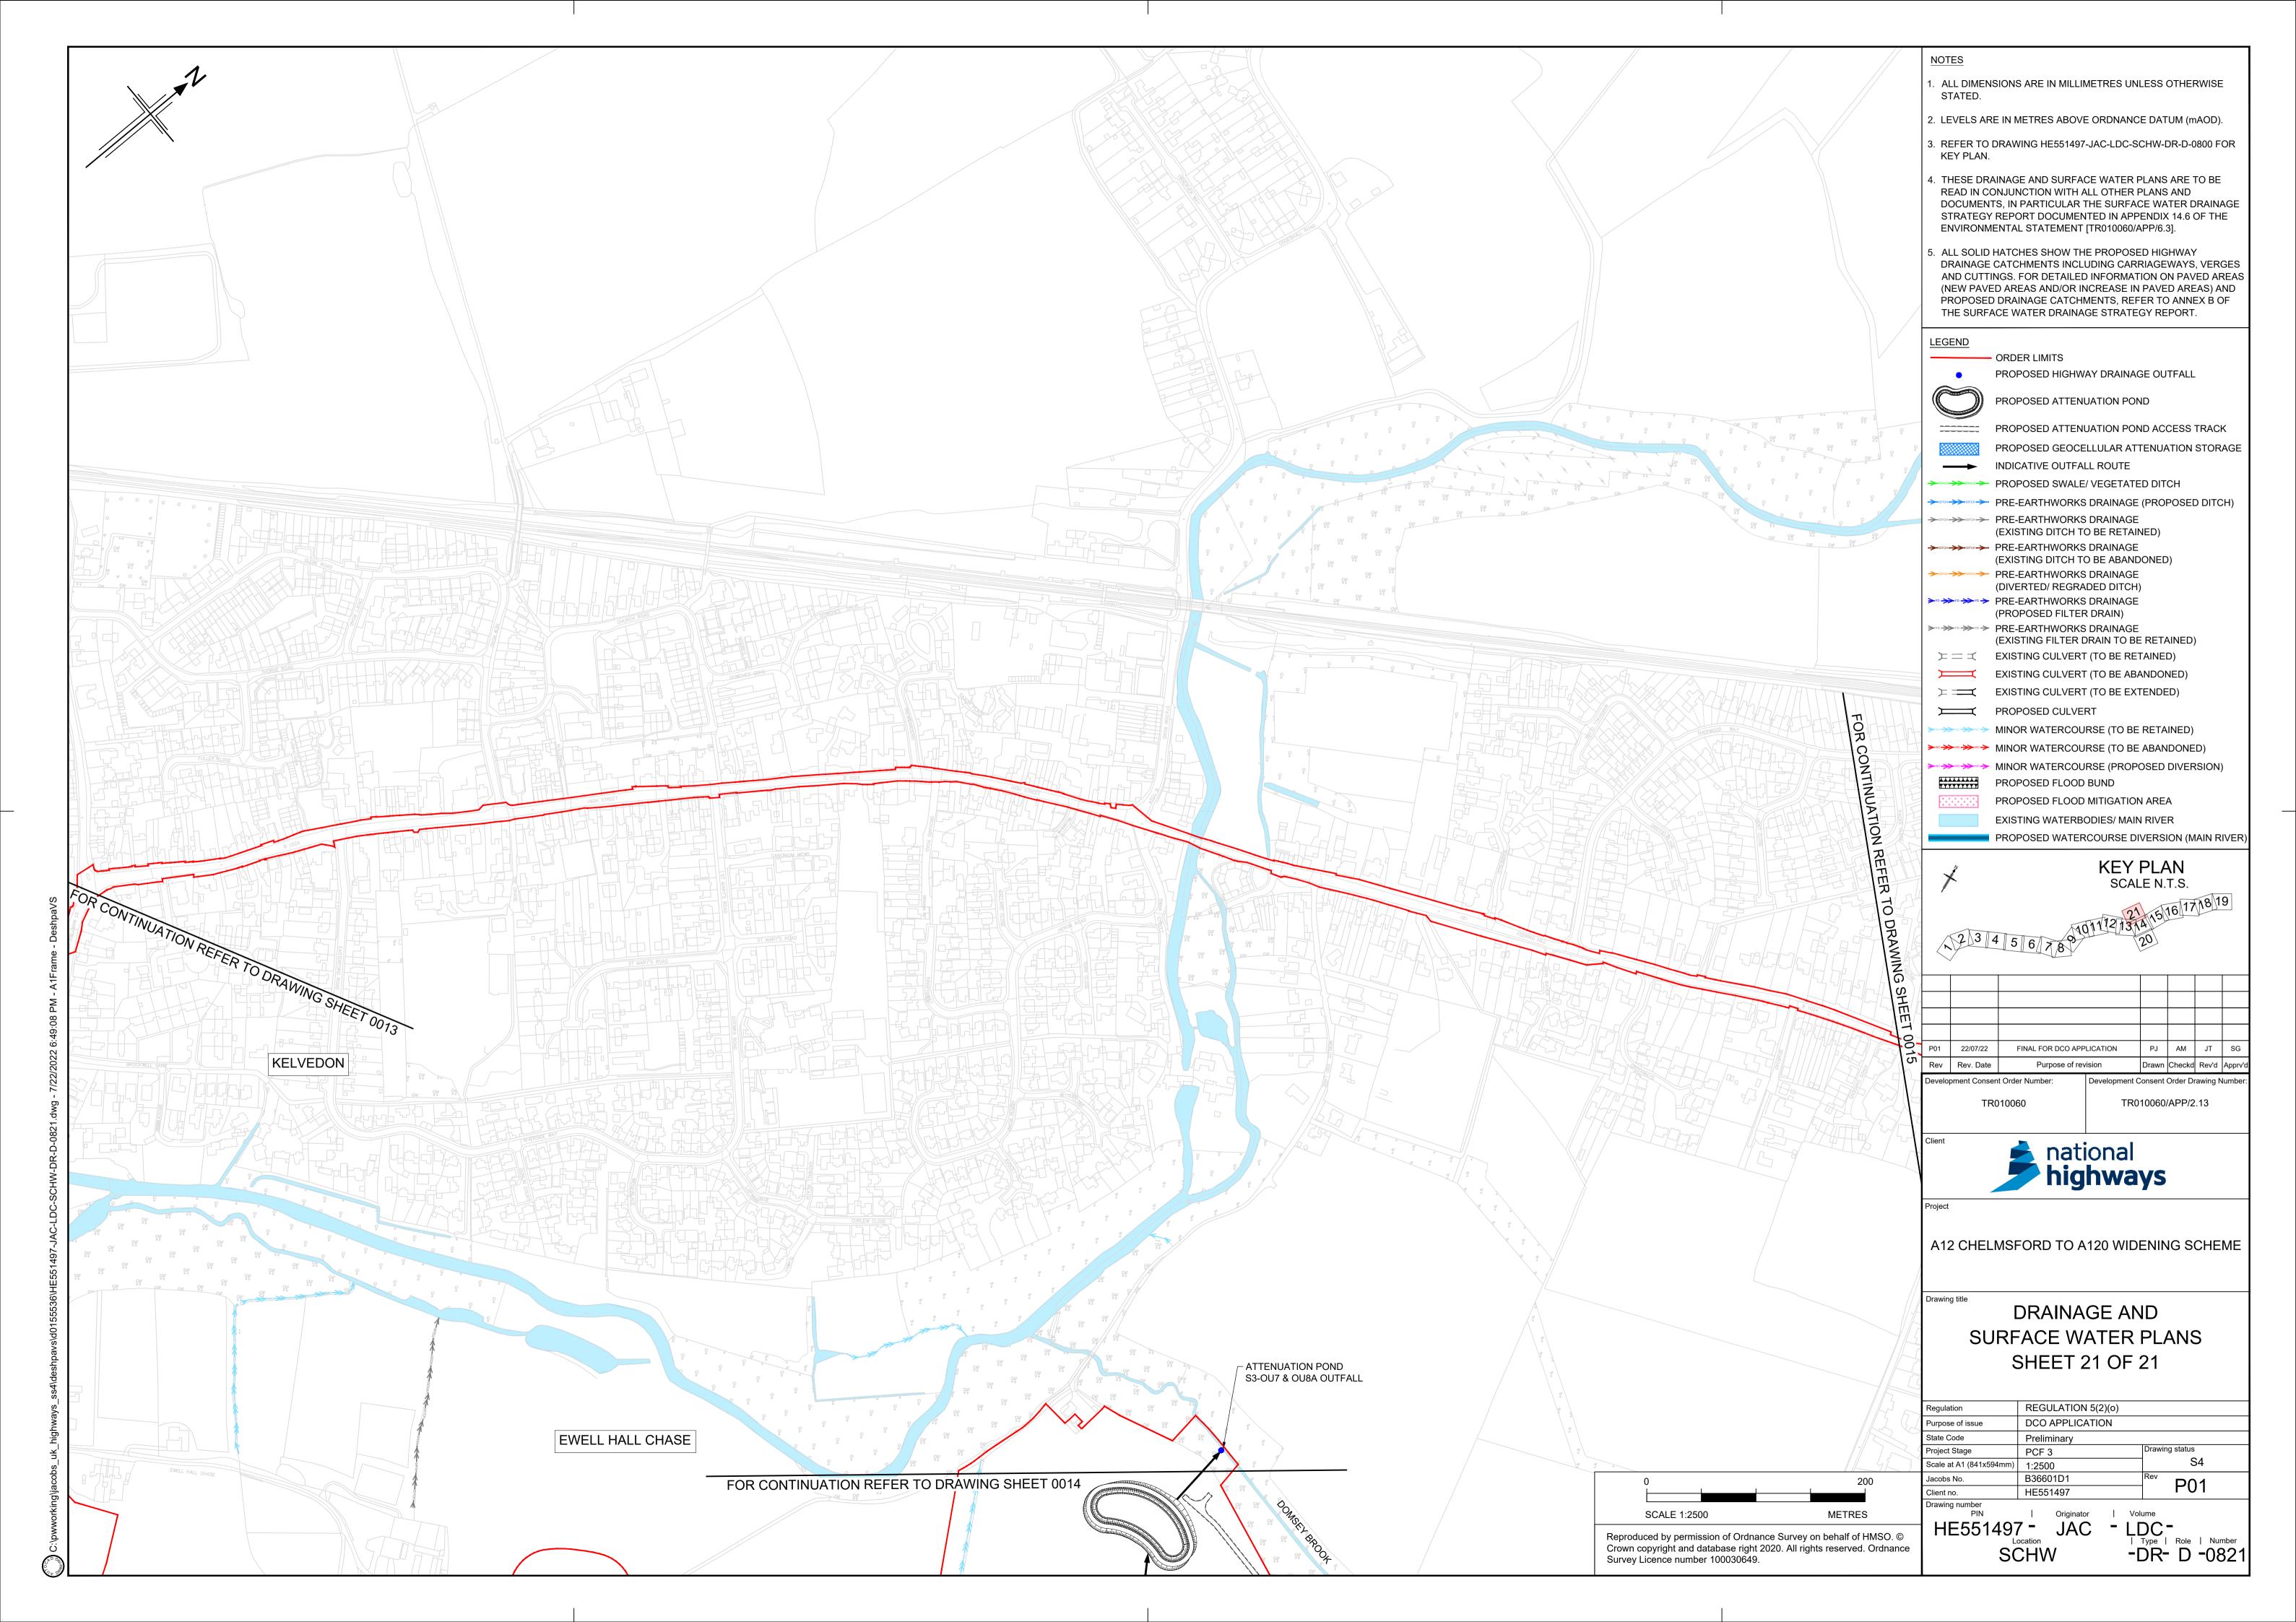

# 2.13 DRAINAGE AND SURFACE WATER PLANS PART 2

APFP Regulation 5(2)(o)

Planning Act 2008

Infrastructure Planning (Applications: Prescribed Forms and Procedure) Regulations 2009

Volume 2

June 2023

#### **DRAINAGE AND SURFACE WATER PLANS PART 2**

| Regulation Number:                     | Regulation 5(2)(o)                  |
|----------------------------------------|-------------------------------------|
| Planning Inspectorate Scheme Reference | TR010060                            |
| Plot Application Document Reference    | TR010060/APP/2.13                   |
| Author                                 | A12 Project Team, National Highways |