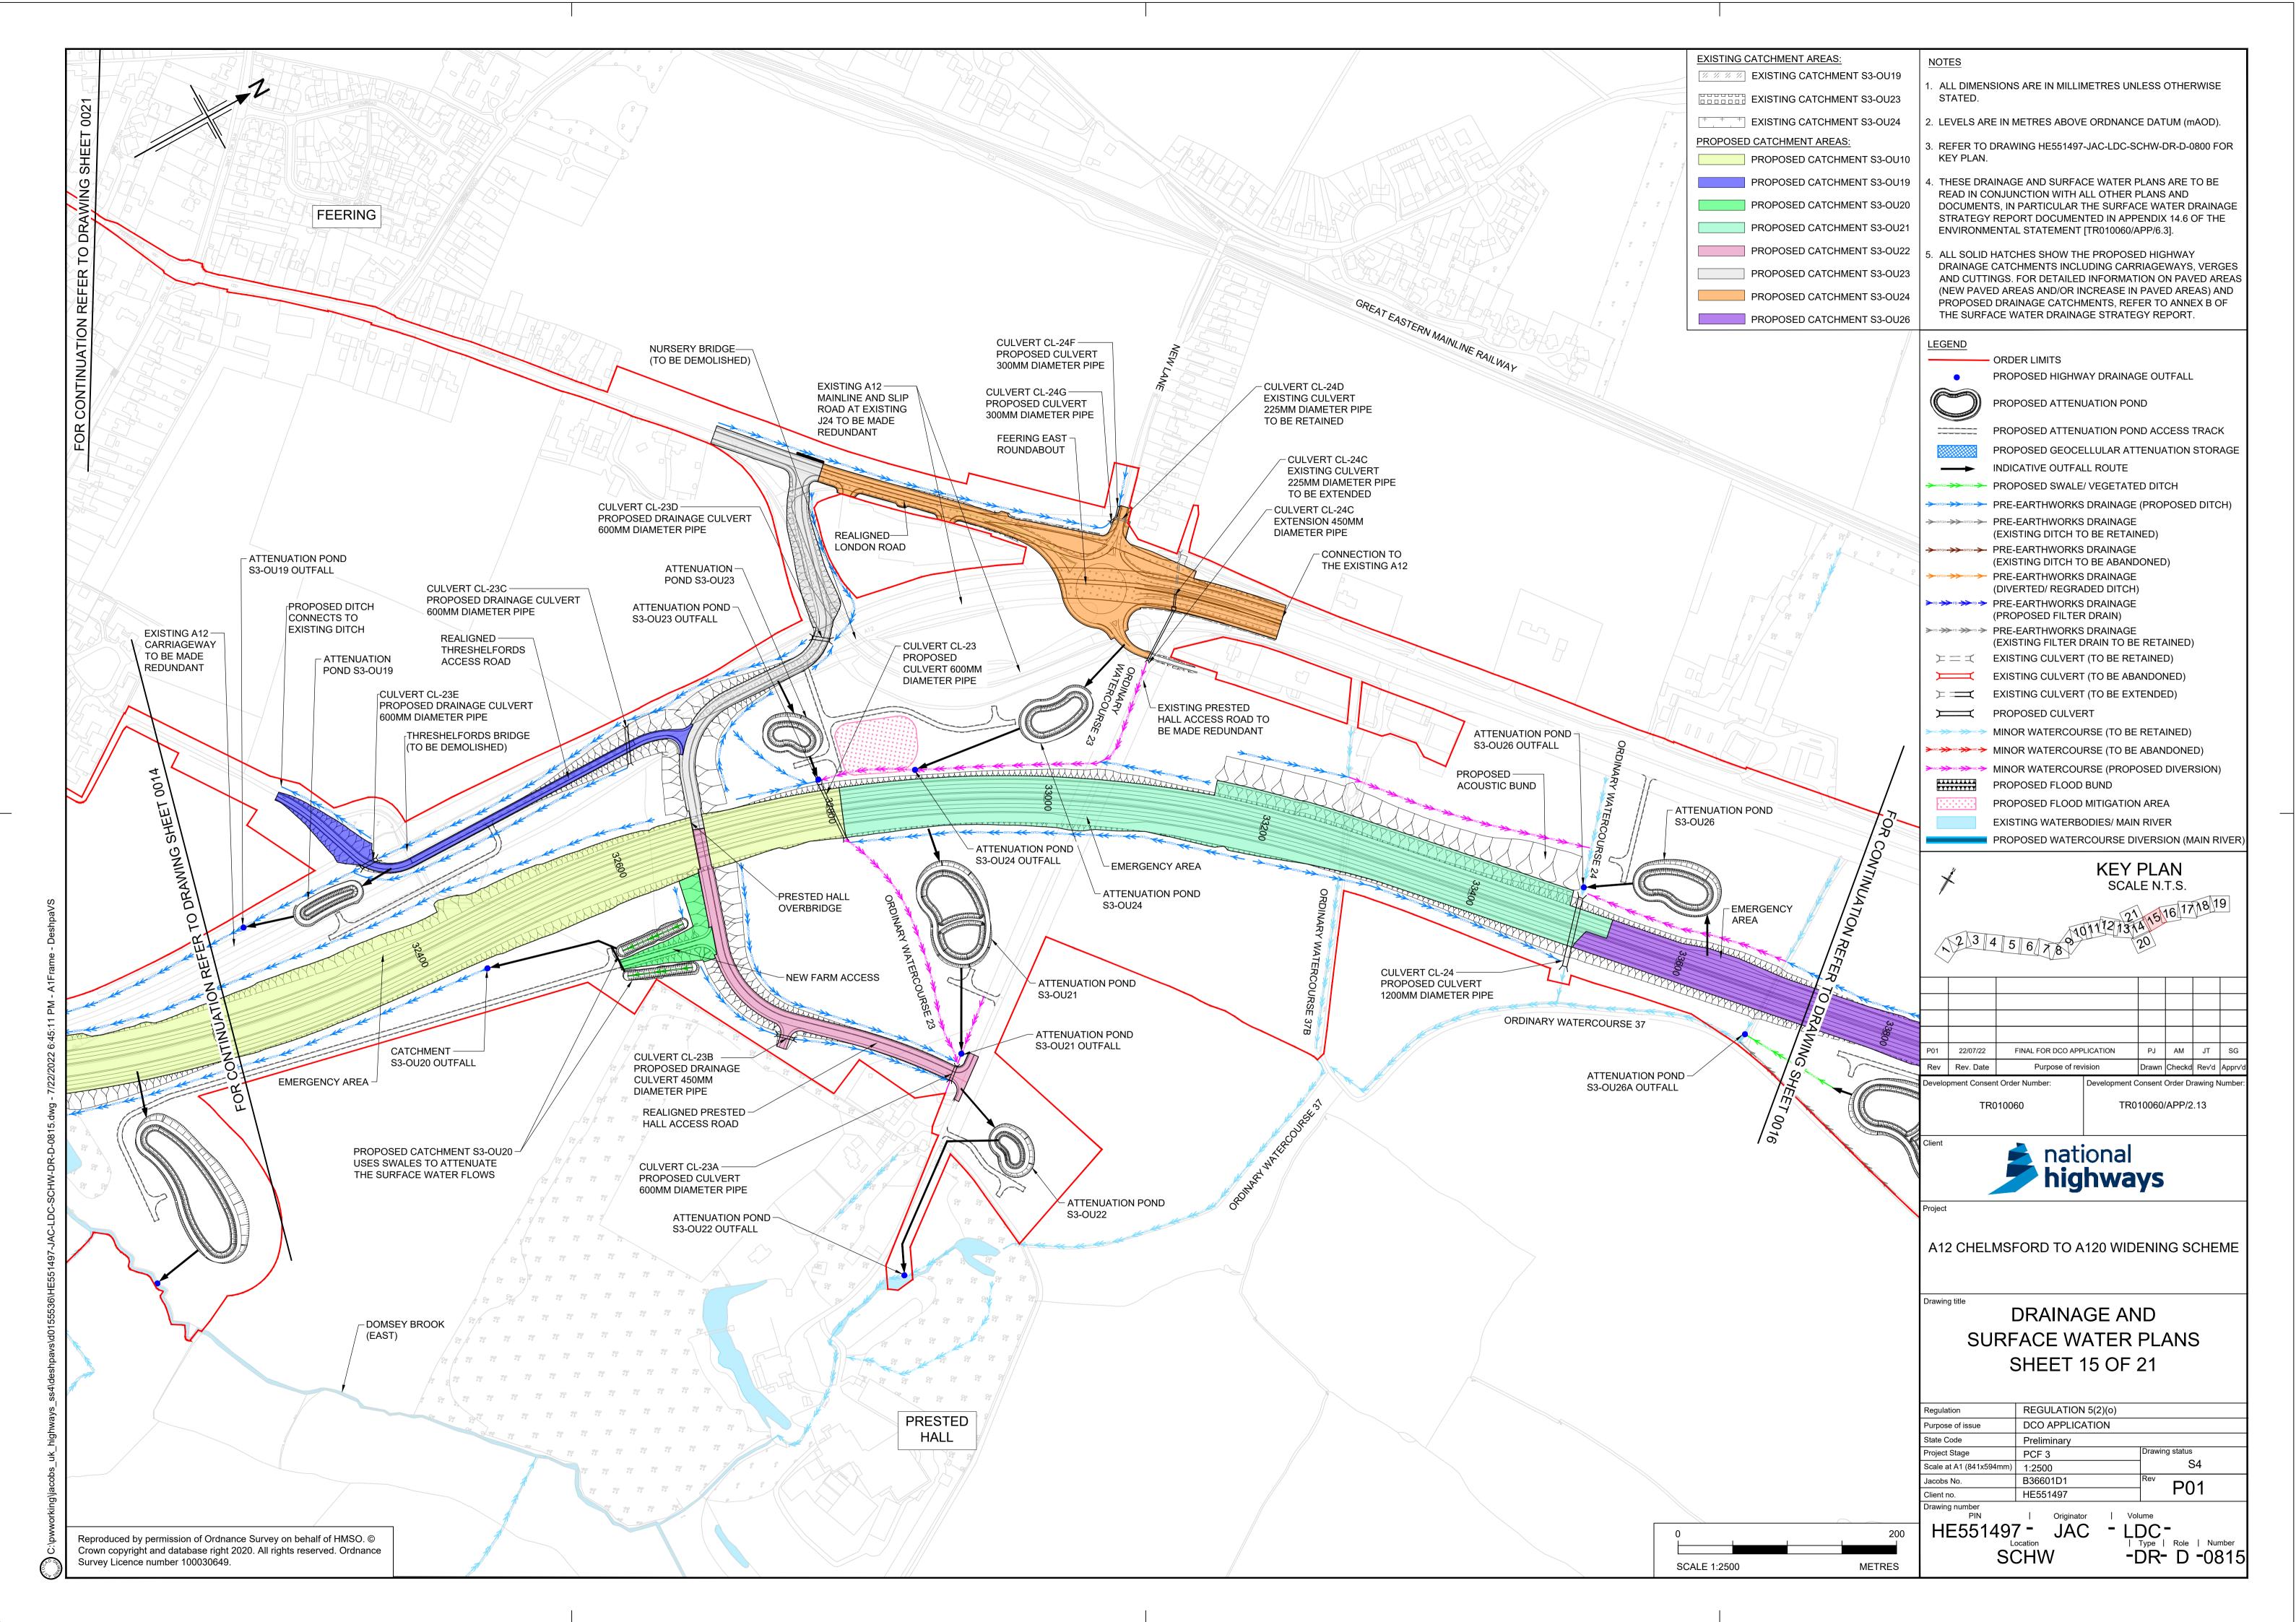

rms and Procedure) Regulations 2009

Volume 2

June 2023



### Infrastructure Planning Planning Act 2008

## A12 Chelmsford to A120 Widening Scheme

Development Consent Order 202[]

#### **DRAINAGE AND SURFACE WATER PLANS PART 2**

| Regulation Number:                     | Regulation 5(2)(o)                  |
|----------------------------------------|-------------------------------------|
| Planning Inspectorate Scheme Reference | TR010060                            |
| Plot Application Document Reference    | TR010060/APP/2.13                   |
| Author                                 | A12 Project Team, National Highways |

| Version | Date      | Status of Version |
|---------|-----------|-------------------|
| P02     | June 2023 | DCO Change        |