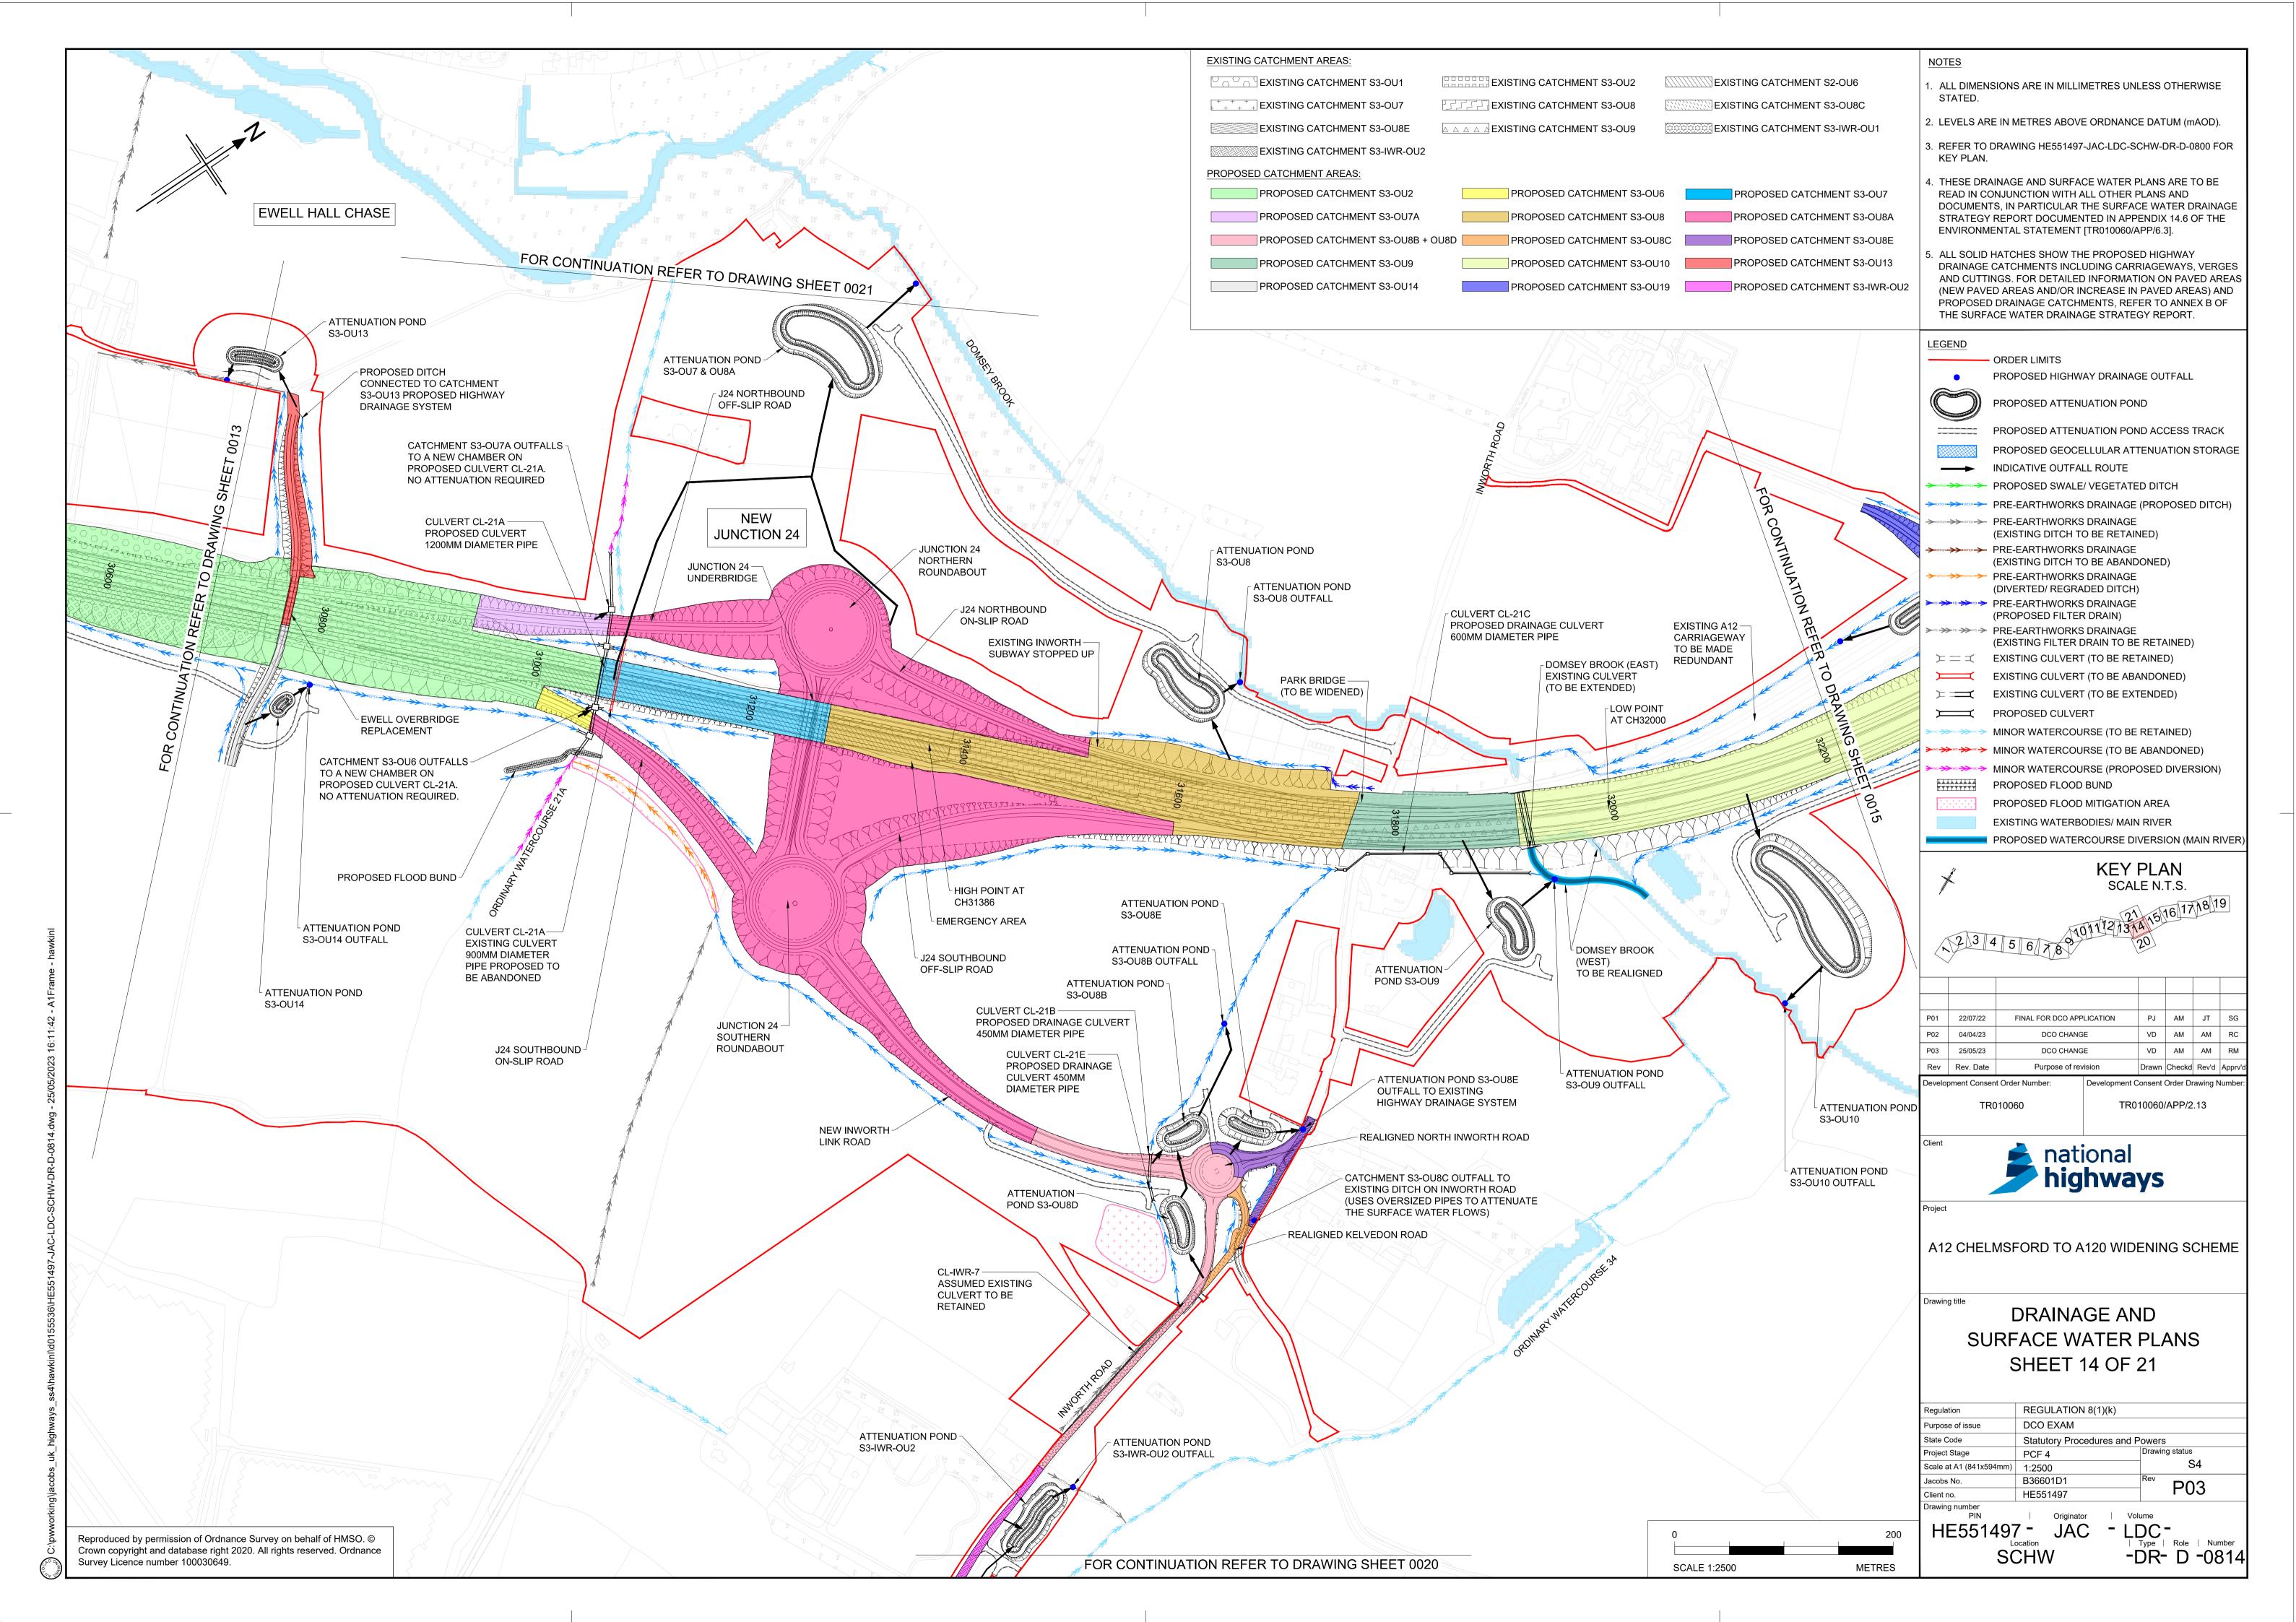

Forms and Procedure) Regulations 2009

Volume 2

June 2023



### Infrastructure Planning Planning Act 2008

## A12 Chelmsford to A120 Widening Scheme

Development Consent Order 202[]

#### **DRAINAGE AND SURFACE WATER PLANS PART 2**

| Regulation Number:                     | Regulation 5(2)(o)                  |
|----------------------------------------|-------------------------------------|
| Planning Inspectorate Scheme Reference | TR010060                            |
| Plot Application Document Reference    | TR010060/APP/2.13                   |
| Author                                 | A12 Project Team, National Highways |

| Version | Date      | Status of Version |
|---------|-----------|-------------------|
| P02     | June 2023 | DCO Change        |