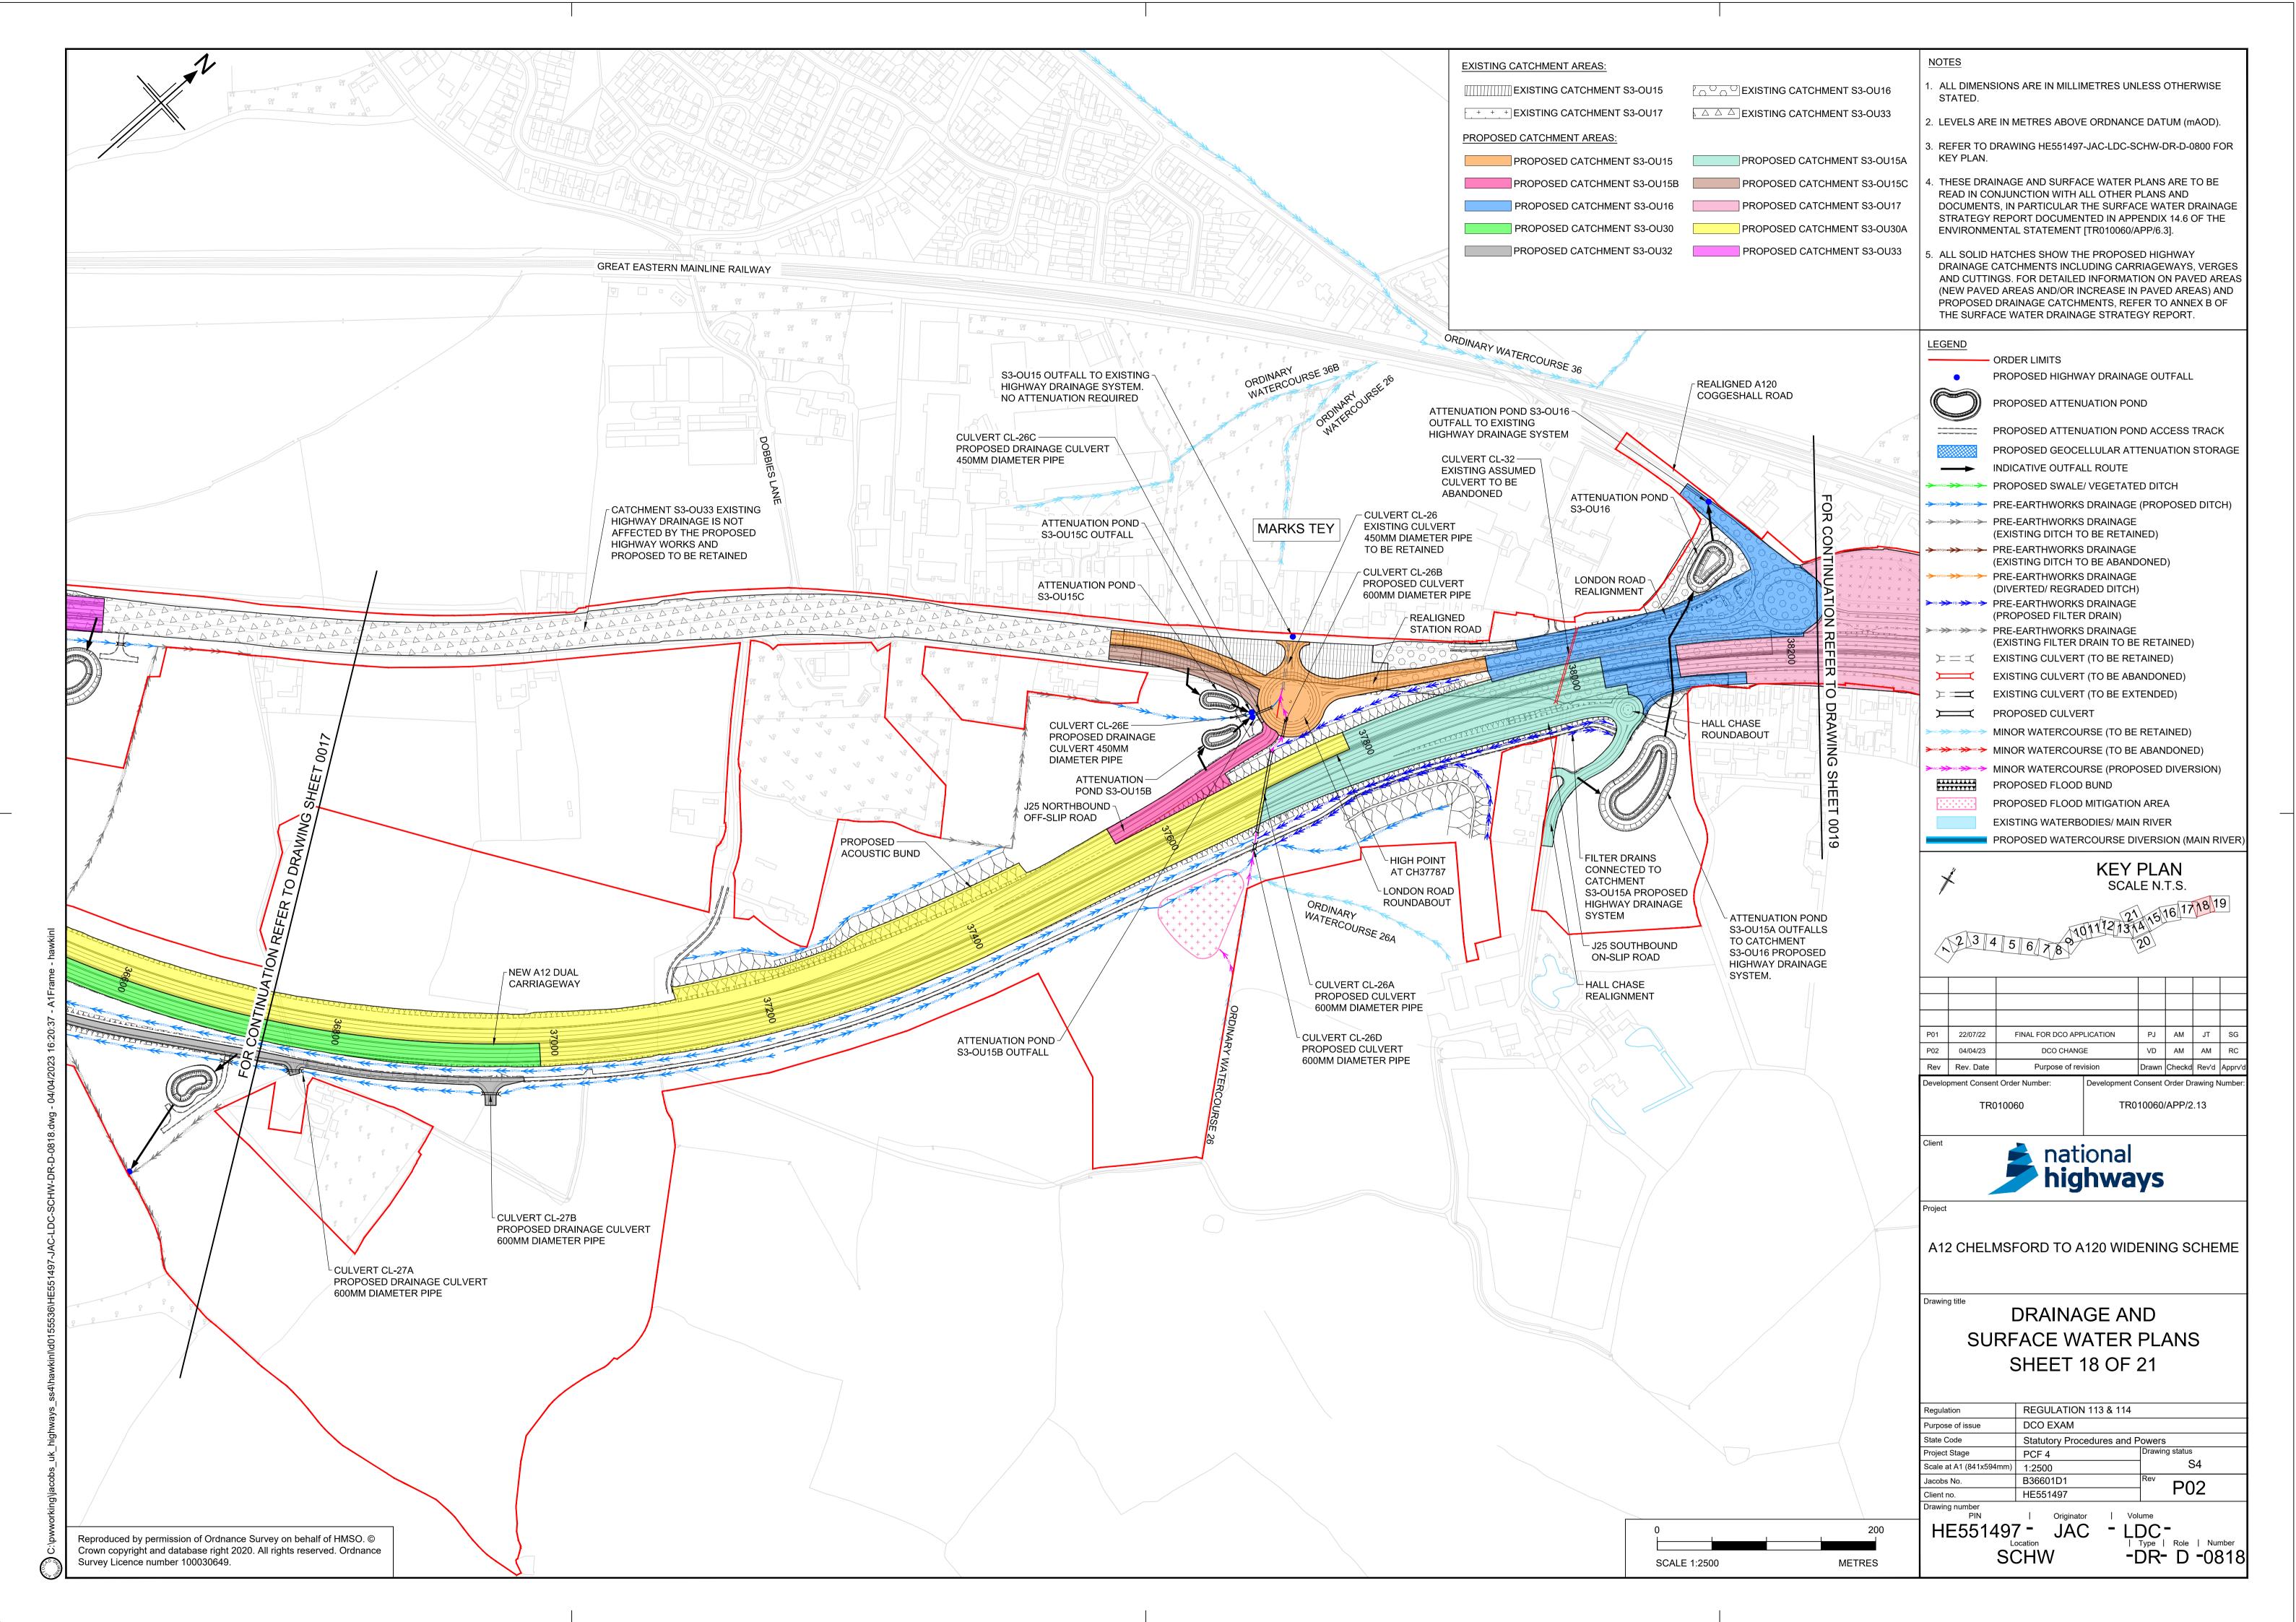

d Procedure) Regulations 2009

Volume 2

June 2023



### Infrastructure Planning Planning Act 2008

## A12 Chelmsford to A120 Widening Scheme

Development Consent Order 202[]

#### **DRAINAGE AND SURFACE WATER PLANS PART 2**

| Regulation Number:                     | Regulation 5(2)(o)                  |
|----------------------------------------|-------------------------------------|
| Planning Inspectorate Scheme Reference | TR010060                            |
| Plot Application Document Reference    | TR010060/APP/2.13                   |
| Author                                 | A12 Project Team, National Highways |

| Version | Date      | Status of Version |
|---------|-----------|-------------------|
| P02     | June 2023 | DCO Change        |