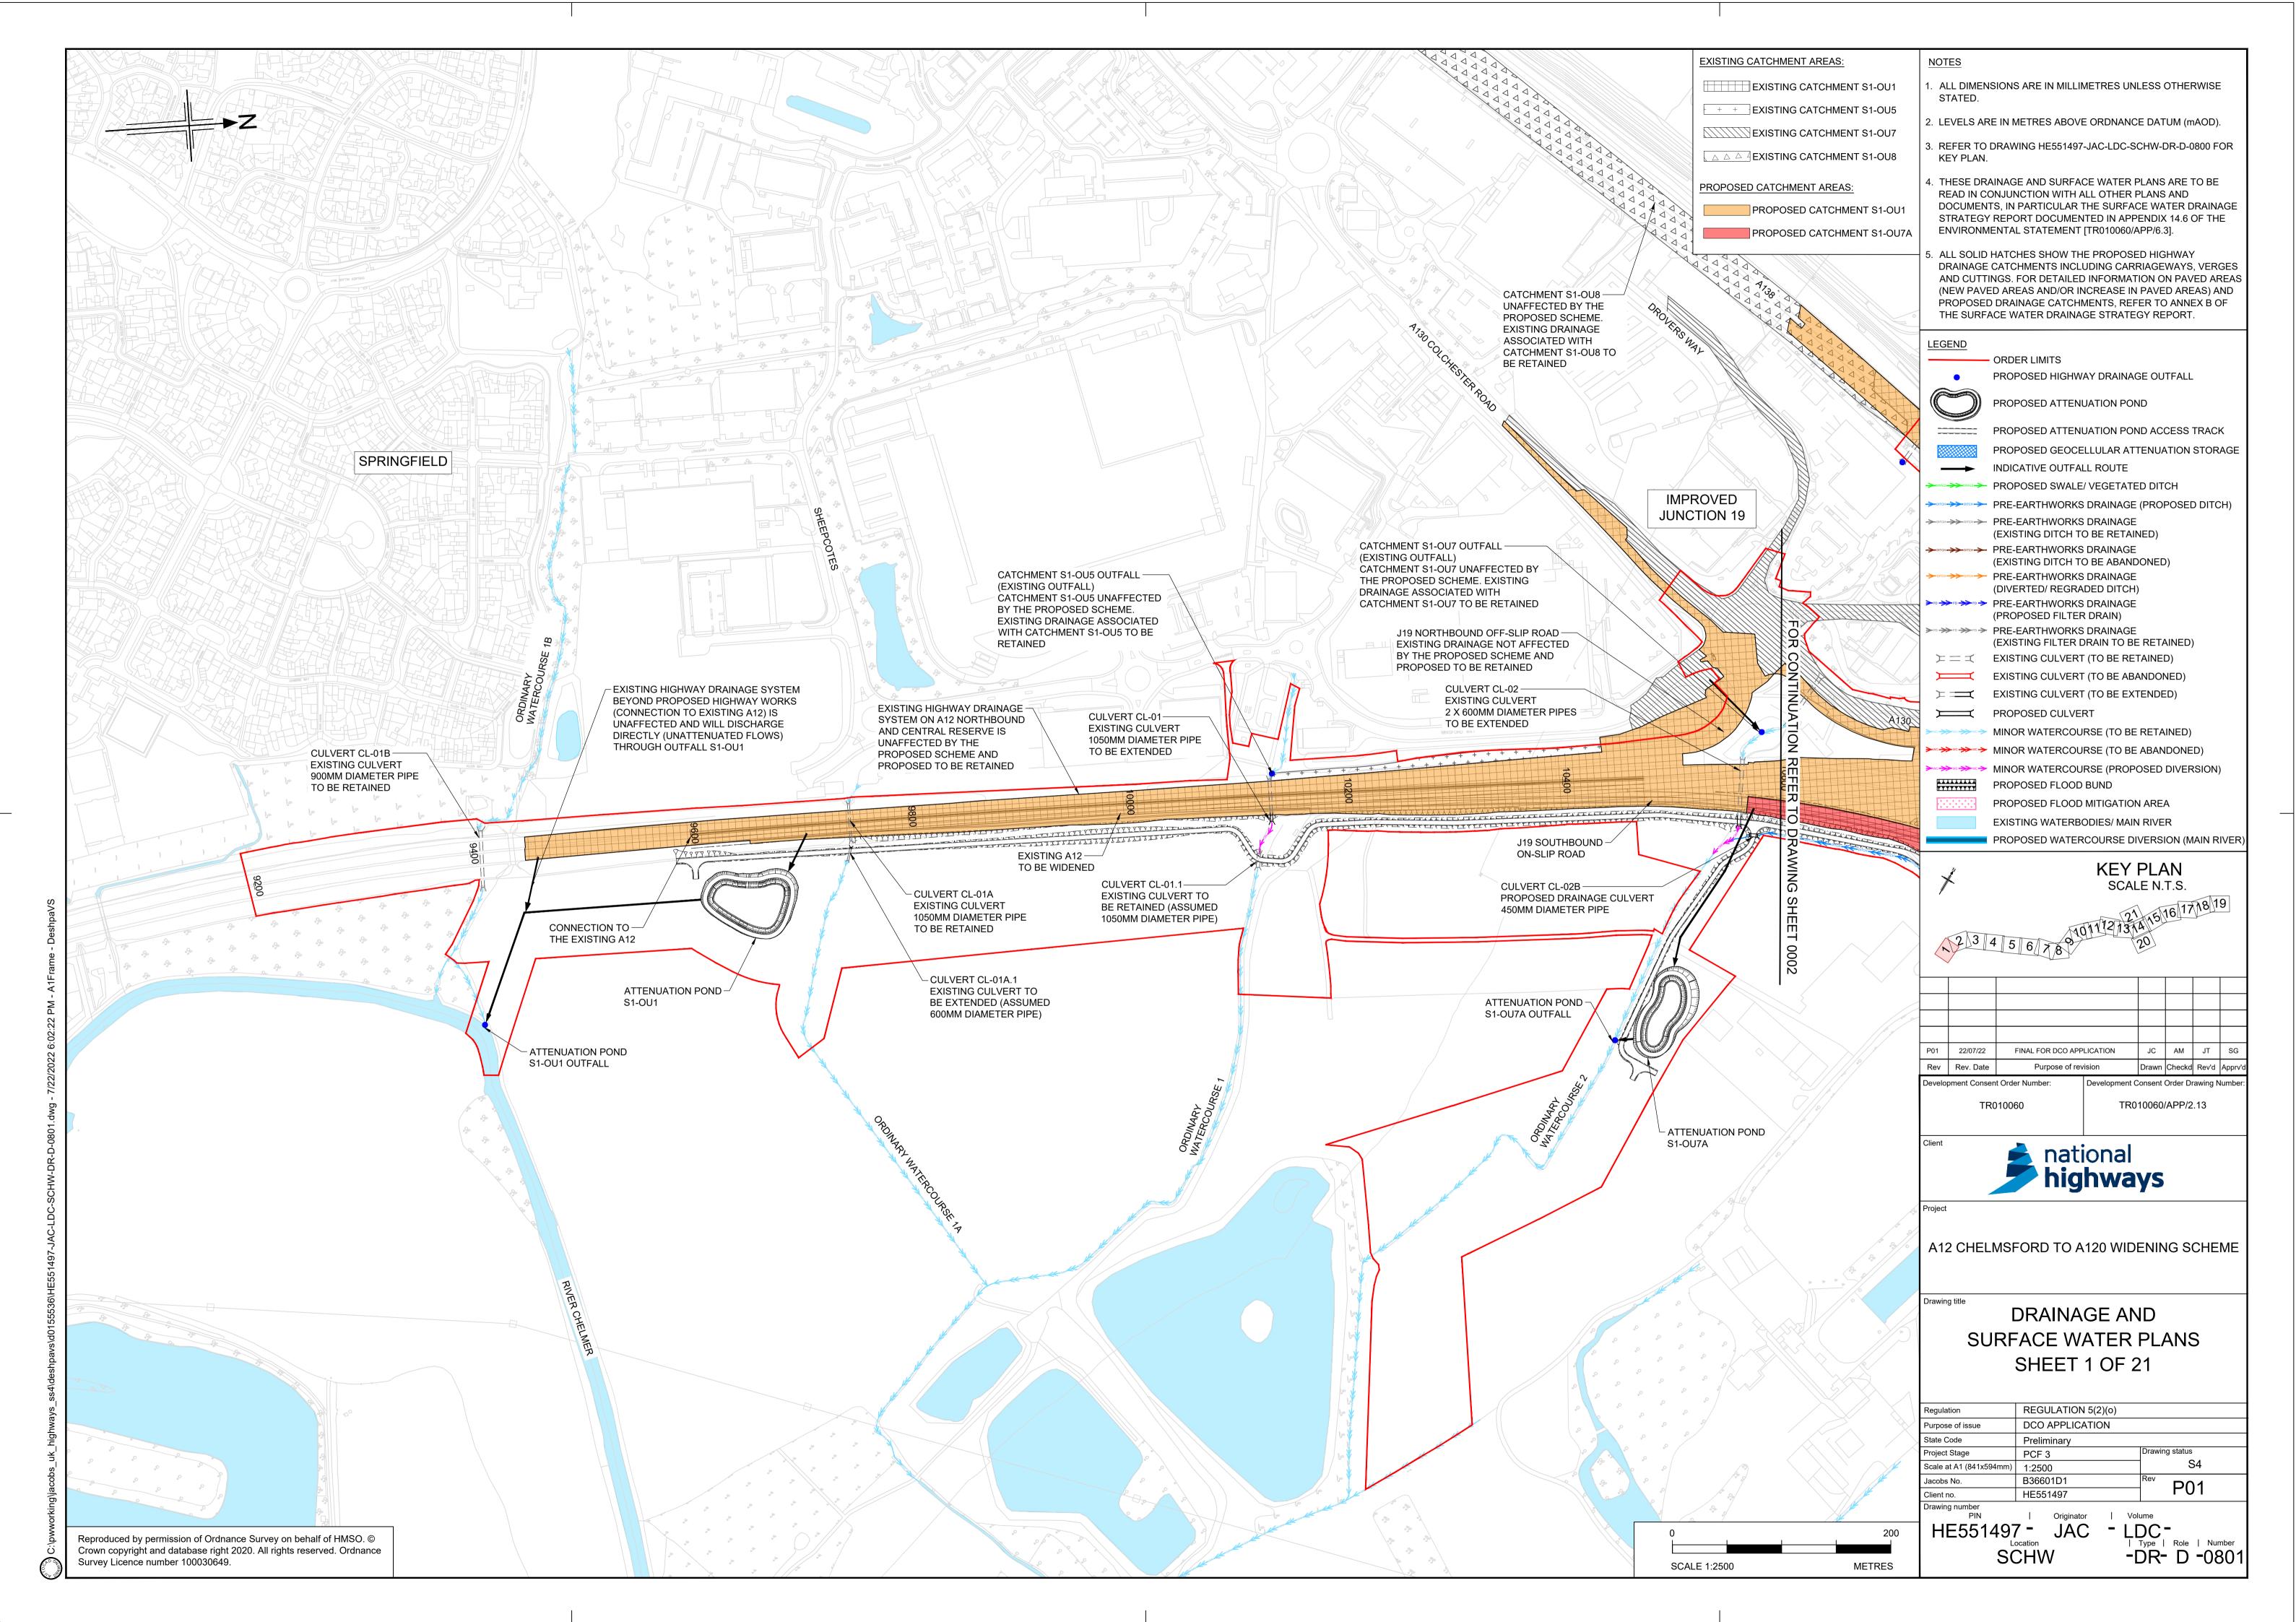

#### A12 Chelmsford to A120 Widening Scheme

TR010060

# 2.13 DRAINAGE AND SURFACE WATER PLANS PART 2

APFP Regulation 5(2)(o)

Planning Act 2008

Infrastructure Planning (Applications: Prescribed Forms and Procedure) Regulations 2009

Volume 2

June 2023

#### **DRAINAGE AND SURFACE WATER PLANS PART 2**

| Regulation Number:                     | Regulation 5(2)(o)                  |
|----------------------------------------|-------------------------------------|
| Planning Inspectorate Scheme Reference | TR010060                            |
| Plot Application Document Reference    | TR010060/APP/2.13                   |
| Author                                 | A12 Project Team, National Highways |