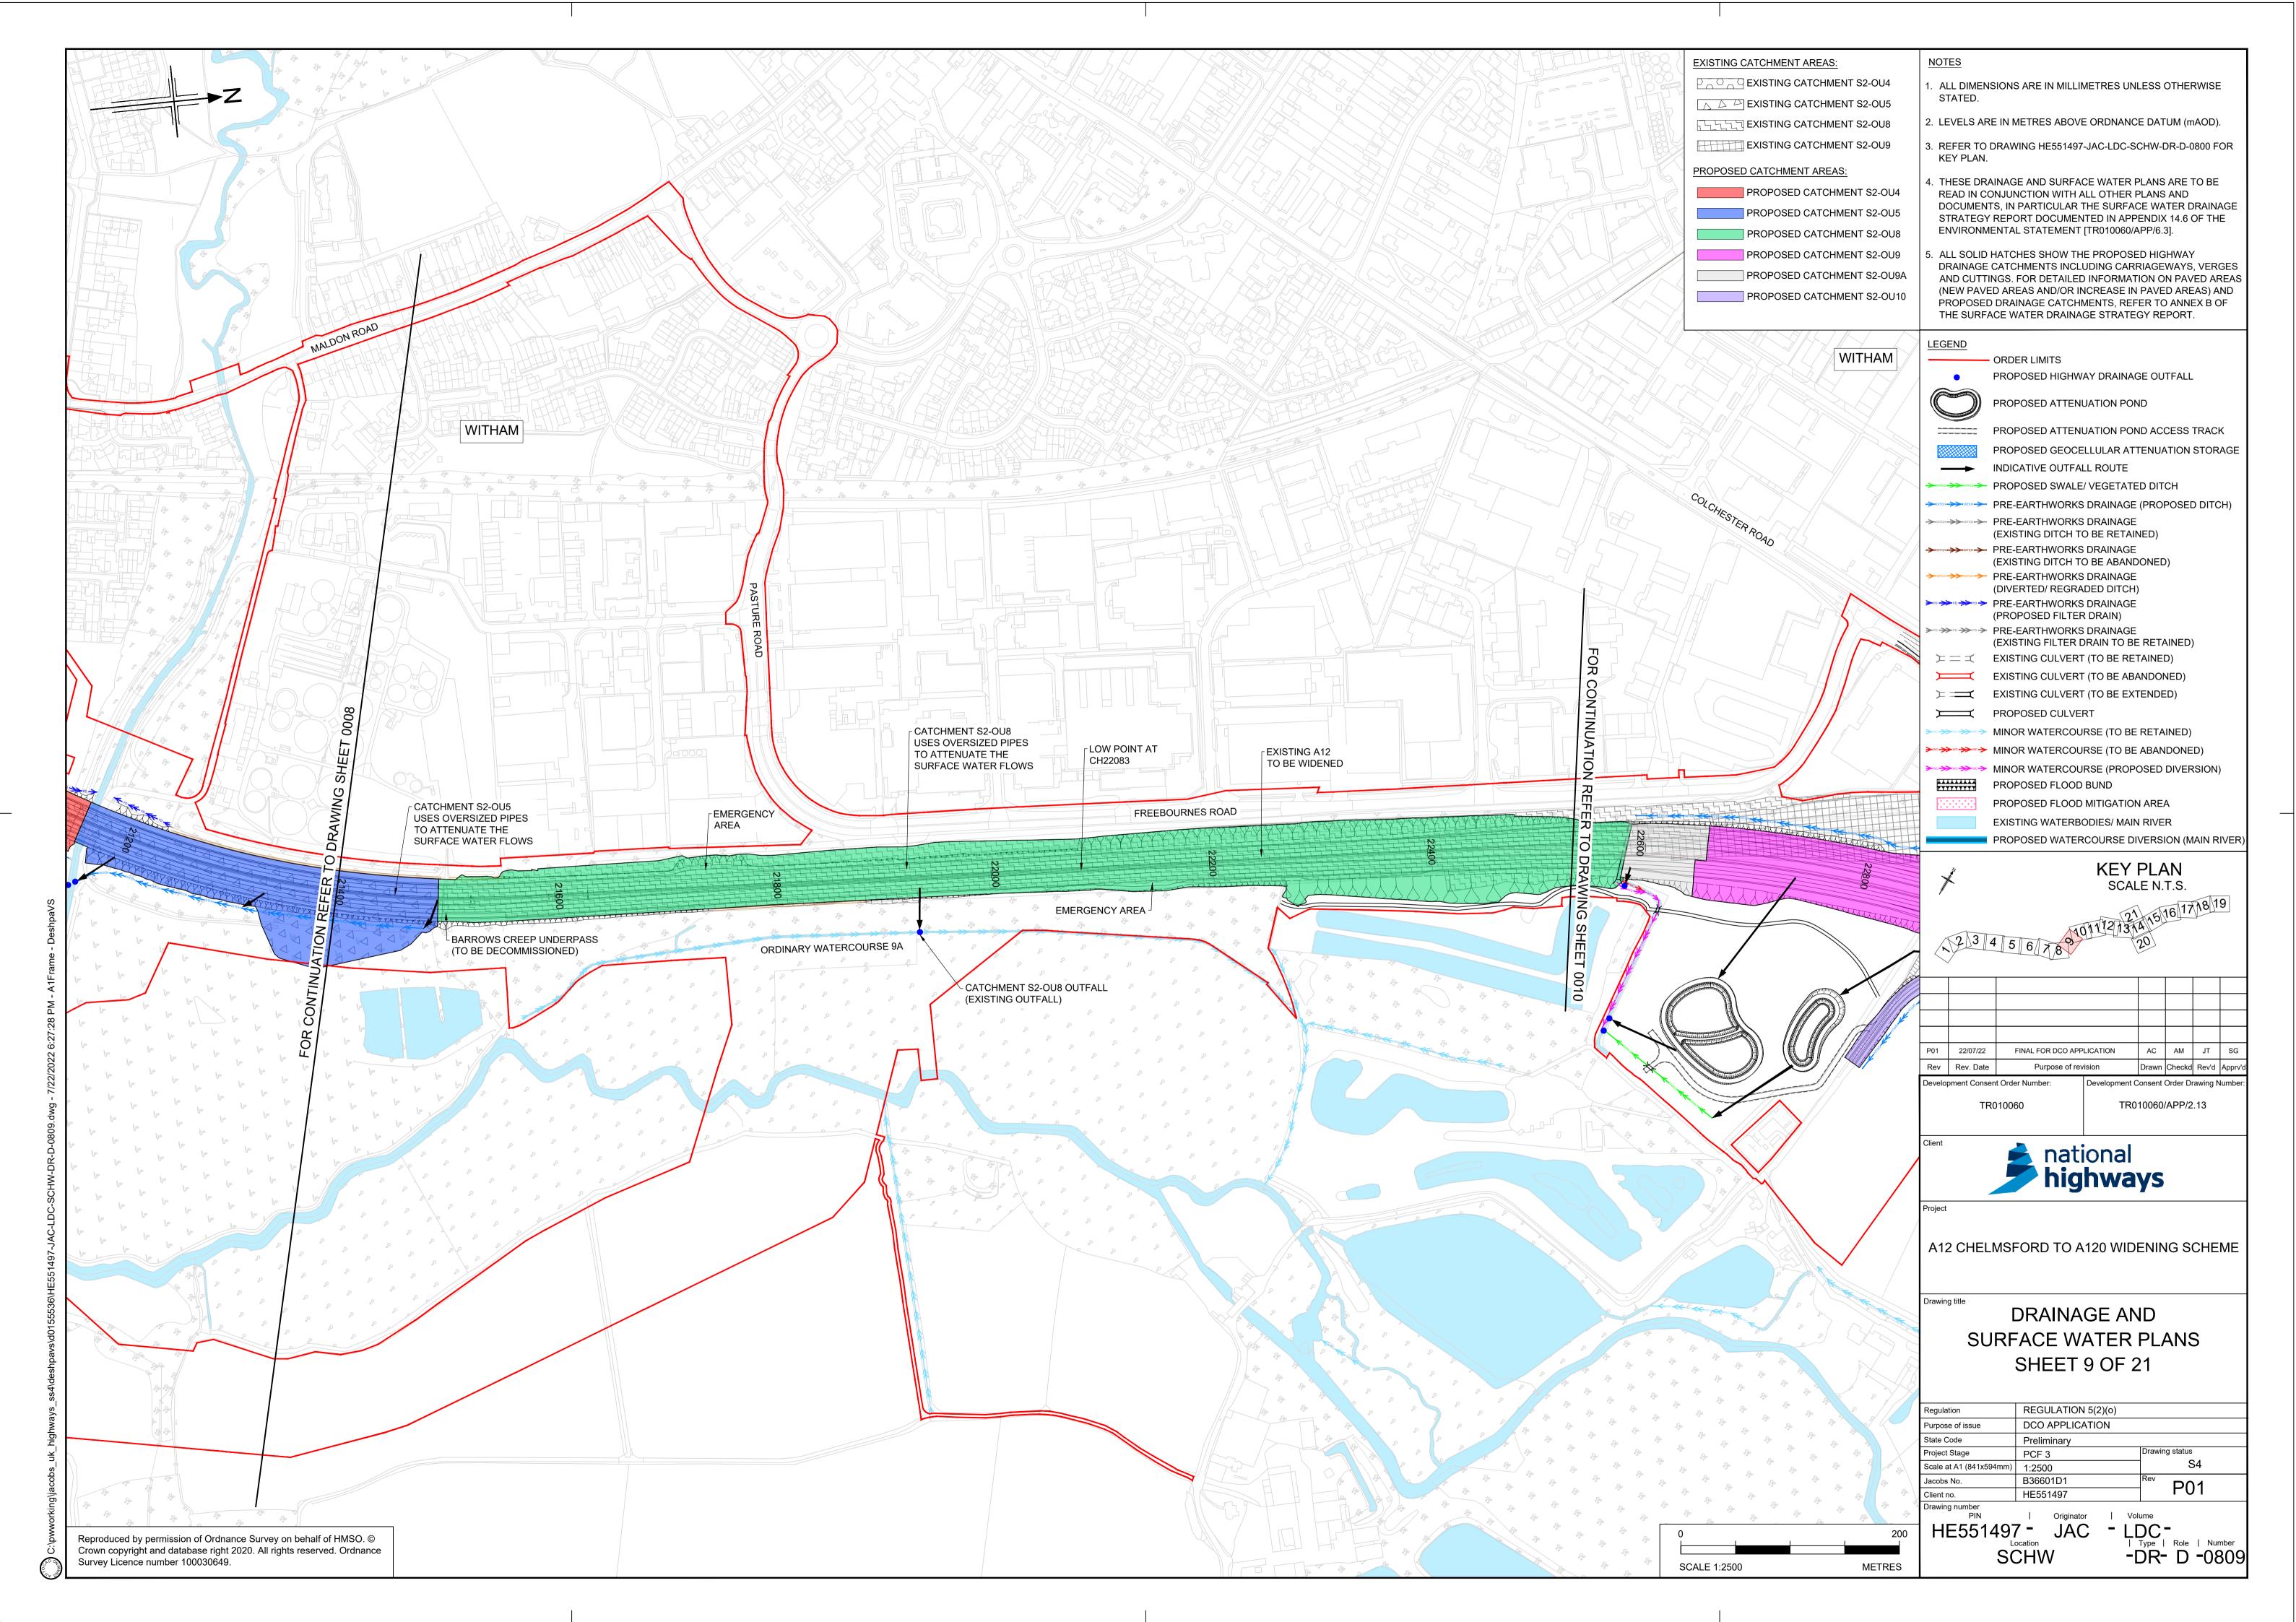

rescribed Forms and Procedure) Regulations 2009

Volume 2

June 2023



### Infrastructure Planning Planning Act 2008

## A12 Chelmsford to A120 Widening Scheme

Development Consent Order 202[]

#### **DRAINAGE AND SURFACE WATER PLANS PART 2**

| Regulation Number:                     | Regulation 5(2)(o)                  |
|----------------------------------------|-------------------------------------|
| Planning Inspectorate Scheme Reference | TR010060                            |
| Plot Application Document Reference    | TR010060/APP/2.13                   |
| Author                                 | A12 Project Team, National Highways |

| Version | Date      | Status of Version |
|---------|-----------|-------------------|
| P02     | June 2023 | DCO Change        |