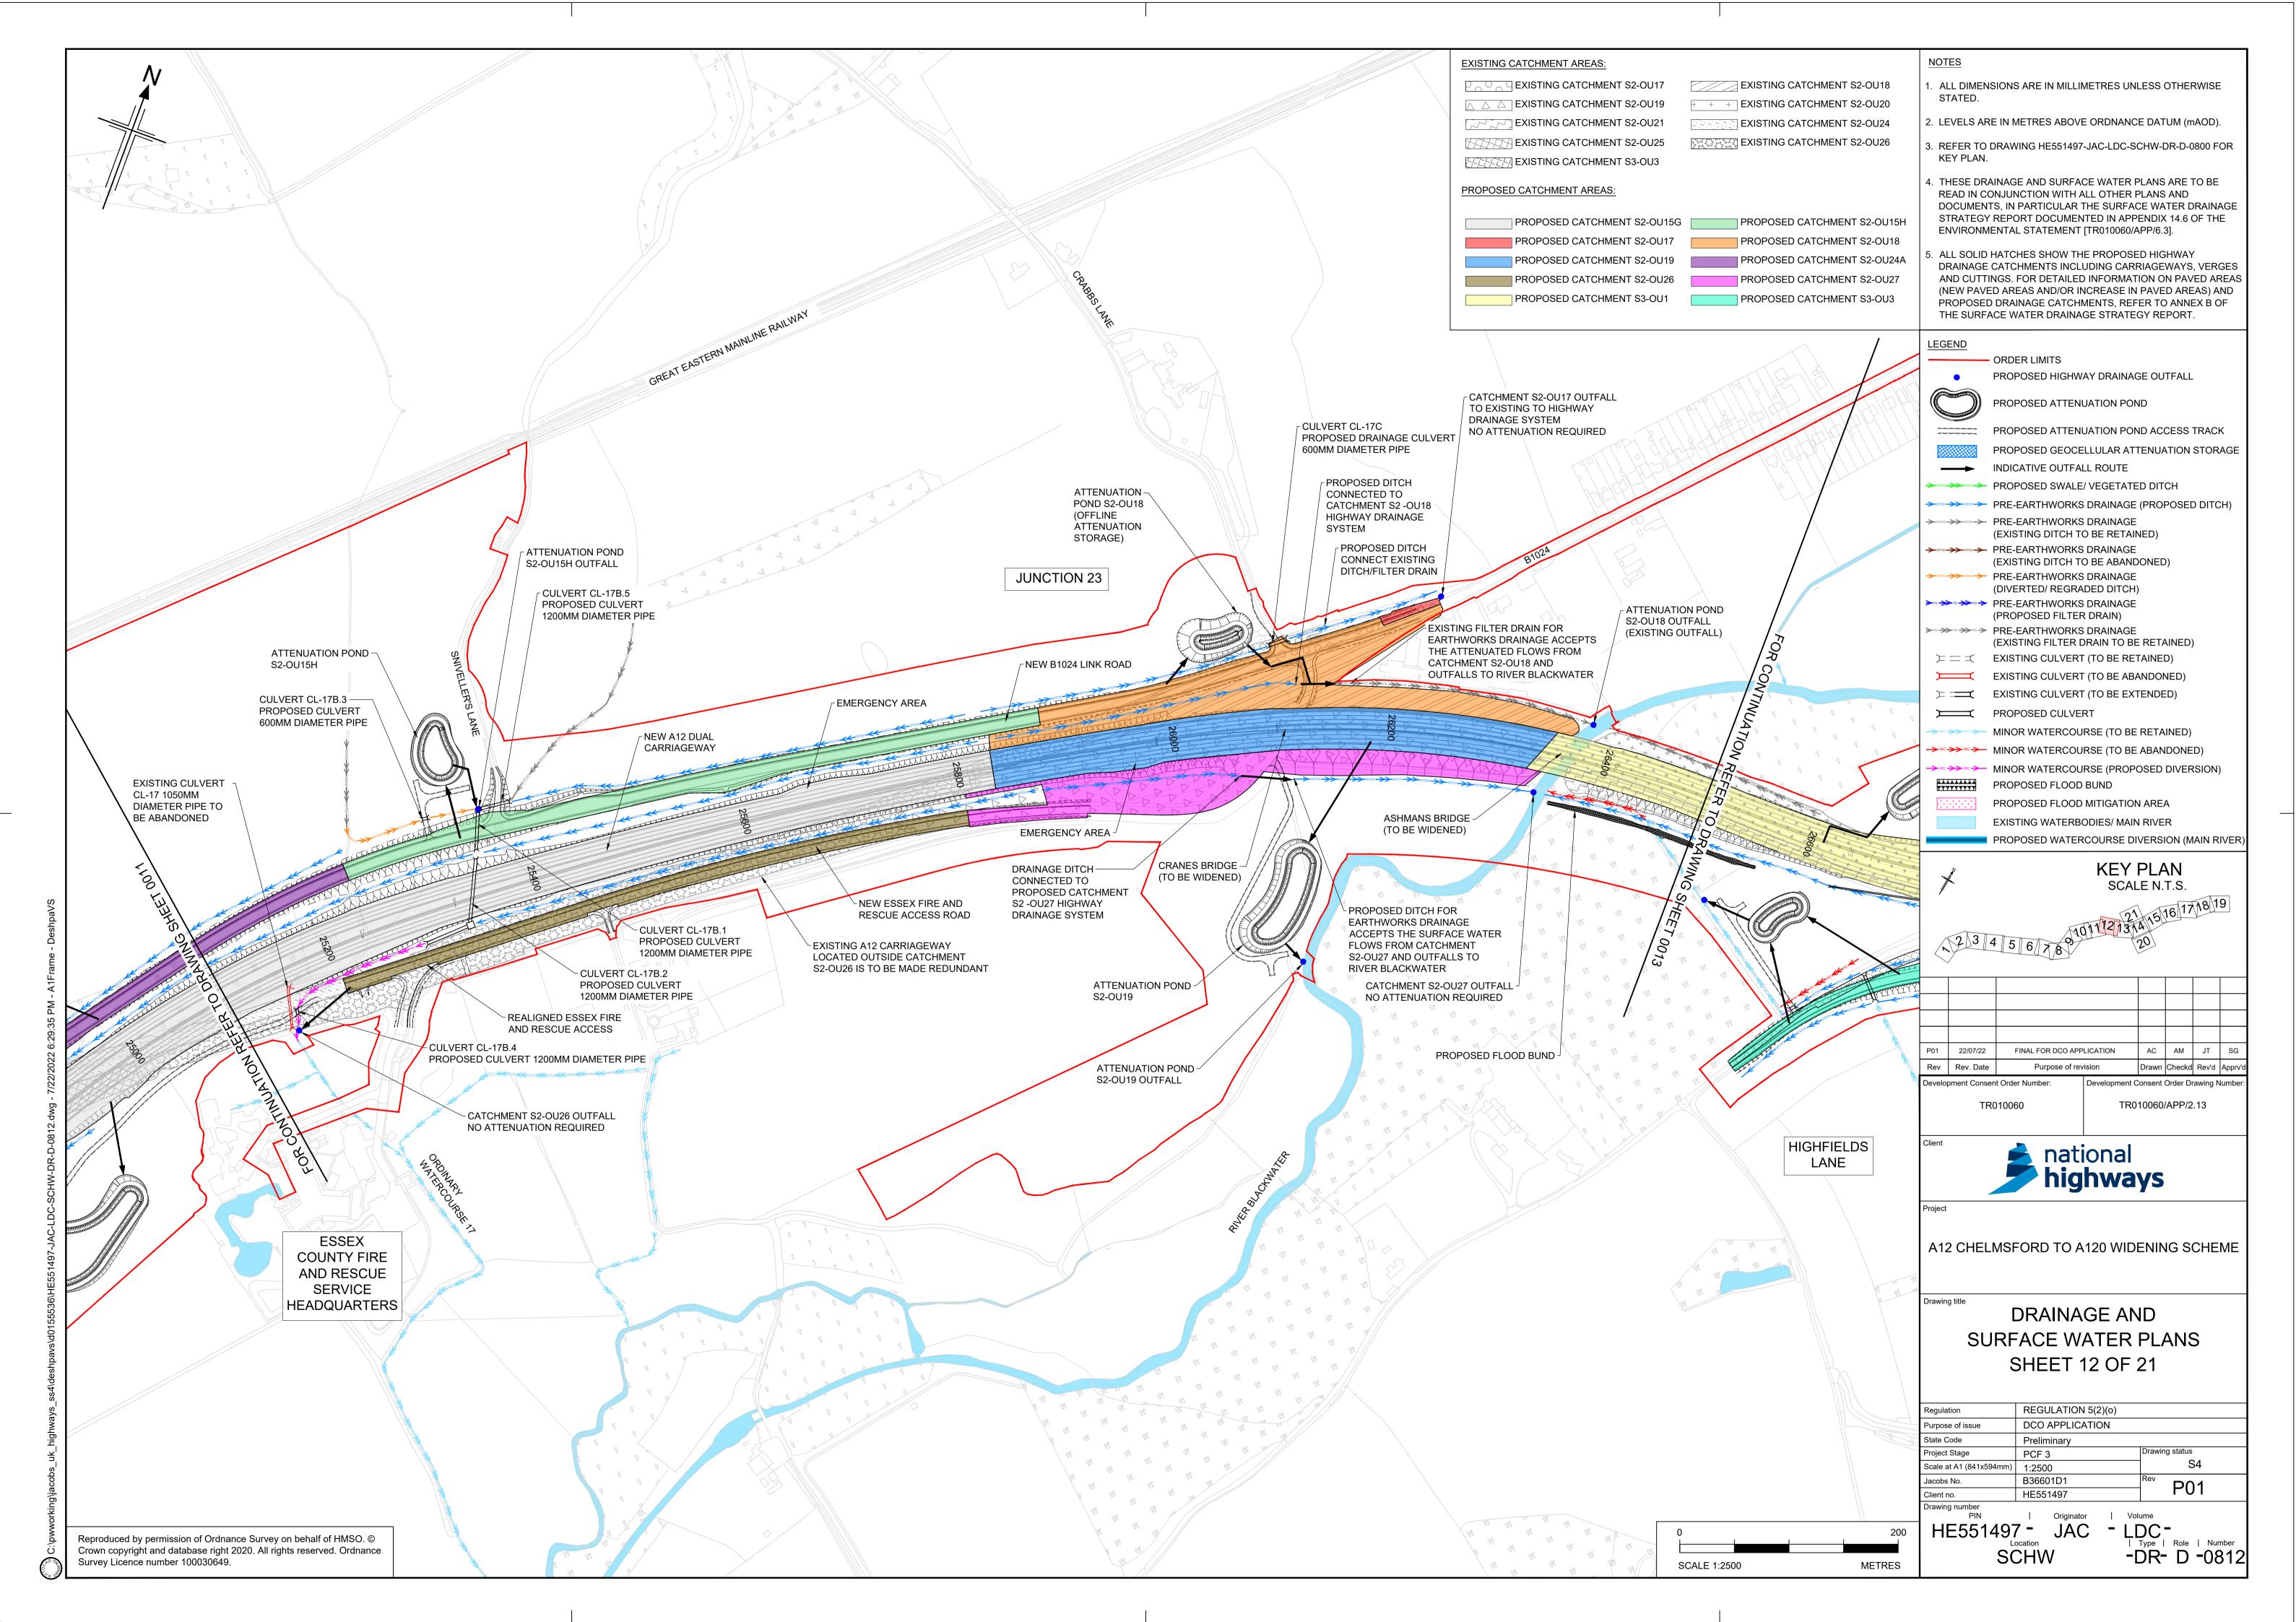

bed Forms and Procedure) Regulations 2009

Volume 2

June 2023



### Infrastructure Planning Planning Act 2008

## A12 Chelmsford to A120 Widening Scheme

Development Consent Order 202[]

#### **DRAINAGE AND SURFACE WATER PLANS PART 2**

| Regulation Number:                     | Regulation 5(2)(o)                  |
|----------------------------------------|-------------------------------------|
| Planning Inspectorate Scheme Reference | TR010060                            |
| Plot Application Document Reference    | TR010060/APP/2.13                   |
| Author                                 | A12 Project Team, National Highways |

| Version | Date      | Status of Version |
|---------|-----------|-------------------|
| P02     | June 2023 | DCO Change        |