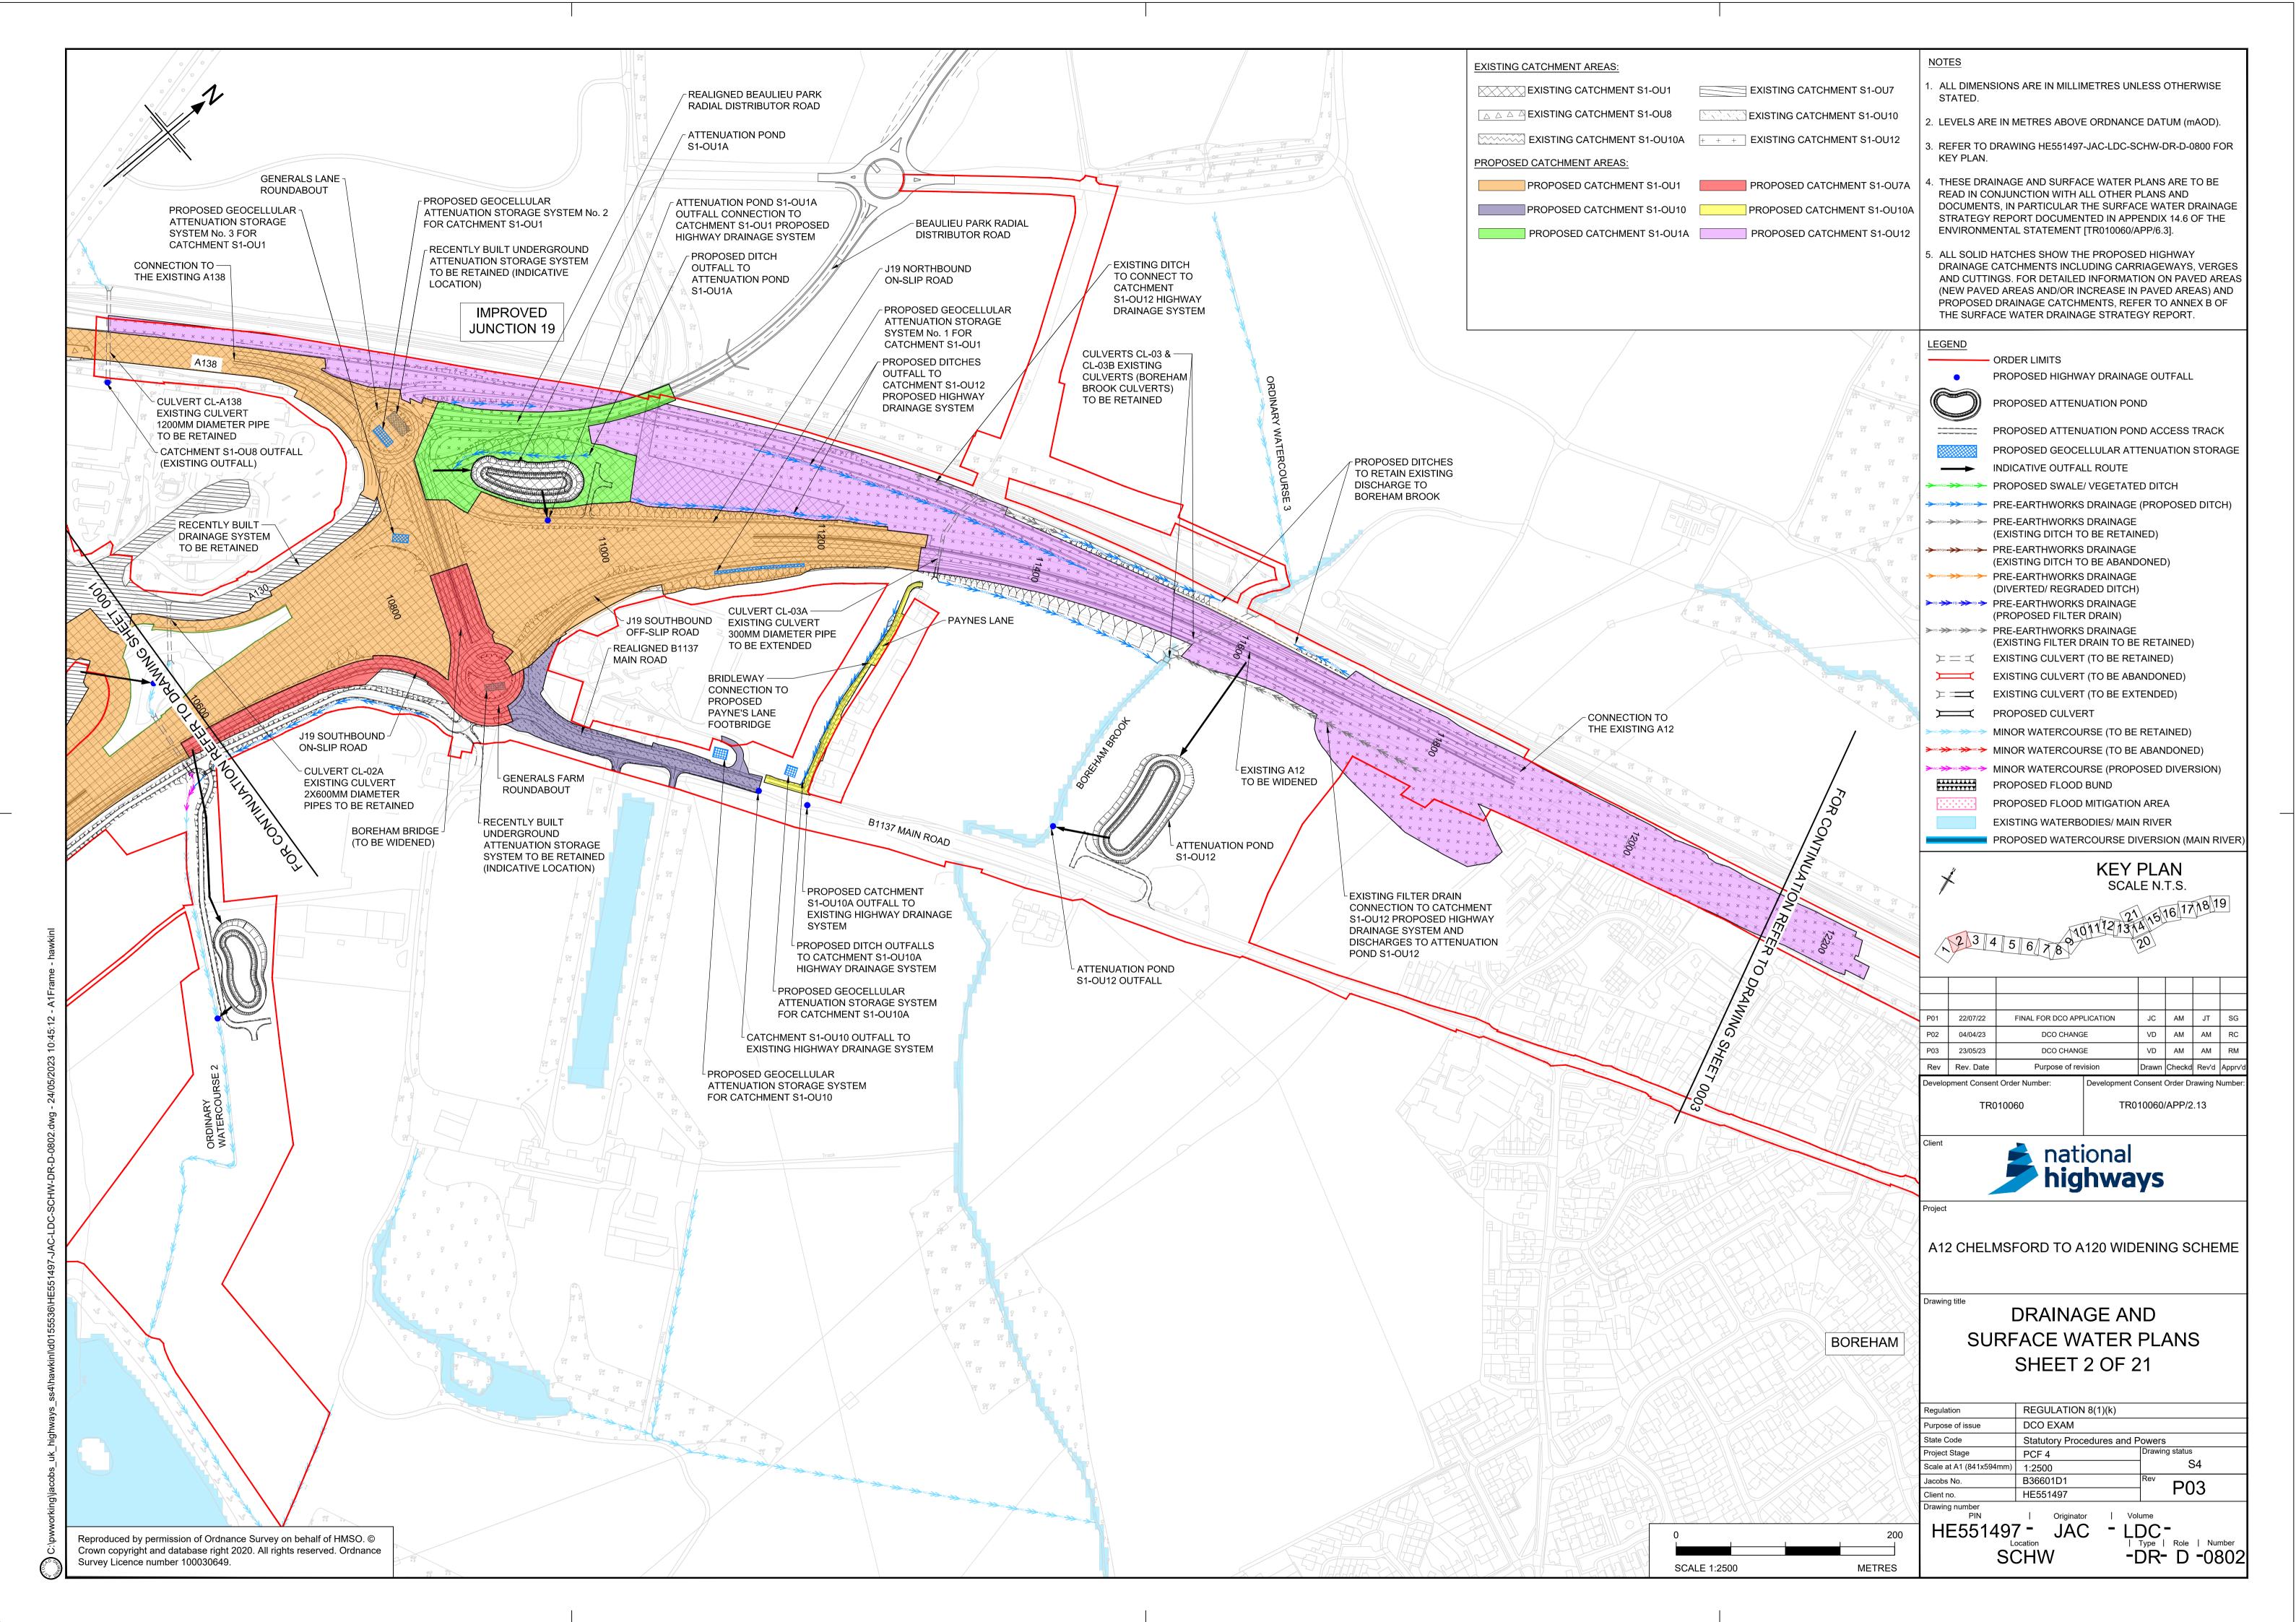

#### A12 Chelmsford to A120 Widening Scheme

TR010060

# 2.13 DRAINAGE AND SURFACE WATER PLANS PART 2

APFP Regulation 5(2)(o)

Planning Act 2008

Infrastructure Planning (Applications: Prescribed Forms and Procedure) Regulations 2009

Volume 2

June 2023

#### **DRAINAGE AND SURFACE WATER PLANS PART 2**

| Regulation Number:                     | Regulation 5(2)(o)                  |
|----------------------------------------|-------------------------------------|
| Planning Inspectorate Scheme Reference | TR010060                            |
| Plot Application Document Reference    | TR010060/APP/2.13                   |
| Author                                 | A12 Project Team, National Highways |