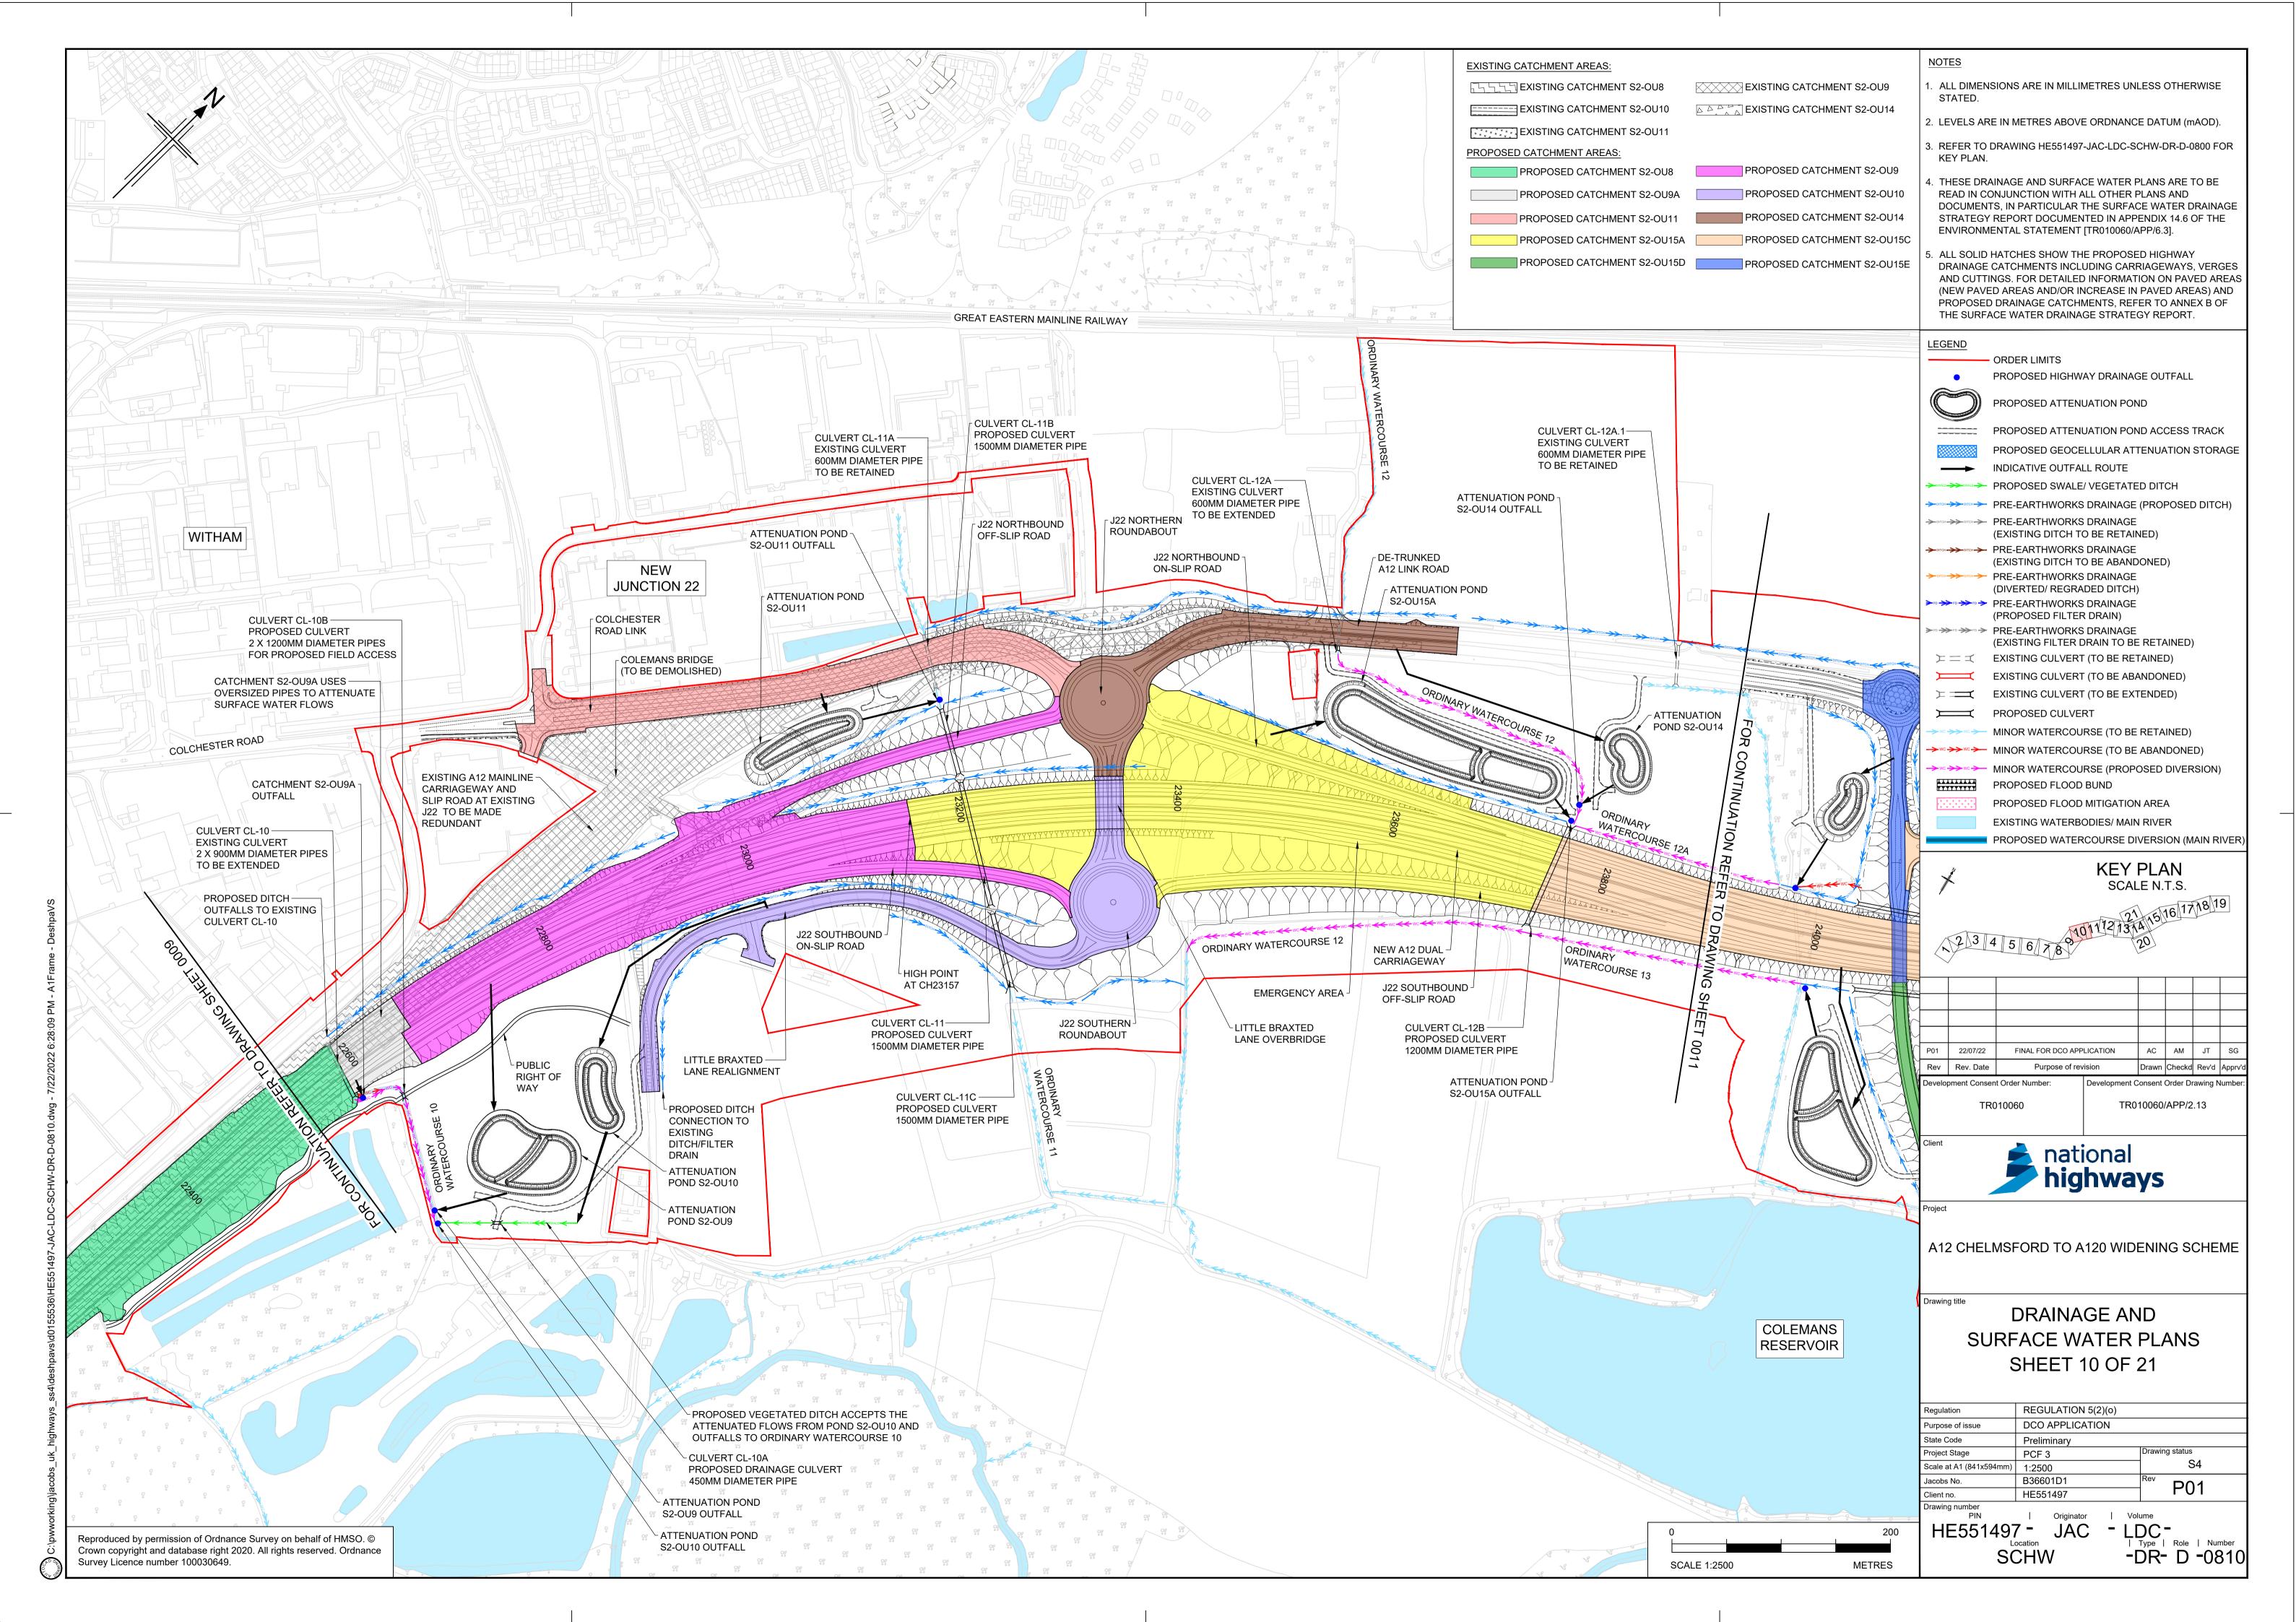

scribed Forms and Procedure) Regulations 2009

Volume 2

June 2023



### Infrastructure Planning Planning Act 2008

## A12 Chelmsford to A120 Widening Scheme

Development Consent Order 202[]

#### **DRAINAGE AND SURFACE WATER PLANS PART 2**

| Regulation Number:                     | Regulation 5(2)(o)                  |
|----------------------------------------|-------------------------------------|
| Planning Inspectorate Scheme Reference | TR010060                            |
| Plot Application Document Reference    | TR010060/APP/2.13                   |
| Author                                 | A12 Project Team, National Highways |

| Version | Date      | Status of Version |
|---------|-----------|-------------------|
| P02     | June 2023 | DCO Change        |