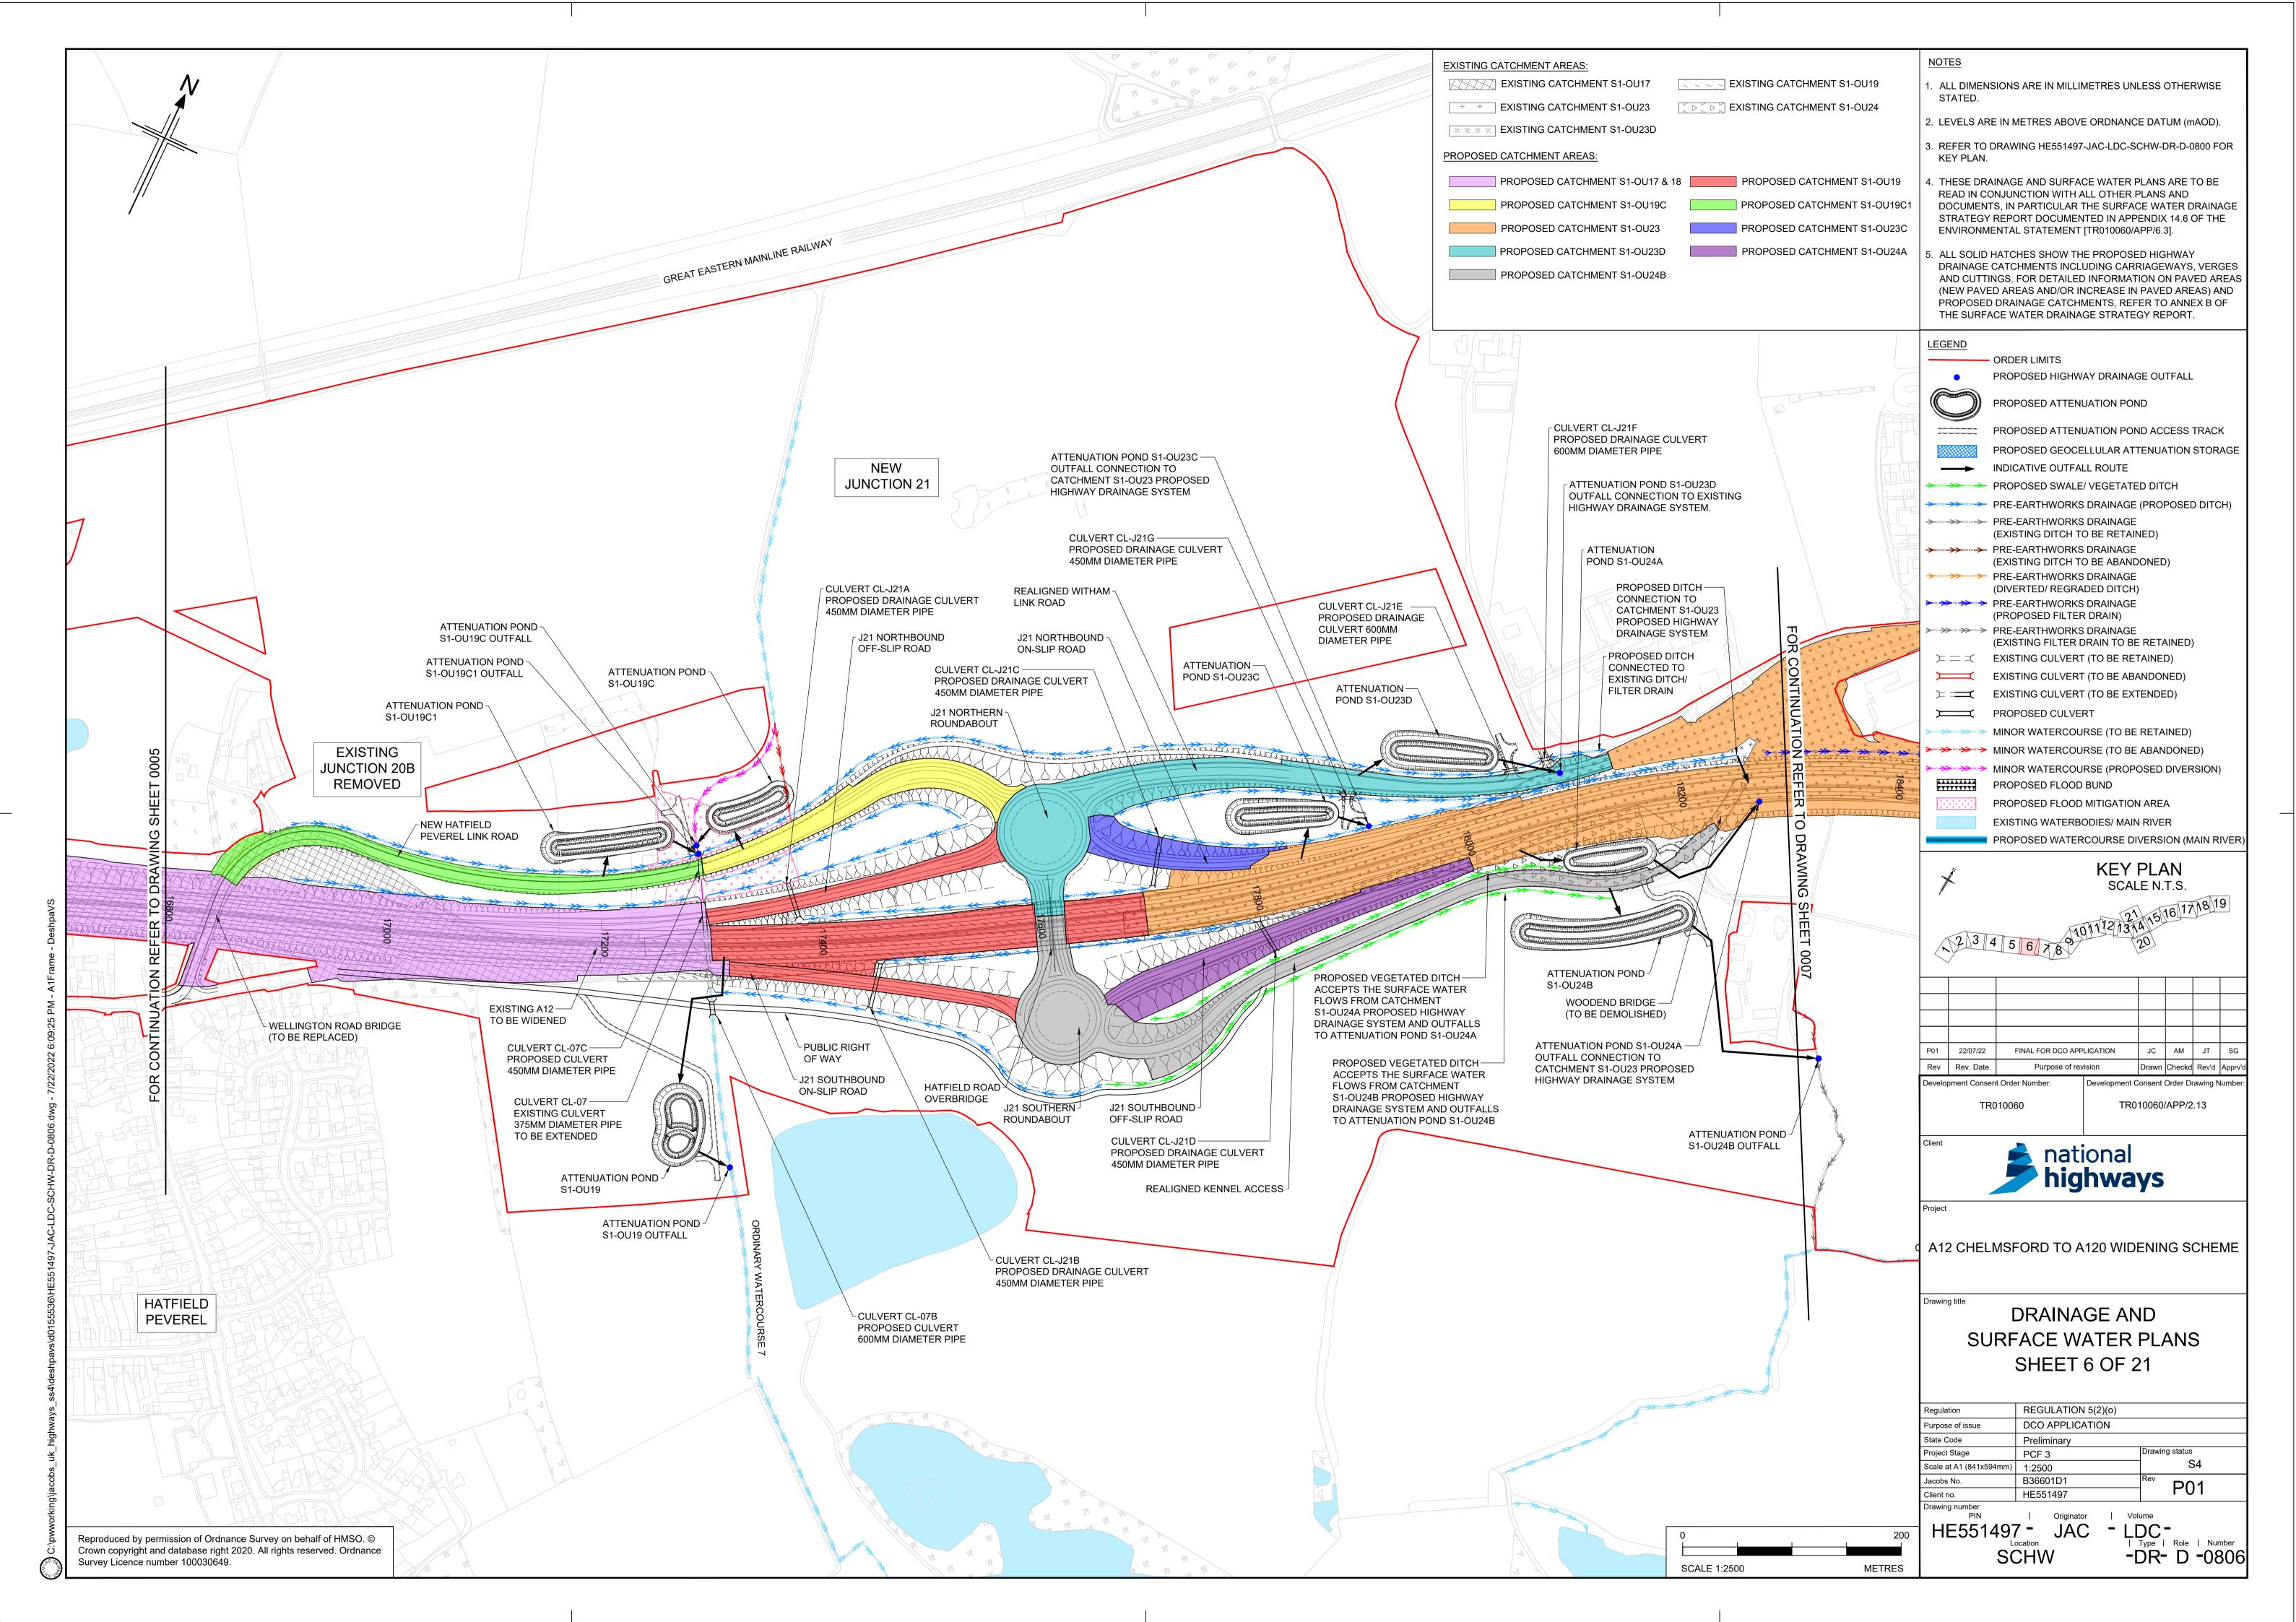

ons: Prescribed Forms and Procedure) Regulations 2009

Volume 2

June 2023



### Infrastructure Planning Planning Act 2008

## A12 Chelmsford to A120 Widening Scheme

Development Consent Order 202[]

#### **DRAINAGE AND SURFACE WATER PLANS PART 2**

| Regulation Number:                     | Regulation 5(2)(o)                  |
|----------------------------------------|-------------------------------------|
| Planning Inspectorate Scheme Reference | TR010060                            |
| Plot Application Document Reference    | TR010060/APP/2.13                   |
| Author                                 | A12 Project Team, National Highways |

| Version | Date      | Status of Version |
|---------|-----------|-------------------|
| P02     | June 2023 | DCO Change        |