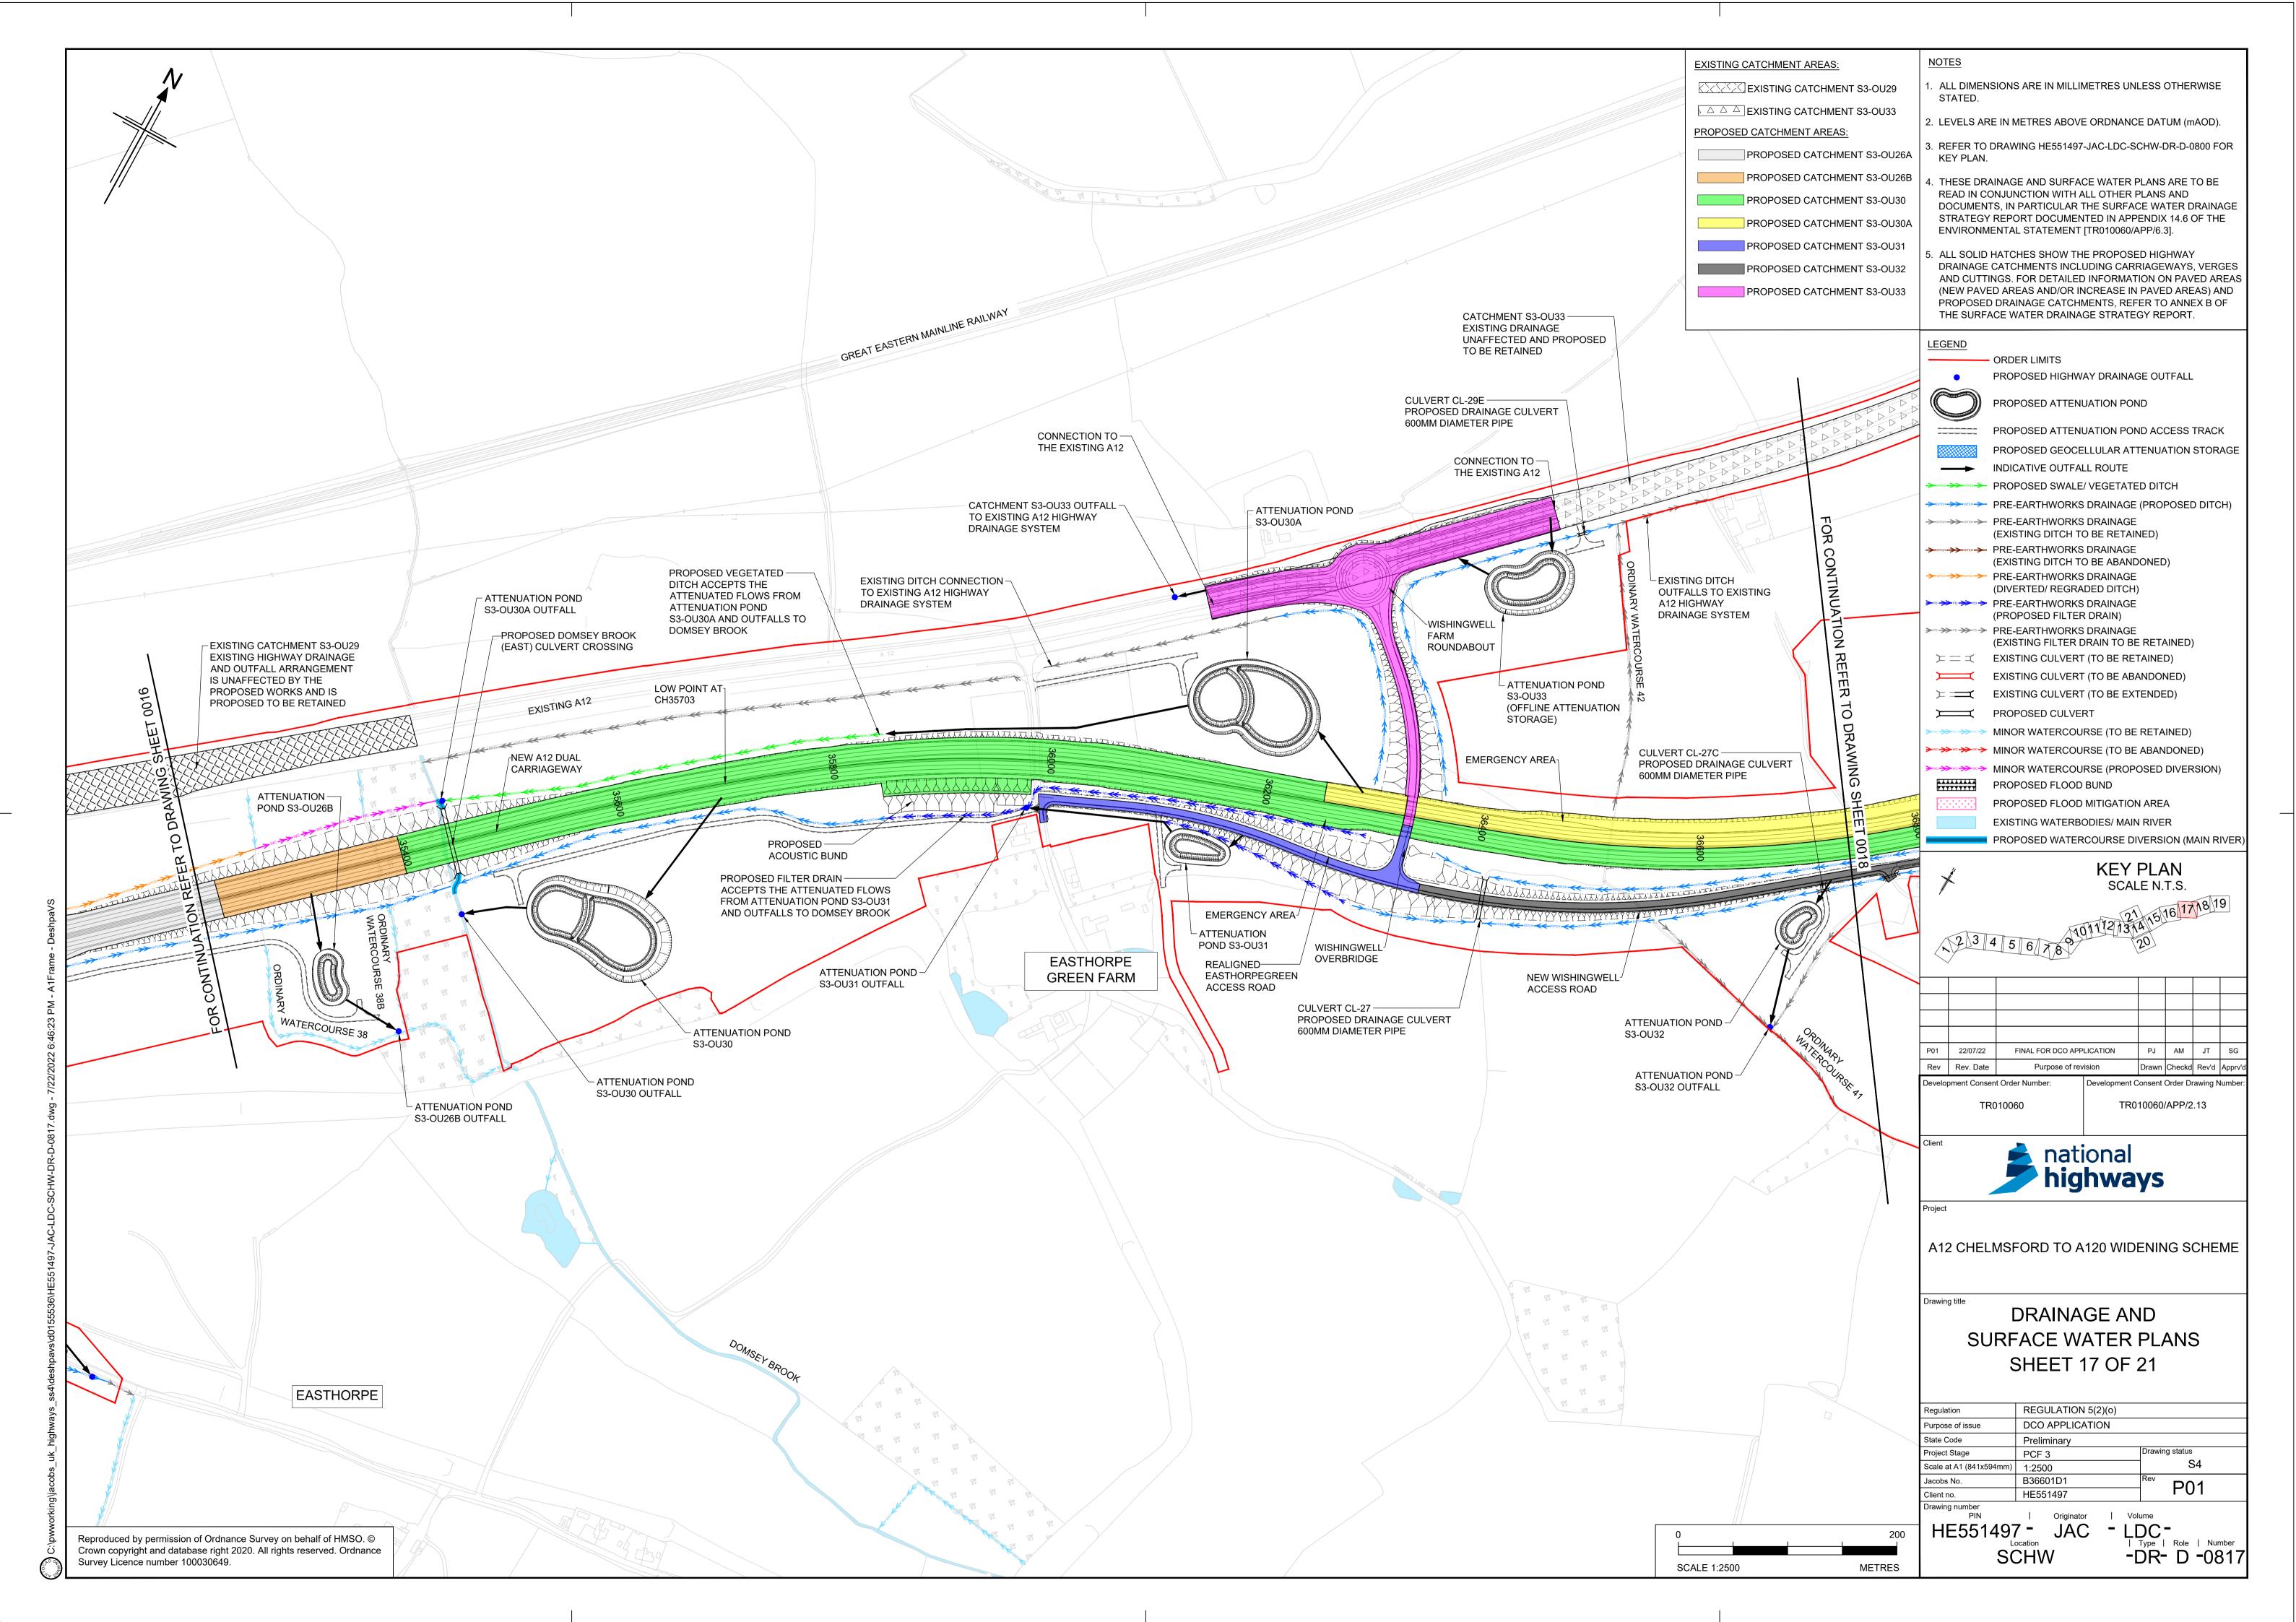

and Procedure) Regulations 2009

Volume 2

June 2023



### Infrastructure Planning Planning Act 2008

## A12 Chelmsford to A120 Widening Scheme

Development Consent Order 202[]

#### **DRAINAGE AND SURFACE WATER PLANS PART 2**

| Regulation Number:                     | Regulation 5(2)(o)                  |
|----------------------------------------|-------------------------------------|
| Planning Inspectorate Scheme Reference | TR010060                            |
| Plot Application Document Reference    | TR010060/APP/2.13                   |
| Author                                 | A12 Project Team, National Highways |

| Version | Date      | Status of Version |
|---------|-----------|-------------------|
| P02     | June 2023 | DCO Change        |