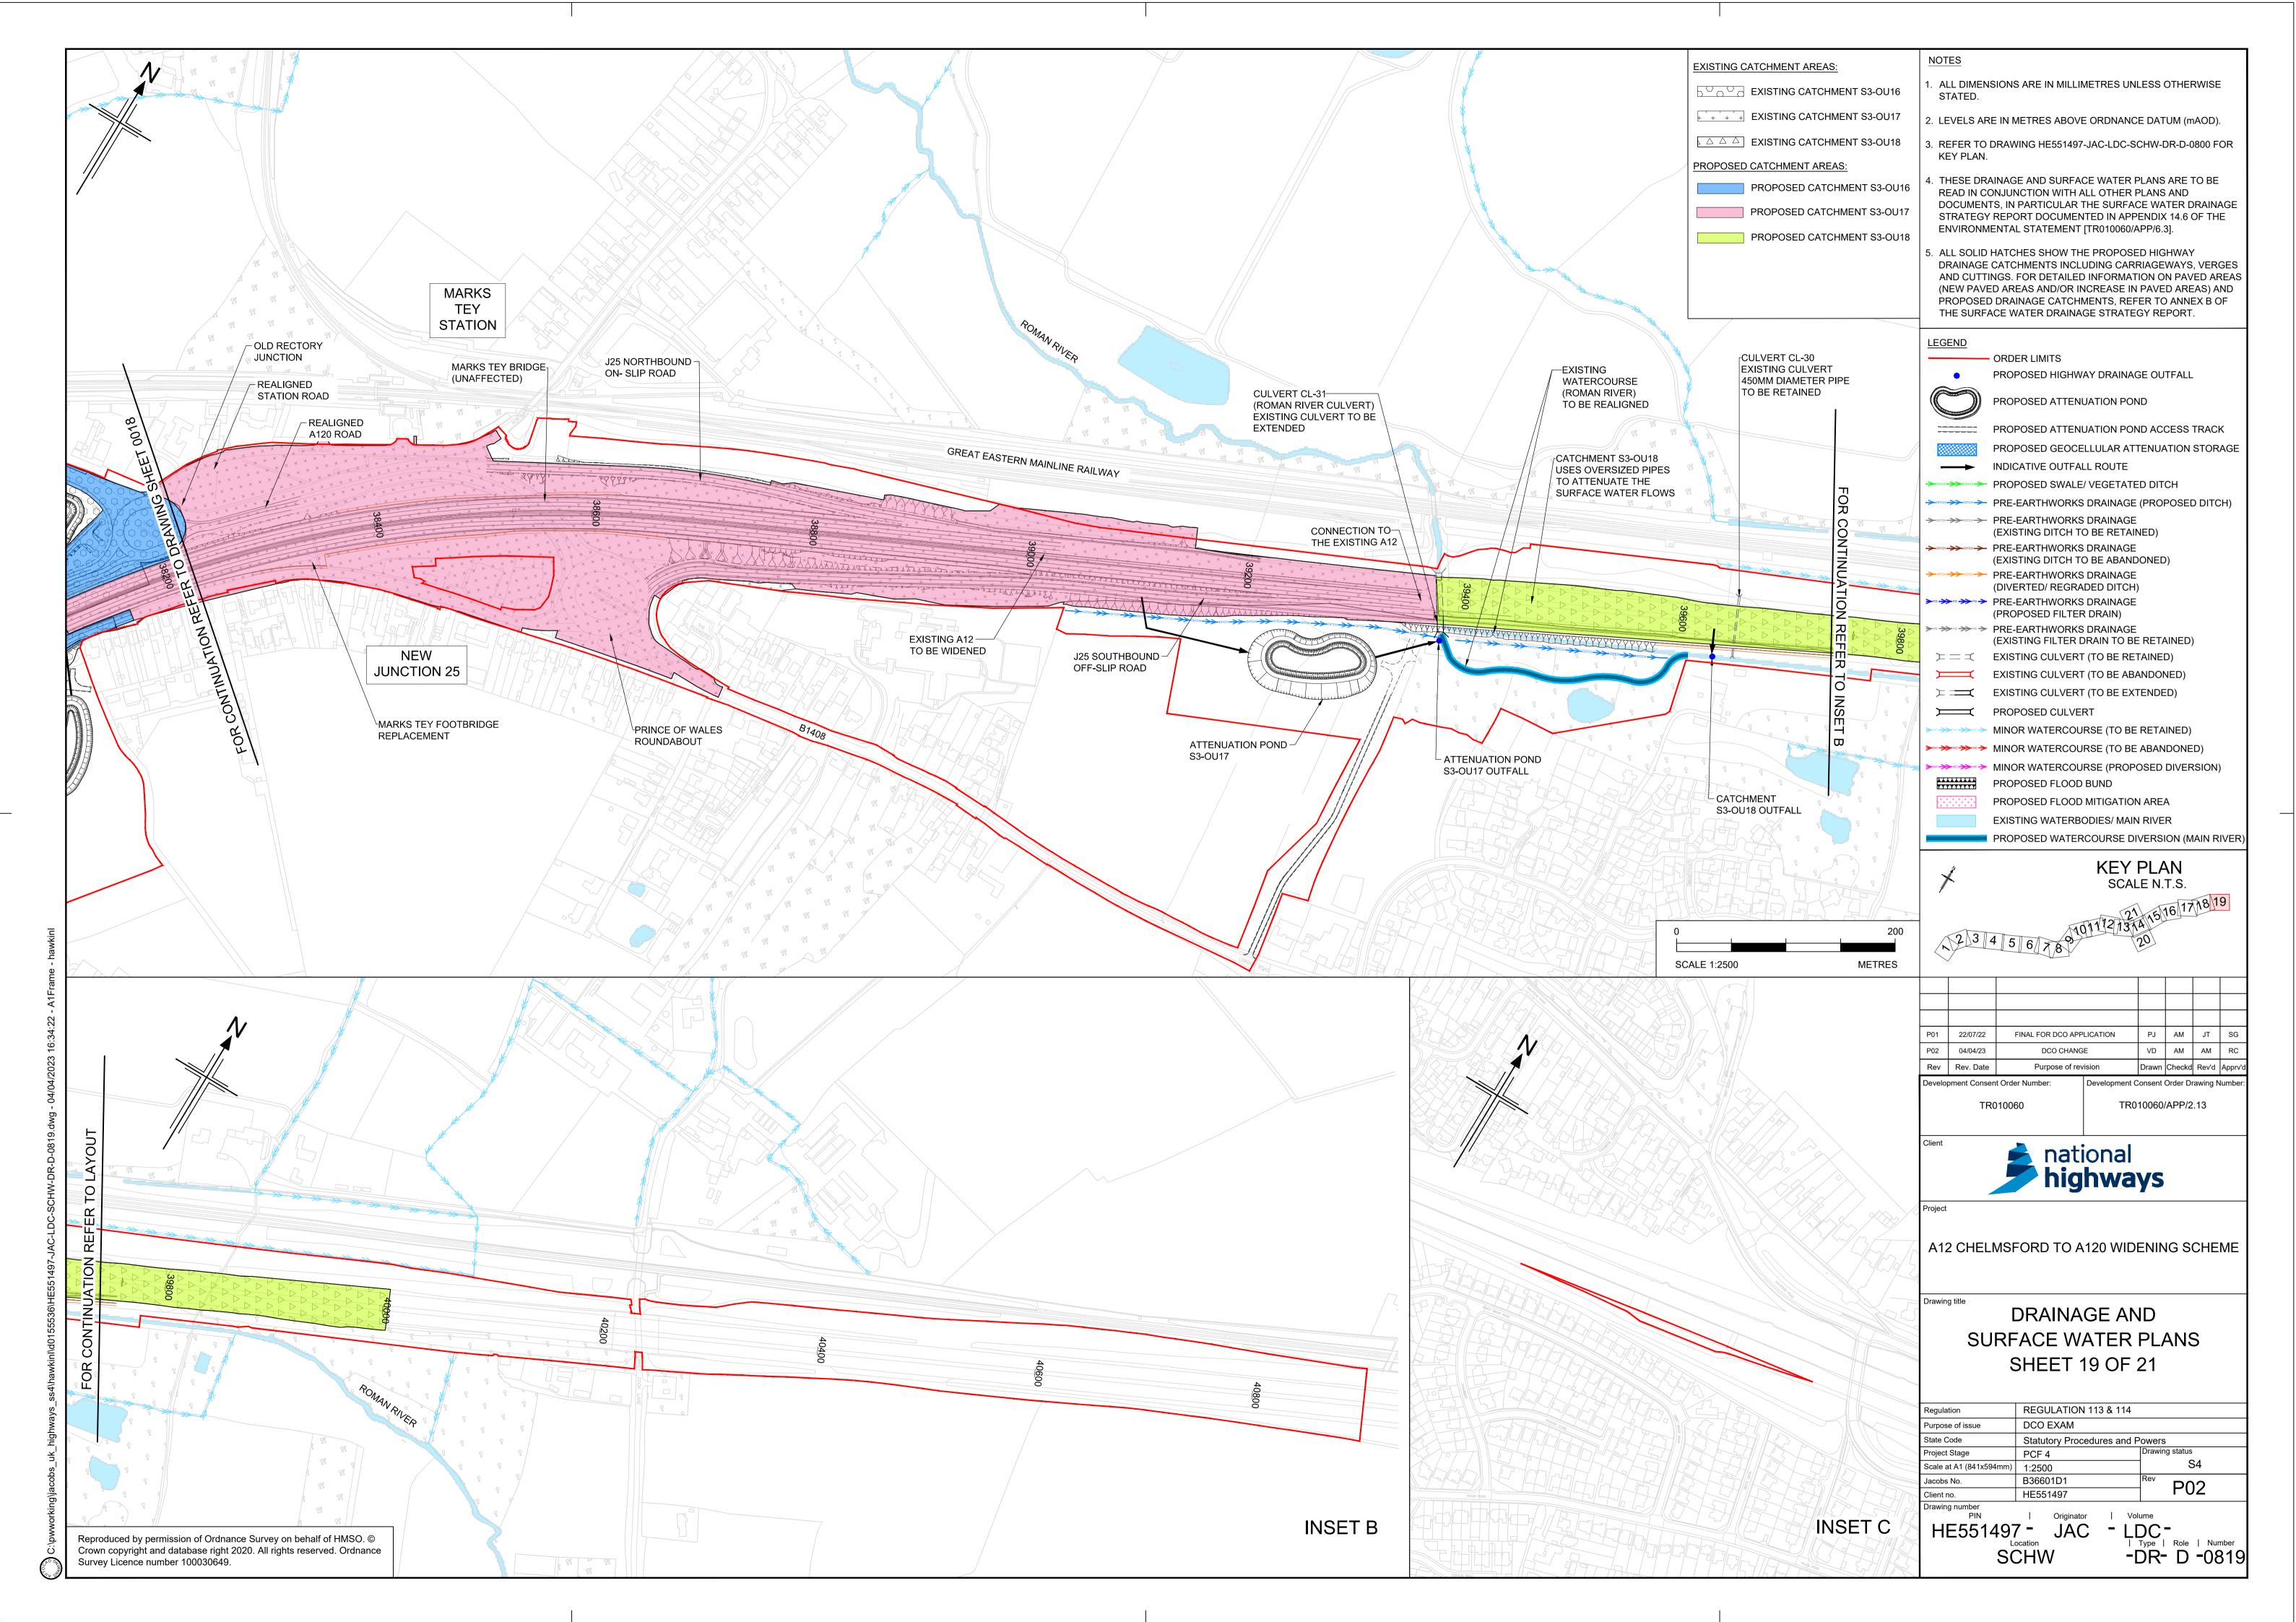

Procedure) Regulations 2009

Volume 2

June 2023



### Infrastructure Planning Planning Act 2008

## A12 Chelmsford to A120 Widening Scheme

Development Consent Order 202[]

#### **DRAINAGE AND SURFACE WATER PLANS PART 2**

| Regulation Number:                     | Regulation 5(2)(o)                  |
|----------------------------------------|-------------------------------------|
| Planning Inspectorate Scheme Reference | TR010060                            |
| Plot Application Document Reference    | TR010060/APP/2.13                   |
| Author                                 | A12 Project Team, National Highways |

| Version | Date      | Status of Version |
|---------|-----------|-------------------|
| P02     | June 2023 | DCO Change        |